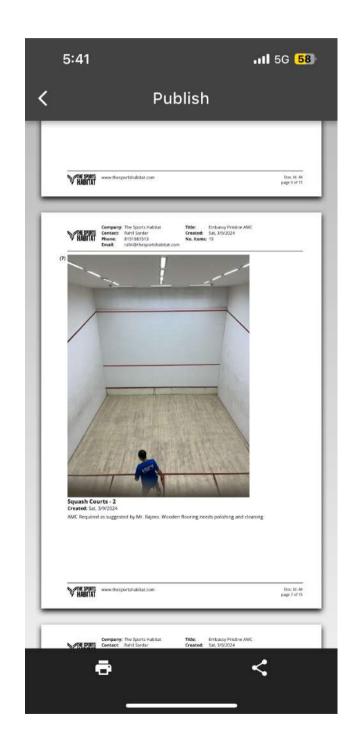

## REPORT GENERATION

### DIGITAL TOOLKIT FOR EFFICIENT FACILITY CARE

Our in-house report generation software facilitates the identification of existing issues, necessary curation, and stakeholder involvement during inspections.

This interactive tool enhances efficiency, promotes collaboration, and ensures thorough maintenance of sports facilities, even getting the stakeholders involved while we're at it!

It's like a digital buddy that helps us keep the sports facilities in top shape by identifying the **SCOPE OF WORK**.

### FACILITY REPORT