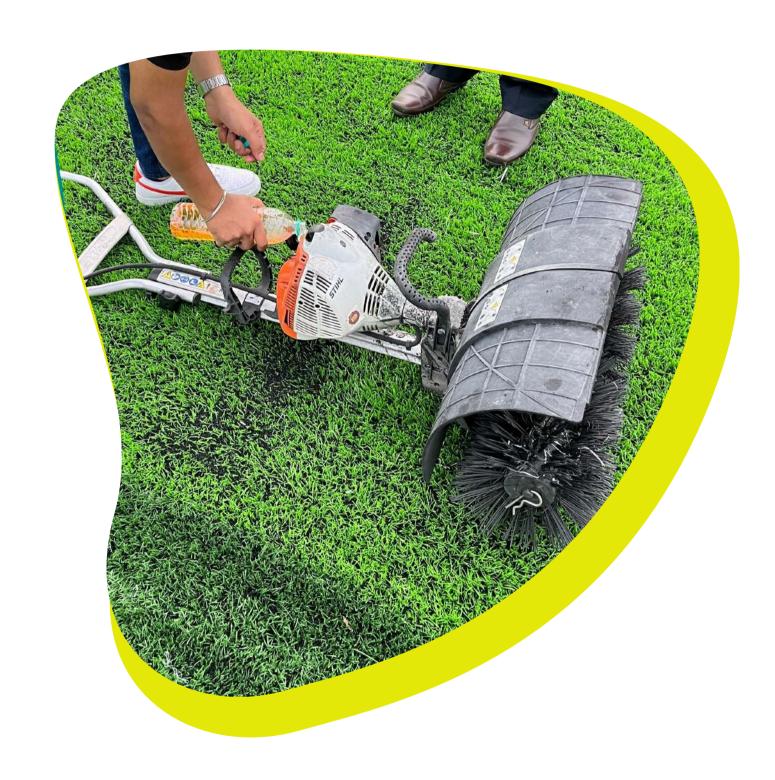

## FOOTBALL ARENA

Brushing: Regular brushing to maintain turf fiber integrity and consistency.

Matting Issues: Swift identification and repair of any matting or flattening problems.

**Infill Management**: Monitoring and replenishing infill materials for traction, shock absorption, and stability.

Our experienced team employs advanced techniques and equipment to enhance safety, performance, and aesthetics.

We prioritize minimizing downtime and maximizing turf lifespan through proactive preventive maintenance measures.