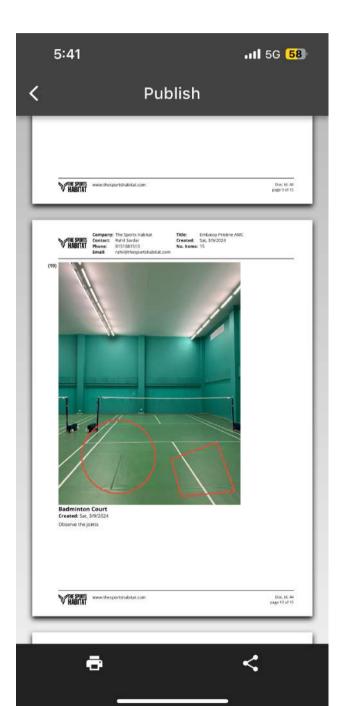

## REPORT GENERATION

### DIGITAL TOOLKIT FOR EFFICIENT FACILITY CARE

Our in-house report generation software facilitates the identification of existing issues, necessary curation, and stakeholder involvement during inspections.

This interactive tool enhances efficiency, promotes collaboration, and ensures thorough maintenance of sports facilities, even getting the stakeholders involved while we're at it!

It's like a digital buddy that helps us keep the sports facilities in top shape by identifying the **SCOPE OF WORK**.

### FACILITY REPORT