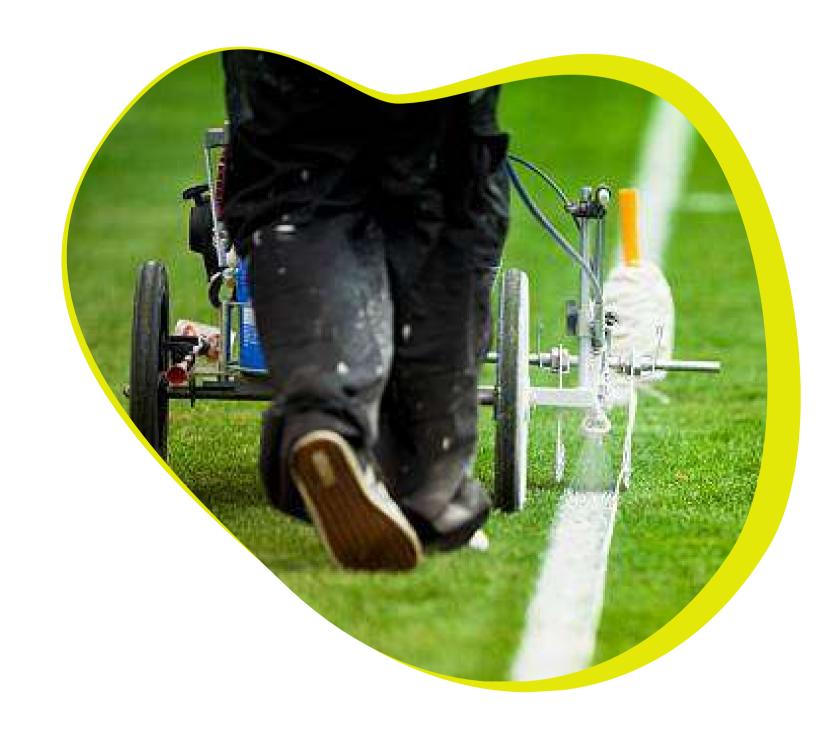

**Seaming the Joints**: Professional seaming to prevent turf separation and ensure a seamless playing surface.

Line Marking: Precision marking for clear visibility of boundary lines and essential markings.