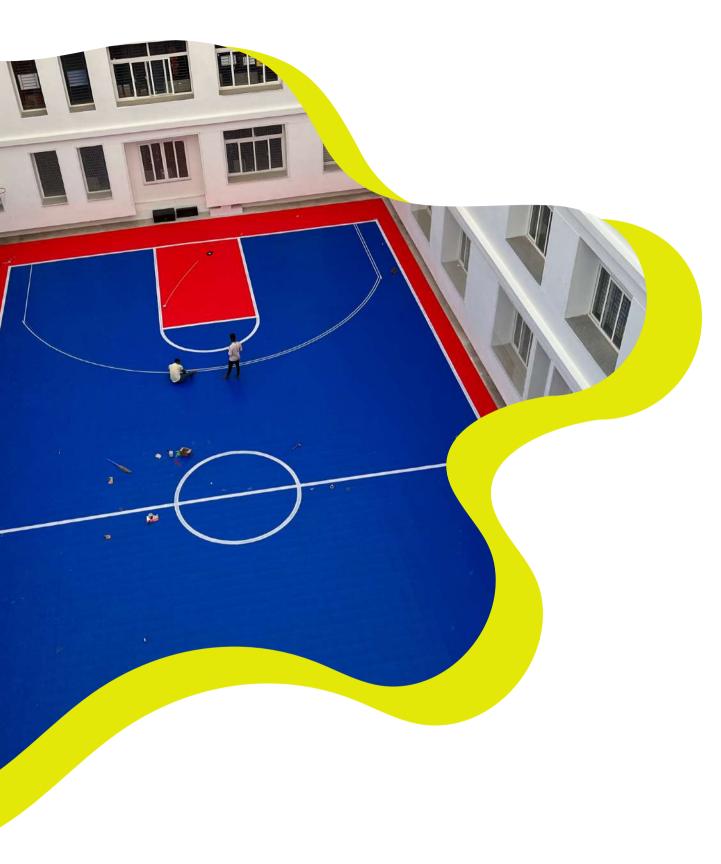

## BASKETBALL COURTS

**Surface Inspection:** Thorough examination to identify cracks, uneven areas, or signs of wear on the court surface.

**Repair and Resurfacing:** Prompt repair of any damages, followed by resurfacing to ensure a smooth and consistent playing surface.

**Surface Painting:** Professional painting of court lines and markings for clear visibility and adherence to regulations.

**Backboard and Hoop Maintenance:** Inspection and maintenance of backboards, hoops, and netting to ensure structural integrity and safety.

**Sealing and Protection:** Application of protective sealants to prolong the lifespan of the court surface and enhance durability.

Our experienced team is committed to delivering high-quality results, and enhancing safety, performance, and aesthetics. We prioritize proactive maintenance to minimize downtime and ensure the longevity of the outdoor basketball courts.