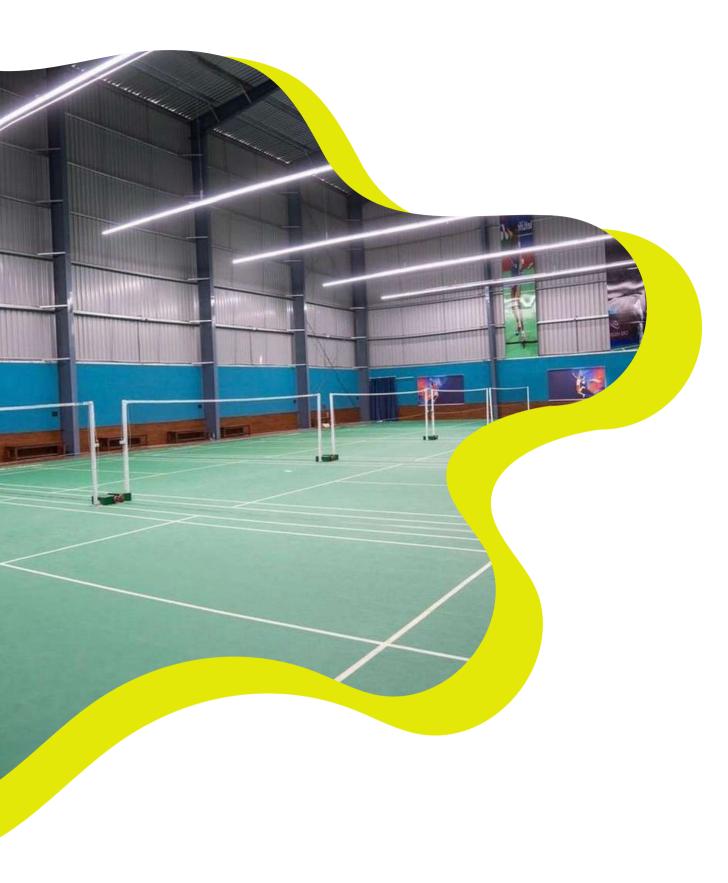

## BADMINTON COURTS

**Surface Inspection:** Thorough examination to identify any damages or inconsistencies in the flooring.

**Repair and Refinishing:** Prompt repair of any damages or uneven areas to ensure safety and optimal performance.

**Surface Refinishing:** Professional refinishing to restore the court's appearance and provide a smooth playing surface.

**Line Marking:** Precision marking of court lines for clear visibility and adherence to regulations. **Seaming the Joints:** Professional seaming of PVC mat separation and ensure a seamless playing surface.

**Rejuvenation:** Surface rejuvenation to maintain grip and minimize wear, enhancing player experience.

Our team is equipped with top-notch techniques and equipment to deliver superior results. We prioritize proactive maintenance to prolong the lifespan of the courts and minimize disruptions to gameplay.