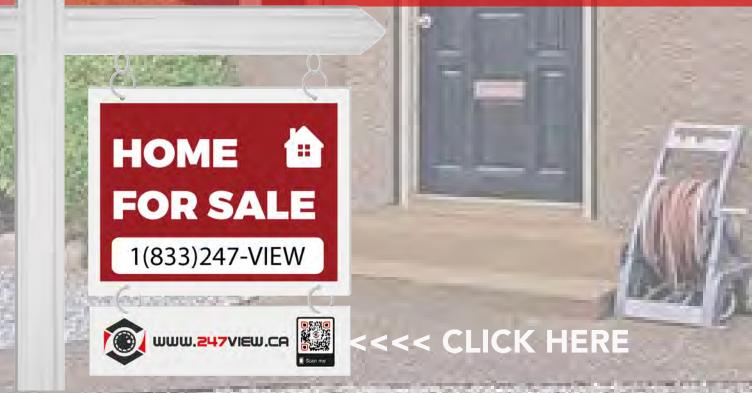

### SCAN THE QR CODE

For only \$20, have a yard sign with a QR code that passers by can scan onto their phones, immediately taking them to the 3D Matterport view of your property.

Click on the QR code on the sign below to see how it works!