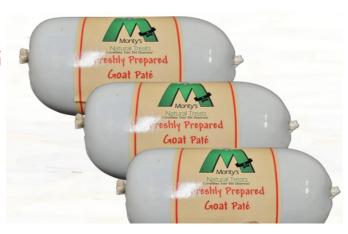

#### **Goat Pate**

RRP: £5.99 PER 400G

Composition: 94% Goat Meat, 4% sweet potato, 2% vitamins & minerals.

**Nutritional information:** 

Protein: 14.8% Fat: 10.1% Ash: 2.1% Fibre:

1.8% Moisture: 66.1%

8 X 400G £29.00