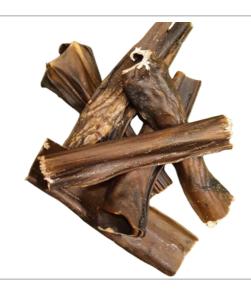

# **Lamb Jerky Sticks**

**RRP: £3.49 PER 20PK** 

omposition: 100% Lamb

Nutritional Analysis: Crude Protein: 80.5%, Crude Oils / Fats: 3.5%, Moisture:

10%, Crude Ash: 3%, Fibre: 3%

8 X 20'S £19.50

8 X 80'S £80.00

RRP: £3.49 PER 100G

CComposition: 100% Lamb Nutritional Analysis: Crude Protein: 80.9%, Crude Oils / Fats: 6.6%, Moisture: 5.6%, Crude Ash: 2.8%, Fibre: 4.1%

8 X 100G £16.08

1KG £20.00