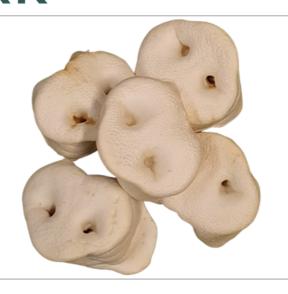

#### **Natural Rabbit Ears**

RRP: £4.99 PER 100G

**Composition: 100% Rabbit Ears** 

Nutritional Analysis: Crude Protein: 52.2%, Crude Oils / Fats: 21.3%, Moisture: 0%, Crude

Ash: 17%, Fibre: 0.1%

8 X 100G £22.64 500G £14.00 2KG £50.00

#### **Rabbit Ears With Fur**

RRP: £4.99 PER 100G

**Composition: 100% Rabbit Ears** 

Nutritional Analysis: Crude Protein: 52.2%, Crude Oils / Fats: 21.3%, Moisture: 0%, Crude

Ash: 17%, Fibre: 0.1%

8 X 100G £22.64 500G £14.00

2KG £50.00