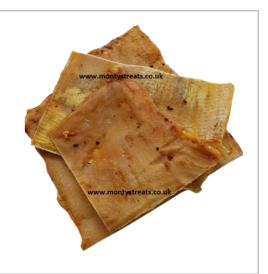

#### **Grade A Pigs Ears**

RRP: £2.50 PER EAR

Composition: 100% Pork Analytical Constituent: Protein 66%, Crude Fibre 1.5%, Oils and Fats 22.5%, Crude Ash 3%, Moisture 7%

1 X 50'S NET £49.99