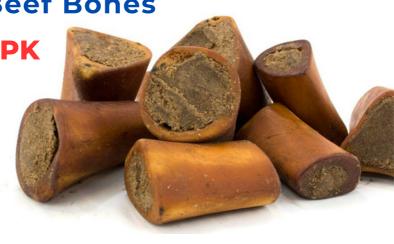

#### **Beef Batons**

RRP: £4.99 PER 100G

Composition: 79% Beef, 1.5% Mixed Herbs Nutritional Analysis: Crude Protein: 30%, Crude Oils / Fats: 12%, Moisture: 20.4%, Crude Ash:

4.4%, Fibre: 0.4%

8 X 100G £22.40

1KG £25.00