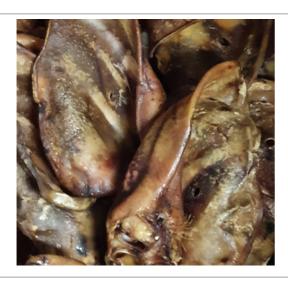

#### **Chicken Feet Natural**

RRP: £4.49 PER 12PK

**Composition: 100% Chicken** 

Nutritional Analysis: Crude Protein: 43%, Crude Oils / Fats: 32%, Moisture: 11%,

Crude Ash: 12%, Fibre: 0%

8 X 100G £20.00

1KG £11.00