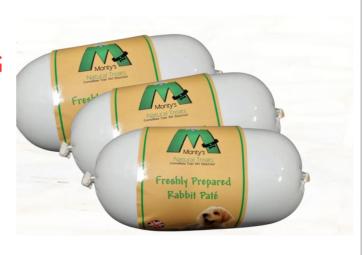

#### **Rabbit Pate**

RRP: £5.99 PER 400G

**Composition:** 

94% Rabbit Meat, 4% sweet potato, 2% vitamins & minerals. Nutritional information:

Protein: 14.8% Fat: 10% Ash: 2.1% Fibre:

1.8% Moisture: 66.1%

8 X 400G £29.00