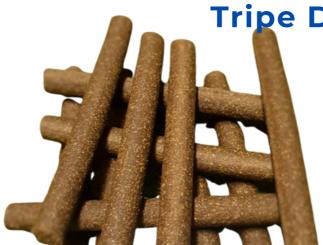

# Tripe Dental Sticks (S)

**RRP: £3.99 PER 8PK** 

Composition: 85% Beef, mixed herbs & minerals

Nutritional Analysis: Crude Protein: 80.5%, Crude Oils / Fats: 3.5%, Moisture: 10%, Crude Ash: 3%, Fibre: 3%

8 X 8PK £24.00

50 £26.00

**RRP: £12.99 PER 5PK** 

10 £20.00

50 £94.99