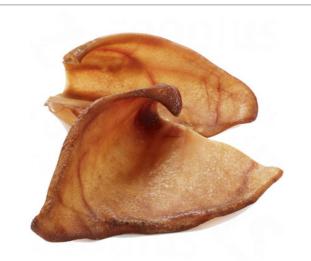

#### **Grade A Pigs Ears**

RRP: £2.50 PER EAR

Composition: 100% Pork Analytical Constituent: Protein 66%, Crude Fibre 1.5%, Oils and Fats 22.5%, Crude Ash 3%, Moisture 7%

1 X 50'S NET £49.99

#### **Sow Ears**

RRP: £3.50 PER EAR

Composition: 100% Pork Analytical Constituent: Protein 66%, Crude Fibre 1.5%, Oils and Fats 22.5%, Crude Ash 3%, Moisture 7%

1 X 50'S NET £59.99