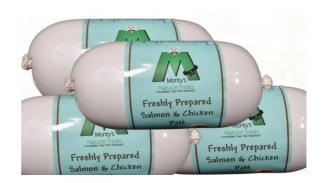

#### Salmon & Chicken Pate

RRP: £5.99 PER 400G

**Composition:** 

92% Fresh Salmon, 2% Chicken Meat, 4% sweet potato, 2% vitamins & minerals.

**Nutritional Information:** 

Protein: 14.8% Fat: 10% Ash: 2.1% Fibre: 1.8%

Moisture: 66.1%

8 X 400G £29.00