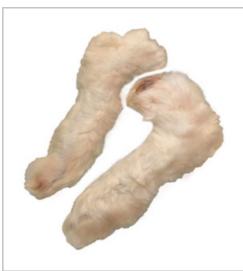

#### **Natural Rabbit Ears**

RRP: £4.99 PER 100G

**Composition: 100% Rabbit Ears** 

Nutritional Analysis: Crude Protein: 52.2%, Crude Oils / Fats: 21.3%, Moisture: 0%, Crude

Ash: 17%, Fibre: 0.1%

8 X 100G £22.64 500G £14.00 2KG £50.00

#### **Rabbit Ears With Fur**

RRP: £4.99 PER 100G

**Composition: 100% Rabbit Ears** 

Nutritional Analysis: Crude Protein: 52.2%, Crude Oils / Fats: 21.3%, Moisture: 0%, Crude

Ash: 17%, Fibre: 0.1%

8 X 100G £22.64 500G £14.00