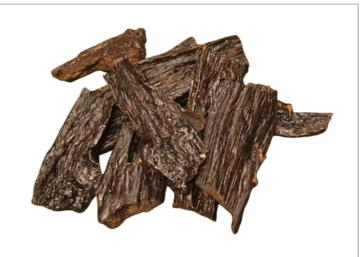

# **Pork Crackling**

RRP: £5.49 PER 200G

**Composition: 100% Pork** 

Nutritional Analysis: Crude Protein: 37.2%, Crude Oils / Fats: 54.4%, Moisture: 4.1%, Crude

Ash: 0%, Fibre: 0.8%

8 X 200G £28.00

1KG £25.00