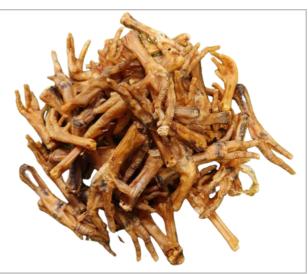

#### **Chicken Feet Natural**

RRP: £4.49 PER 12PK

**Composition: 100% Chicken** 

Nutritional Analysis: Crude Protein: 43%, Crude Oils / Fats: 32%, Moisture: 11%,

Crude Ash: 12%, Fibre: 0%

8 X 100G £20.00

1KG £11.00