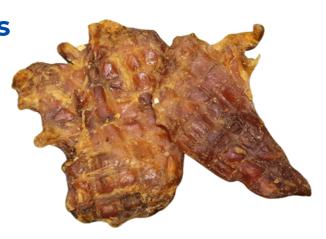

# **Puffed Pig Snouts**

**RRP: £13.74 PER 5PK** 

**Composition: 100% Pork** 

Nutritional Analysis: Crude Protein: 58%, Crude Oils / Fats: 26.2%, Moisture: 11%, Crude Ash:

5.2%, Fibre: 0.5%

10 £8.90

50 £44.50