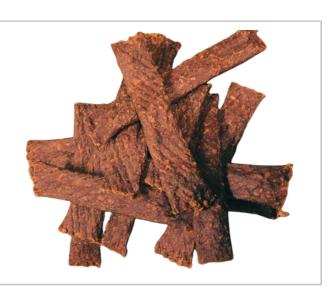

#### **Beef Batons**

RRP: £4.99 PER 100G

Composition: 79% Beef, 1.5% Mixed Herbs Nutritional Analysis: Crude Protein: 30%, Crude Oils / Fats: 12%, Moisture: 20.4%, Crude Ash:

4.4%, Fibre: 0.4%

8 X 100G £22.40