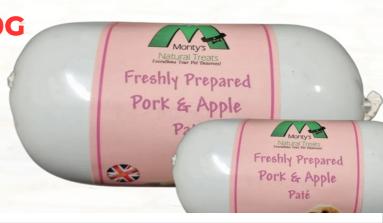

#### Pork & Apple Pate

RRP: £5.99 PER 400G

**Composition:** 

90% Pork Meat, 4% Organic Apples 4% sweet potato, 2% vitamins & minerals. Nutritional information:

Protein: 14.8% Fat: 10.1% Ash: 2.1% Fibre:

1.8% Moisture: 66.1%

8 X 400G £29.00