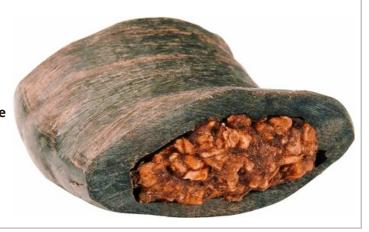

#### **Buffalo Horns With Peanut Butter**

**RRP: £4.99 EACH** 

**Composition: 100% Buffalo Horn Filled with** 

**Peanut Butter** 

Nutritional Analysis: Crude Protein: 88.4%, Crude Oils / Fats: 0.29%, Moisture: 9.72%, Crude

Ash: 9.94%, Fibre: 2.36%

1 £3.72 EACH

8 X 1 £28.00

20 LOOSE £56.00