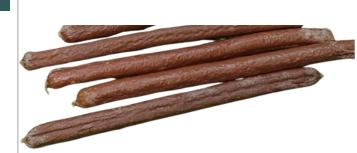

# **Chicken Jerky Sticks**

**RRP: £3.49 PER 20PK** 

**Composition: 100% Chicken** 

Nutritional Analysis: Crude Protein: 80.5%, Crude Oils / Fats: 3.5%, Moisture:

10%, Crude Ash: 3%, Fibre: 3%

8 X 20'S £19.50

8 X 80'S £80.00