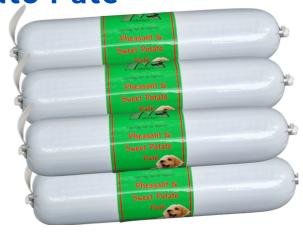

#### **TURKEY & CRANBERRY**

RRP: £5.99 PER 400G

Freshly Prepared
Turkey &
Cranberry Paté

Turkey &
Cranberry Paté

Turkey &
Cranberry Paté

Turkey &
Cranberry Paté

8 X 400G £29.00