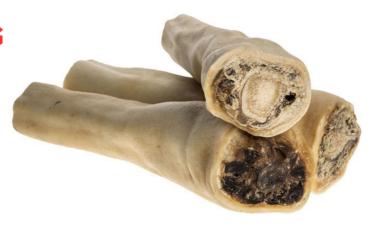

#### **Rabbit Foot**

RRP: £3.50 PER FOOT

**Composition: 100% Rabbit** 

Nutritional Analysis: Crude Protein: 40%, Crude Oils / Fats: 30%, Moisture: 0%,

Crude Ash: 10%, Fibre: 0.1%

1KG £25.00