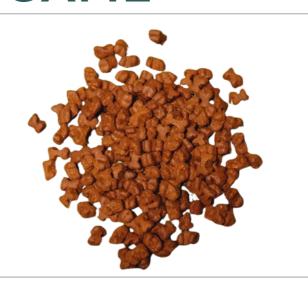

#### **Three Bird Bites**

RRP: £3.99 PER 200G

Composition: 25% Duck, 30% Chicken, 18% Turkey, Sweet Potato & Chicken Stock.

Nutritional Analysis: Crude Protein: 28%, Crude Oils / Fats: 15%, Moisture: 8%, Crude Ash: 6.5%,