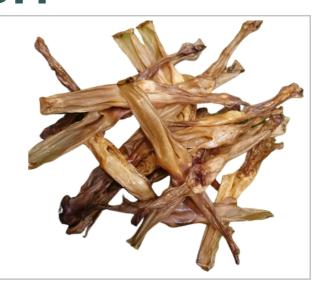

#### **Venison Twists**

RRP: £4.49 PER 80G

Composition: 100% Venison Bladder Nutritional Information:

Protein: 85% Fat: 6% Moisture: 3% Ash:

3% Fibre: 3%

8 X 80G £25.00

1KG £31.00