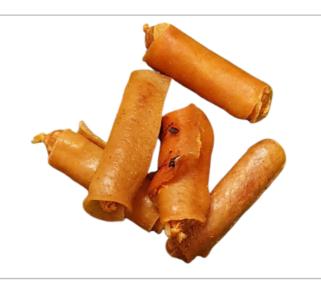

# **Puffed Pig Snouts**

**RRP: £13.74 PER 5PK** 

**Composition: 100% Pork** 

Nutritional Analysis: Crude Protein: 58%, Crude Oils / Fats: 26.2%, Moisture: 11%, Crude Ash:

5.2%, Fibre: 0.5%

10 £8.90

50 £44.50