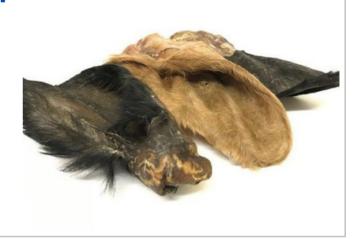

# **Buffalo Ears Natural RRP: £3.49 PER EAR**

Composition: 100% Buffalo Ear Nutritional Analysis: Crude Protein: 84%,

Crude Oils / Fats: 2.5%, Moisture: 4%,

Crude Ash: 4.5%, Fibre: 0.8%

10 EARS £12.99

50 EARS £53.99

#### **Buffalo Ears With Fur**

RRP: £3.99 PER EAR

10 EARS £12.99

50 EARS £53.99