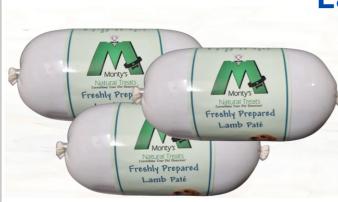

#### **Lamb Pate**

Composition: 94% Lamb Meat, 4% sweet potato, 2% vitamins & minerals.

**Nutritional information:** 

Protein: 14.8% Fat: 10.1% Ash: 2.1% Fibre:

1.8% Moisture: 66.1%

8 X 400G £29.00