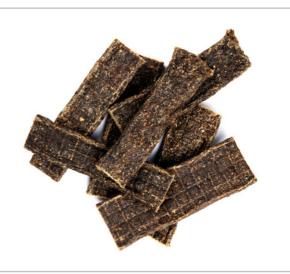

#### Venison Meat Chews

RRP: £5.99 PER 100G

Composition: 100% Venison Nutritional Analysis: Crude Protein: 76.8%, Crude Oils / Fats: 9.4%, Moisture: 4.2%, Crude Ash: 5.1%, Fibre: 0.8%

8 X 100G £24.56

1KG £28.00