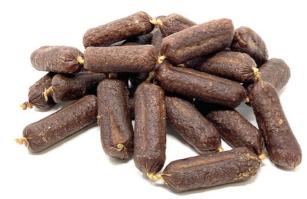

# Duck & Cranberry Sausages

**RRP: £4.84 PER 5PK** 

Composition: 20% Duck, Chicken, Cranberries, Beef Meal & Minerals. Nutritional Analysis: Crude Protein: 20.8%, Crude Oils / Fats: 20.1%, Moisture: 18.2%, Crude Ash: 5.9%, Fibre: 0.9%

3KG £27.49