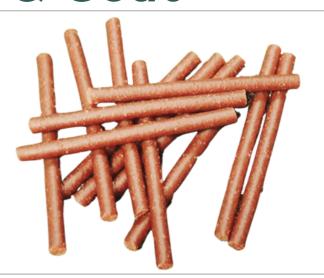

#### **Duck Meat Chews**

RRP: £5.99 PER 100G

Composition: 100% Duck Meat

Nutritional Analysis: Crude Protein: 40.8%,

Crude Oils / Fats: 25.5%, Moisture: 6.7%,

Crude Ash: 1.68%, Fibre: 1.1%

8 X 100G £24.56

1KG £28.00

#### **Duck Cubes**

RRP: £3.99 PER 100G

**Composition: 100% Duck** 

Nutritional Analysis: Crude Protein: 40.8%, Crude Oils / Fats: 25.5%, Moisture: 6.7%, Crude Ash: 1.68%, Fibre: 1.1%

8 X 100G £22.50

1KG £25.00