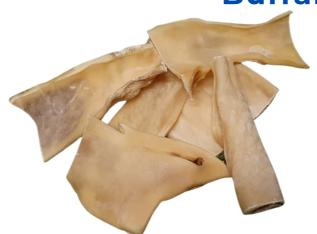

# **Buffalo Ears Natural RRP: £3.49 PER EAR**

Composition: 100% Buffalo Ear Nutritional Analysis: Crude Protein: 84%,

Crude Oils / Fats: 2.5%, Moisture: 4%,

Crude Ash: 4.5%, Fibre: 0.8%

10 EARS £12.99

50 EARS £53.99

#### **Buffalo Ears With Fur**

RRP: £3.99 PER EAR

10 EARS £12.99

50 EARS £53.99