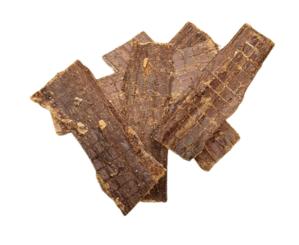

#### **Beef Batons**

RRP: £4.99 PER 100G

Composition: 79% Beef, 1.5% Mixed Herbs Nutritional Analysis: Crude Protein: 30%, Crude Oils / Fats: 12%, Moisture: 20.4%, Crude Ash:

4.4%, Fibre: 0.4%

8 X 100G £22.40