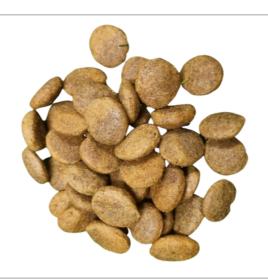

#### **Rabbit Cubes**

RRP: £4.99 PER 100G

Composition: 100% Rabbit Nutritional Analysis: Crude Protein: 39.1%, Crude Oils / Fats: 21.9%, Moisture: 5%, Crude Ash: 11.9%, Fibre: 0.8%

8 X 100G £22.50

1KG £25.00