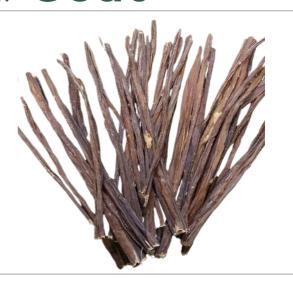

# **Lamb Spaghetti**

RRP: £7.99 PER 200G

oComposition: 100% Lamb

Nutritional Analysis: Crude Protein: 55%, Crude Oils / Fats: 33%, Moisture: 0%,

Crude Ash: 3.78%, Fibre: 1.0%

8 X 20'S £19.50

8 X 80'S £80.00