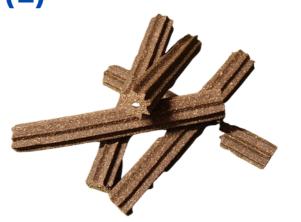

# **Tripe Dental Sticks (L)**

RRP: **£5.49** PER 5PK

Ingredients: 100% Beef Meat Nutritional Analysis: Protein 80.5% Fat 3.5%

Moisture 10% Ash 3% Fibre 3%

8 X 5PK £25.00

50 £28.00