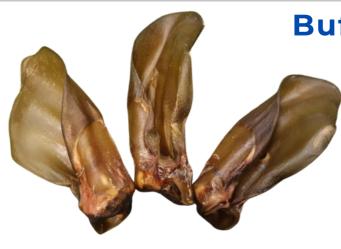

# **Buffalo Ears Natural RRP: £3.49 PER EAR**

Composition: 100% Buffalo Ear Nutritional Analysis: Crude Protein: 84%,

Crude Oils / Fats: 2.5%, Moisture: 4%,

Crude Ash: 4.5%, Fibre: 0.8%

10 EARS £12.99

50 EARS £53.99

#### **Buffalo Ears With Fur**

RRP: £3.99 PER EAR

10 EARS £12.99

50 EARS £53.99