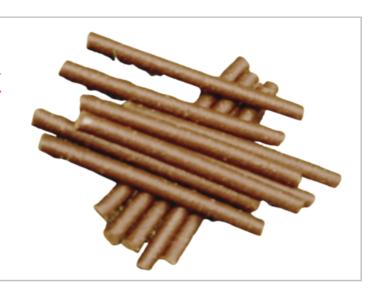

#### **Duck Meat Chews**

RRP: £5.99 PER 100G

Composition: 100% Duck Meat

Nutritional Analysis: Crude Protein: 40.8%,

Crude Oils / Fats: 25.5%, Moisture: 6.7%,

Crude Ash: 1.68%, Fibre: 1.1%

8 X 100G £24.56

1KG £28.00