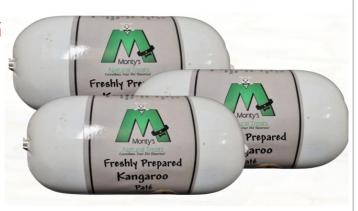

### **Kangaroo Pate**

RRP: £5.49 PER 200G

Composition:

94% Kangaroo Meat, 4% sweet potato, 2% vitamins & minerals.

**Nutritional information:** 

Protein: 45.9% Fat: 10% Ash: 2.1% Fibre: 1.8%

Moisture: 40.1%