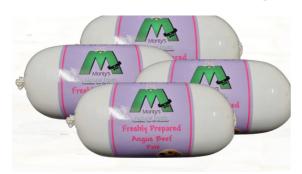

# **Angus Beef Pate**

RRP: £5.99 PER 400G

**Composition:** 

94% Angus Beef Meat, 4% sweet potato, 2% vitamins & minerals.

Nutritional information:

Protein: 16.1% Fat: 11.2% Ash: 2.7% Fibre:

1.7% Moisture: 61.9%