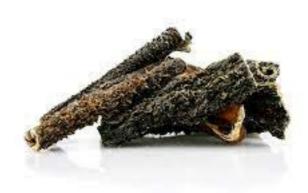

# **Lamb Jerky Sticks**

**RRP: £3.49 PER 20PK** 

omposition: 100% Lamb

Nutritional Analysis: Crude Protein: 80.5%, Crude Oils / Fats: 3.5%, Moisture:

10%, Crude Ash: 3%, Fibre: 3%

8 X 20'S £19.50

8 X 80'S £80.00

RRP: £3.49 PER 100G

CComposition: 100% Lamb Nutritional Analysis: Crude Protein: 80.9%, Crude Oils / Fats: 6.6%, Moisture: 5.6%, Crude Ash: 2.8%, Fibre: 4.1%

8 X 100G £16.08

1KG £20.00