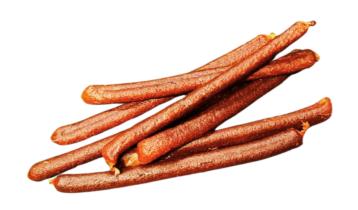

# **Chicken Jerky Sticks**

**RRP: £3.49 PER 20PK** 

**Composition: 100% Chicken** 

Nutritional Analysis: Crude Protein: 80.5%, Crude Oils / Fats: 3.5%, Moisture:

10%, Crude Ash: 3%, Fibre: 3%

8 X 20'S £19.50