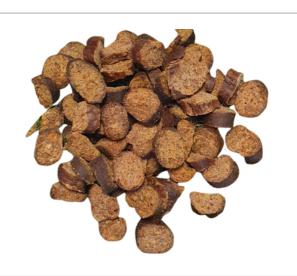

#### Wild Boar Meat

RRP: £5.49 PER 100G

Composition: 100% Wild Boar Nutritional Analysis: Crude Protein: 59.8%, Crude Oils / Fats: 12.1%, Moisture: 7.6%, Crude Ash: 9.6%, Fibre: 1.68%

8 X 100G £24.56

1KG £28.00

#### Wild Boar Cubes

RRP: £5.99 PER 100G

8 X 100G £25.00

1KG £28.00