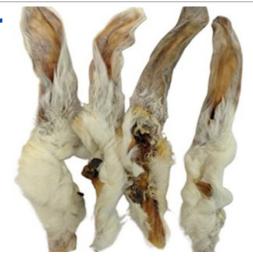

#### **Natural Rabbit Ears**

RRP: £4.99 PER 100G

**Composition: 100% Rabbit Ears** 

Nutritional Analysis: Crude Protein: 52.2%, Crude Oils / Fats: 21.3%, Moisture: 0%, Crude

Ash: 17%, Fibre: 0.1%

8 X 100G £22.64 500G £14.00 2KG £50.00

#### **Rabbit Ears With Fur**

RRP: £4.99 PER 100G

**Composition: 100% Rabbit Ears** 

Nutritional Analysis: Crude Protein: 52.2%, Crude Oils / Fats: 21.3%, Moisture: 0%, Crude

Ash: 17%, Fibre: 0.1%

8 X 100G £22.64 500G £14.00