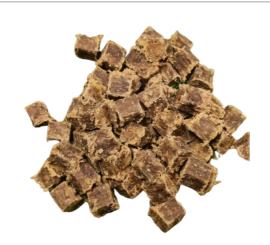

#### **Rabbit Cubes**

RRP: £4.99 PER 100G

Composition: 100% Rabbit Nutritional Analysis: Crude Protein: 39.1%, Crude Oils / Fats: 21.9%, Moisture: 5%, Crude Ash: 11.9%, Fibre: 0.8%

8 X 100G £22.50

1KG £25.00