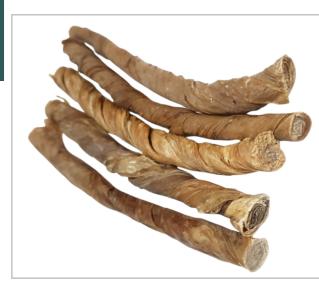

#### **Venison Twists**

RRP: £4.49 PER 80G

Composition: 100% Venison Bladder Nutritional Information:

Protein: 85% Fat: 6% Moisture: 3% Ash:

3% Fibre: 3%

8 X 80G £25.00

1KG £31.00