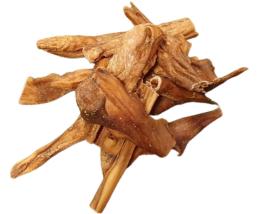

#### Wild Boar Meat

RRP: £5.49 PER 100G

Composition: 100% Wild Boar Nutritional Analysis: Crude Protein: 59.8%, Crude Oils / Fats: 12.1%, Moisture: 7.6%, Crude Ash: 9.6%, Fibre: 1.68%

8 X 100G £24.56

1KG £28.00

#### Wild Boar Cubes

RRP: £5.99 PER 100G

8 X 100G £25.00

1KG £28.00