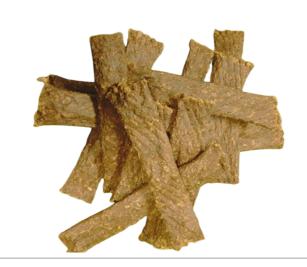

# **Lamb Spaghetti**

RRP: £7.99 PER 200G

oComposition: 100% Lamb

Nutritional Analysis: Crude Protein: 55%, Crude Oils / Fats: 33%, Moisture: 0%,

Crude Ash: 3.78%, Fibre: 1.0%

8 X 20'S £19.50

8 X 80'S £80.00