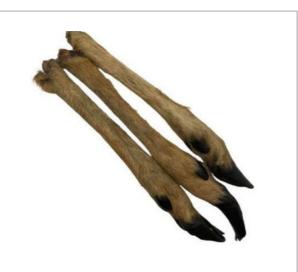

#### **Chicken Feet Natural**

RRP: £4.49 PER 12PK

**Composition: 100% Chicken** 

Nutritional Analysis: Crude Protein: 43%, Crude Oils / Fats: 32%, Moisture: 11%,

Crude Ash: 12%, Fibre: 0%

8 X 100G £20.00

1KG £11.00

#### **Chicken Feet Puffed**

**RRP: VARIES** 

CComposition: 100% Chicken

Nutritional Analysis: Crude Protein: 46%, Crude Oils / Fats: 32%, Moisture: 8%,

Crude Ash: 4%, Fibre: 0%

1KG £11.00