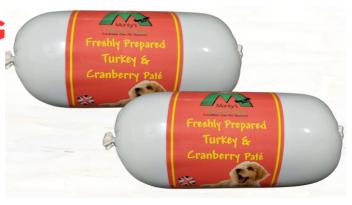

#### **TURKEY & CRANBERRY**

RRP: £5.99 PER 400G

Freshly Prepared
Turkey &
Cranberry Paté

Turkey &
Cranberry Paté

Turkey &
Cranberry Paté

Turkey &
Cranberry Paté

8 X 400G £29.00