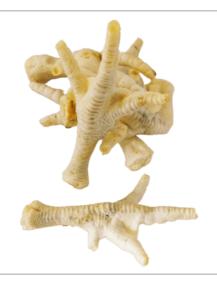

#### **Chicken Feet Natural**

RRP: £4.49 PER 12PK

**Composition: 100% Chicken** 

Nutritional Analysis: Crude Protein: 43%, Crude Oils / Fats: 32%, Moisture: 11%,

Crude Ash: 12%, Fibre: 0%

8 X 100G £20.00

1KG £11.00

#### **Chicken Feet Puffed**

**RRP: VARIES** 

CComposition: 100% Chicken

Nutritional Analysis: Crude Protein: 46%, Crude Oils / Fats: 32%, Moisture: 8%,

Crude Ash: 4%, Fibre: 0%

1KG £11.00