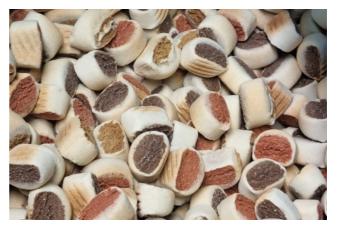

#### **Natural Rabbit Ears**

RRP: £4.99 PER 100G

**Composition: 100% Rabbit Ears** 

Nutritional Analysis: Crude Protein: 52.2%, Crude Oils / Fats: 21.3%, Moisture: 0%, Crude

Ash: 17%, Fibre: 0.1%

8 X 100G £22.64 500G £14.00 2KG £50.00

#### **Rabbit Ears With Fur**

RRP: £4.99 PER 100G

**Composition: 100% Rabbit Ears** 

Nutritional Analysis: Crude Protein: 52.2%, Crude Oils / Fats: 21.3%, Moisture: 0%, Crude

Ash: 17%, Fibre: 0.1%

8 X 100G £22.64 500G £14.00