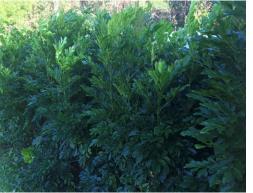

#### PLANT DETAILS

Radermachera Everlasting Beauty is a stunning shrub that has glossy, deep green emerald foliage and produces clusters of trumpet shaped pale pink flowers that are sweetly scented. Flowering occurs during warmer months and flowering can occur multiple times in a season. It has a strong upright growth habit ideal for hedging and border plantings. It is an extremely hardy shrub that does not require constant maintenance. It is one of the most popular plants the industry has seen in many years and you won't be disappointed in growing this beauty!

## USES

Radermachera Everlasting Beauty can be used in a variety of ways including, as a specimen / display tree, hedging, or en masse as a landscape plant.

**Exclusively supplied by LAKEWOOD PROPAGATION** 