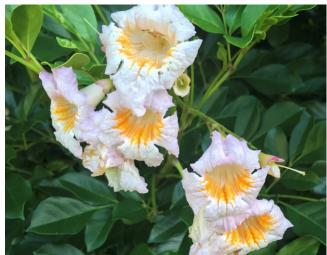

#### PLANT DETAILS

Radermachera Everlasting Beauty is a stunning shrub that has glossy, deep green emerald foliage and produces clusters of trumpet shaped pale pink flowers that are sweetly scented. Flowering occurs during warmer months and flowering can occur multiple times in a season. It has a strong upright growth habit ideal for hedging and border plantings. It is an extremely hardy shrub that does not require constant maintenance. It is one of the most popular plants the industry has seen in many years and you won't be disappointed in growing this beauty!