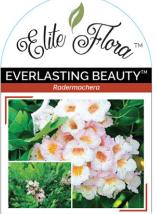

# EVERLASTING BEAUTY<sup>TM</sup>

# Radermachera Hybrid

#### PLANT DETAILS

Radermachera Everlasting Beauty is a stunning shrub that has glossy, deep green emerald foliage and produces clusters of trumpet shaped pale pink flowers that are sweetly scented. Flowering occurs during warmer months and flowering can occur multiple times in a season. It has a strong upright growth habit ideal for hedging and border plantings. It is an extremely hardy shrub that does not require constant maintenance. It is one of the most popular plants the industry has seen in many years and you won't be disappointed in growing this beauty!