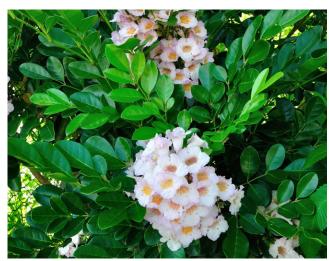

#### PLANT DETAILS

Radermachera Everlasting Beauty is a stunning shrub that has glossy, deep green emerald foliage and produces clusters of trumpet shaped pale pink flowers that are sweetly scented. Flowering occurs during warmer months and flowering can occur multiple times in a season. It has a strong upright growth habit ideal for hedging and border plantings. It is an extremely hardy shrub that does not require constant maintenance. It is one of the most popular plants the industry has seen in many years and you won't be disappointed in growing this beauty!