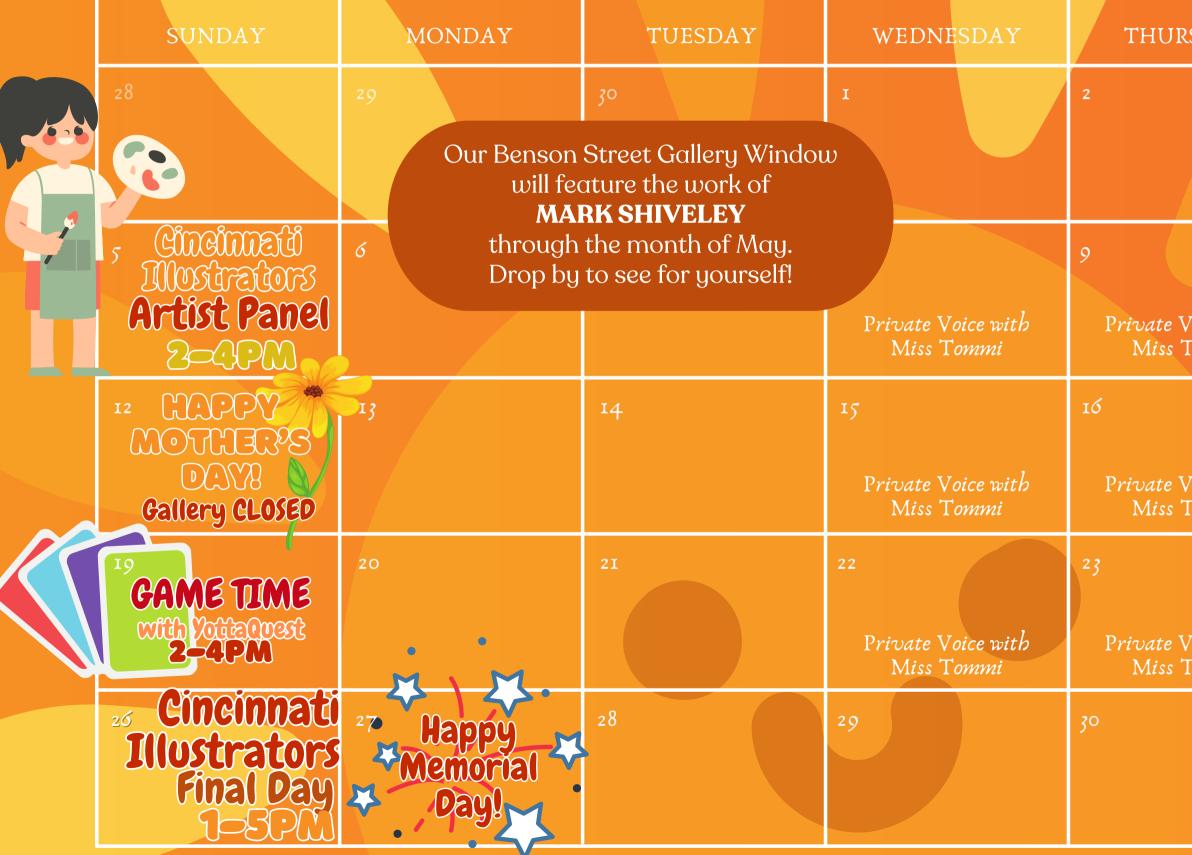

## MAY 2024

| RSDAY               | FRIDAY                                               | SATURDAY                                                                        |  |
|---------------------|------------------------------------------------------|---------------------------------------------------------------------------------|--|
|                     | 3 Cincinnati<br>Illostrators<br>Show Opening<br>5-7M | 4<br>Gallery Open<br>10AM -2PM                                                  |  |
| Voice with<br>Tommi | 10<br>Gallery Open<br>+ 5-7pm                        | "Mothar's Day<br>Paint N° Sip<br>TIAM - TPW                                     |  |
| Voice with<br>Tommi | 17<br>PechaKucha<br>5-7,0M<br>\$10 ENTRY             | 18 Gallery Open<br>10AM -2PM<br>Accepting<br>Submissions for<br>June Exbibition |  |
| Voice with<br>Tommi | 24<br>Gallery Open<br>5-7pm                          | <sup>25</sup><br>Gallery Open<br>10AM -2PM                                      |  |
|                     | 31                                                   | I                                                                               |  |