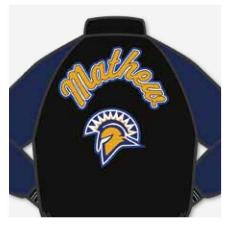

#### **BACK OF JACKET OPTIONS**

Personalize your jacket with your name, actvity, ma

ACTIVITY PATCH

MASCOT PATCH

JERSEY NUMBER

MASCOT PATCHES AVAILABLE IN 4" AND 8"-10" FOR BACK OF JACKET. ASK YOUR REP ABOUT YOUR SCHOOL'S MASCOT.

FULL BLOCK

FULL BLOCK

SPORT FINISH<sup>®</sup> PATCH UPGRADE OPTIONS

FOOTBALL PATCH SFFOTB

VOLLEYBALL JERSEY NUMBER WITH SPORT FINISH INSERT