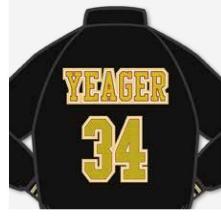

#### **BACK OF JACKET OPTIONS**

Personalize your jacket with your name, actvity, ma

ACTIVITY PATCH

MASCOT PATCH

JERSEY NUMBER

### JERSEY NUMBER AND POSTION OPTIONS

OLD ENGLISH SPORT INSERT

POSITION WI TH

SPORT INSERT

WI T INSERT

POSITION WITH SPORT INSERT

SHOWN WITSPORT FINISH MINSERT

FULL BLOCK