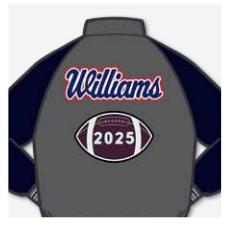

#### **BACK OF JACKET OPTIONS**

Personalize your jacket with your name, actvity, ma

ACTIVITY PATCH

MASCOT PATCH

JERSEY NUMBER

#### **EMBROIDERED NAME OPTIONS**

Personalize your jacket with nickname, mascot or sc

SCRIPT NAME ON FRONT

SCRIPT NAME ON COLLAR

2

Jacket

PERSONALIZE WITH YOUR NAME AND VARSITY LETTER