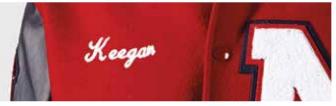

#### **EMBROIDERED NAME OPTIONS**

Personalize your jacket with nickname, mascot or sc

SCRIPT NAME ON FRONT

SCRIPT NAME ON COLLAR

2

Jacket

PERSONALIZE WITH YOUR NAME AND VARSITY LETTER