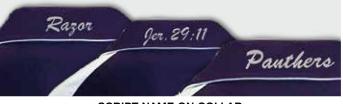

#### **EMBROIDERED NAME OPTIONS**

Personalize your jacket with nickname, mascot or sc

SCRIPT NAME ON FRONT

SCRIPT NAME ON COLLAR

2

Jacket

PERSONALIZE WITH YOUR NAME AND VARSITY LETTER