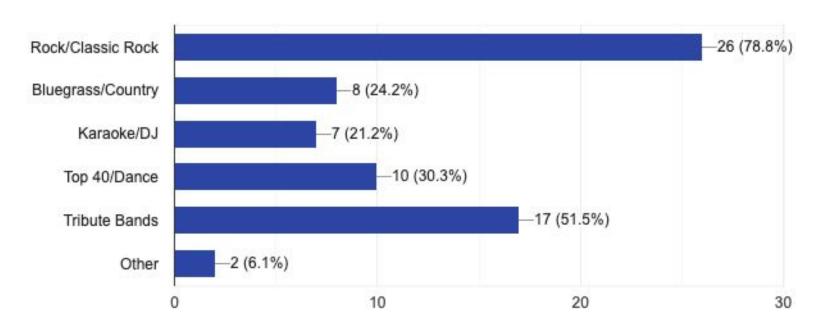

re you also a member of any of the following groups? (Check all that apply).



HOME #2. Where do you look for information about Post, Squadron #15 SAL, and Auxiliary activities? (Check all that apply).



HOME #3. How often do you come into the Legion?









HOME #4. What are the attractions at other clubs that you would like to see at Post 15? (Check all that apply).



# HOME #5. Which of the following reflect the quality of **food service** from your experience at the Club? (Check all that apply).



HOME #6. Please rate your food service experience. (1 = Low and 5 = High)



# HOME #7. Which of the following reflect the quality of **bar service** from your experience at the Club? (Check all that apply).



HOME #8. Please rate your bar service experience. (1 = Low and 5 = High)





HOME #10. What events would you like to see at the Club? (Check all that apply).



### HOME #11. How often would you like to see paid entertainment?



## HOME #12. What type of food would you like to see served at the Club?



HOME #13. What types of activities for children would you prefer? (Check all that apply).



HOME #14. What types of bus trips would be of interest to you? (Check all that apply).



HOME #15. If you are willing to volunteer on a Tuesday for BINGO, how often would you be able to assist?



## HOME #16. What age group are you?