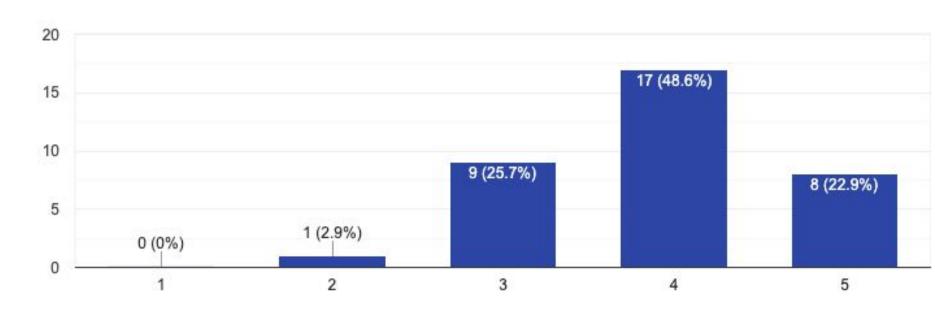

# HOME #5. Which of the following reflect the quality of **food service** from your experience at the Club? (Check all that apply).

HOME #6. Please rate your food service experience. (1 = Low and 5 = High)