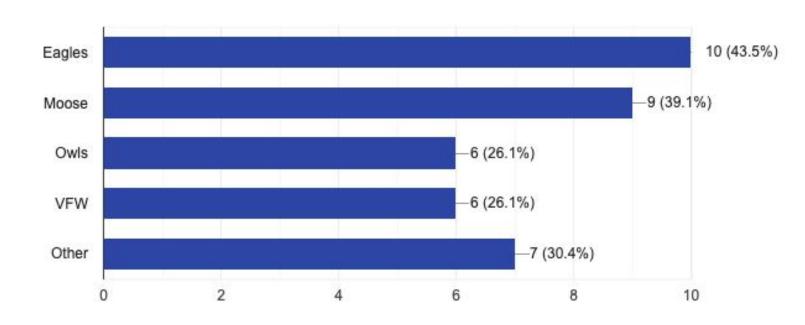

# Home Digital Survey Results (Social Members)

HOME #1. Are you also a member of any of the following groups? (Check all that apply).

HOME #2. Where do you look for information about Post, Squadron #15 SAL, and Auxiliary activities? (Check all that apply).