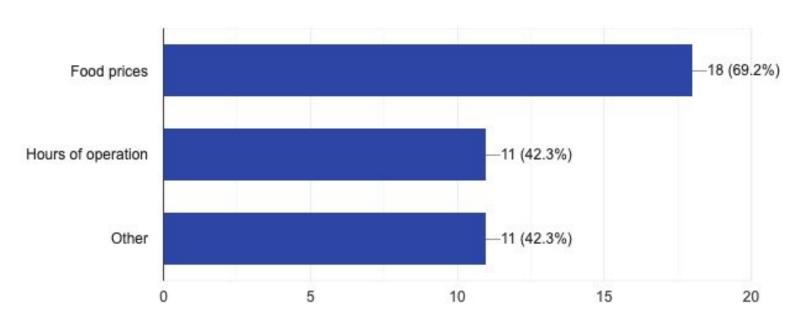

HOME #3. How often do you come into the Legion?

HOME #4. What are the attractions at other clubs that you would like to see at Post 15? (Check all that apply).