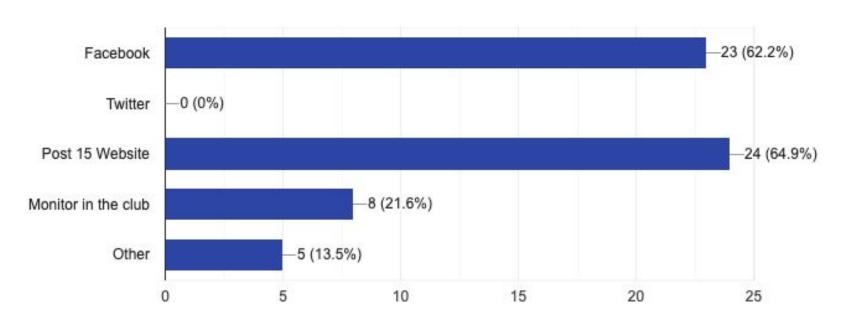

# Home Digital Survey Results (Social Members)

HOME #1. Are you also a member of any of the following groups? (Check all that apply).

HOME #2. Where do you look for information about Post, Squadron #15 SAL, and Auxiliary activities? (Check all that apply).