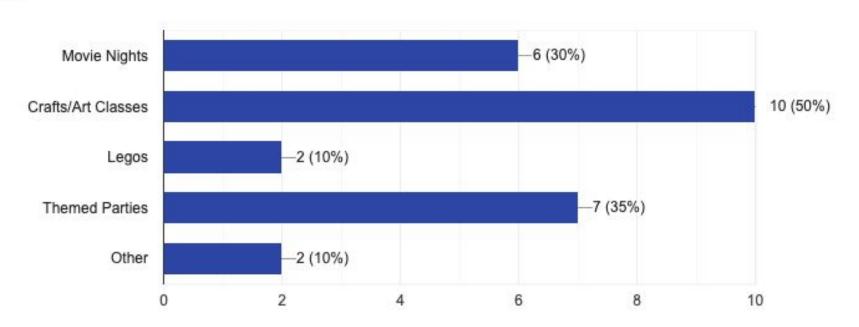

## HOME #12. What type of food would you like to see served at the Club?

HOME #13. What types of activities for children would you prefer? (Check all that apply).

HOME #14. What types of bus trips would be of interest to you? (Check all that apply).