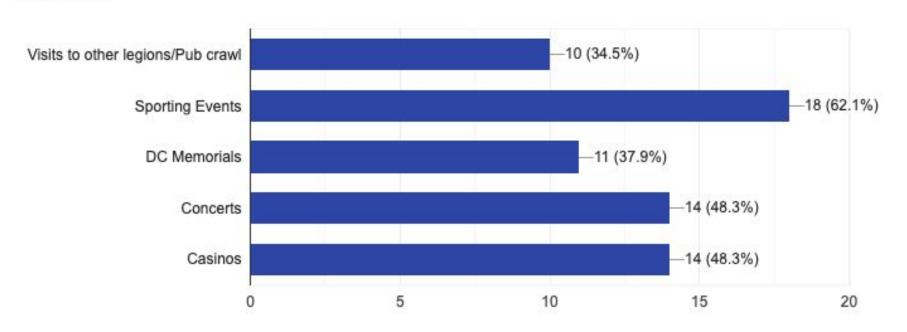

## HOME #12. What type of food would you like to see served at the Club?

HOME #13. What types of activities for children would you prefer? (Check all that apply).

HOME #14. What types of bus trips would be of interest to you? (Check all that apply).