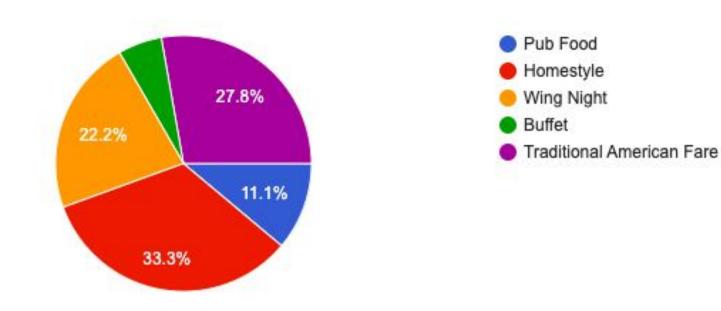

## HOME #12. What type of food would you like to see served at the Club?

HOME #13. What types of activities for children would you prefer? (Check all that apply).

HOME #14. What types of bus trips would be of interest to you? (Check all that apply).