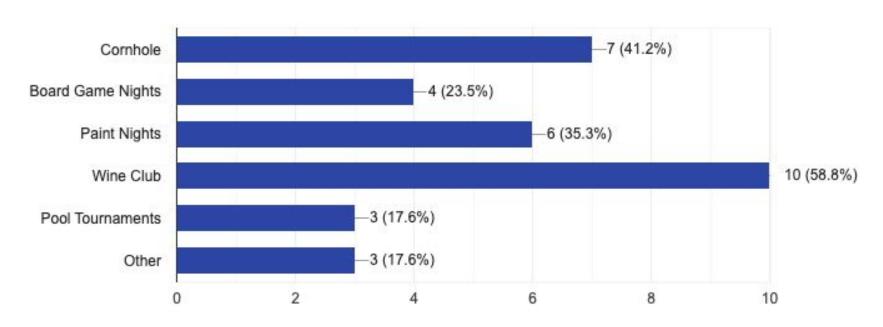

HOME #10. What events would you like to see at the Club? (Check all that apply).