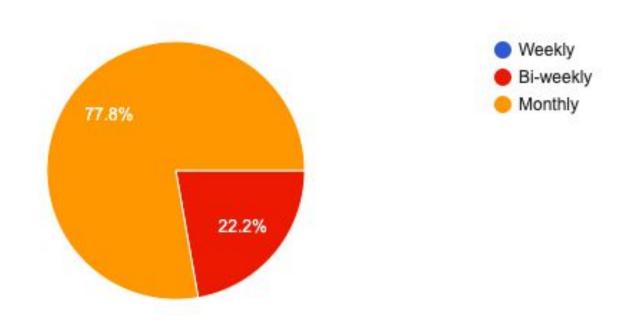

. Please rate your food service experience. (1 = Low and 5 = High)



# HOME #7. Which of the following reflect the quality of **bar service** from your experience at the Club? (Check all that apply).



HOME #8. Please rate your bar service experience. (1 = Low and 5 = High)





HOME #10. What events would you like to see at the Club? (Check all that apply).



### HOME #11. How often would you like to see paid entertainment?



## HOME #12. What type of food would you like to see served at the Club?



HOME #13. What types of activities for children would you prefer? (Check all that apply).



HOME #14. What types of bus trips would be of interest to you? (Check all that apply).



HOME #15. If you are willing to volunteer on a Tuesday for BINGO, how often would you be able to assist?



## HOME #16. What age group are you?