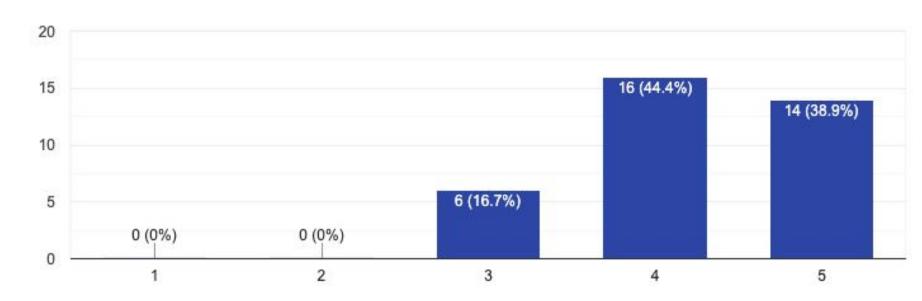

# HOME #7. Which of the following reflect the quality of **bar service** from your experience at the Club? (Check all that apply).

HOME #8. Please rate your bar service experience. (1 = Low and 5 = High)