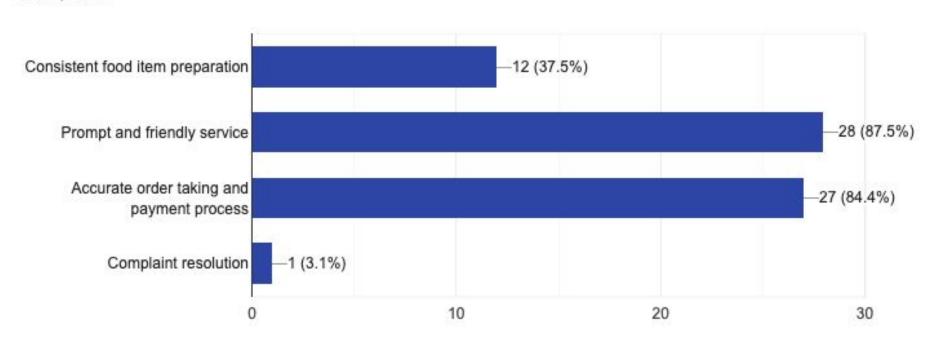

# HOME #7. Which of the following reflect the quality of **bar service** from your experience at the Club? (Check all that apply).

HOME #8. Please rate your bar service experience. (1 = Low and 5 = High)