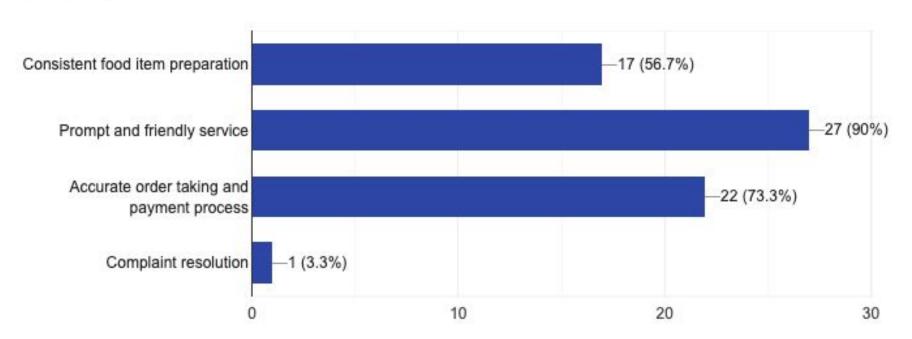

# HOME #5. Which of the following reflect the quality of **food service** from your experience at the Club? (Check all that apply).

HOME #6. Please rate your food service experience. (1 = Low and 5 = High)