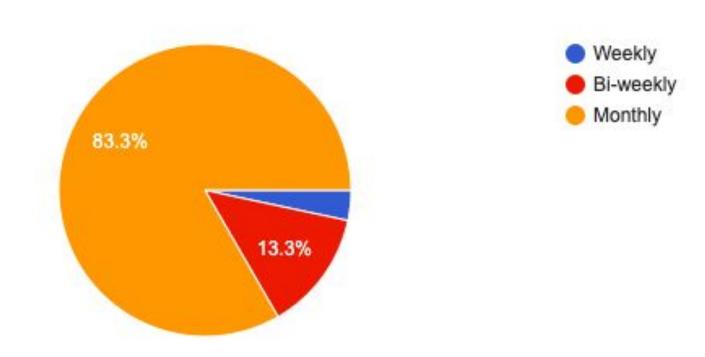

and Auxiliary activities? (Check all that apply).



HOME #3. How often do you come into the Legion?









HOME #4. What are the attractions at other clubs that you would like to see at Post 15? (Check all that apply).



# HOME #5. Which of the following reflect the quality of **food service** from your experience at the Club? (Check all that apply).



HOME #6. Please rate your food service experience. (1 = Low and 5 = High)



# HOME #7. Which of the following reflect the quality of **bar service** from your experience at the Club? (Check all that apply).



HOME #8. Please rate your bar service experience. (1 = Low and 5 = High)





HOME #10. What events would you like to see at the Club? (Check all that apply).



### HOME #11. How often would you like to see paid entertainment?



## HOME #12. What type of food would you like to see served at the Club?



HOME #13. What types of activities for children would you prefer? (Check all that apply).



HOME #14. What types of bus trips would be of interest to you? (Check all that apply).



HOME #15. If you are willing to volunteer on a Tuesday for BINGO, how often would you be able to assist?



## HOME #16. What age group are you?