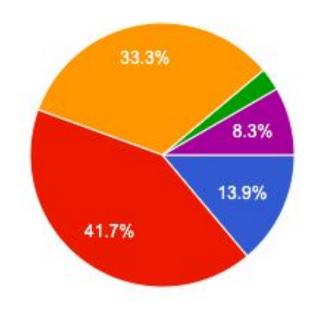

HOME #3. How often do you come into the Legion?

HOME #4. What are the attractions at other clubs that you would like to see at Post 15? (Check all that apply).