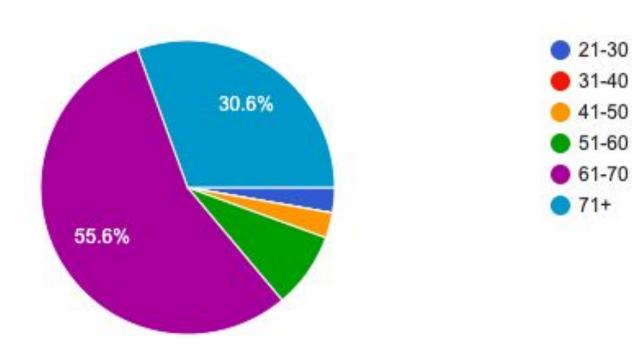

ce. (1 = Low and 5 = High)



# HOME #7. Which of the following reflect the quality of **bar service** from your experience at the Club? (Check all that apply).



HOME #8. Please rate your bar service experience. (1 = Low and 5 = High)





HOME #10. What events would you like to see at the Club? (Check all that apply).



### HOME #11. How often would you like to see paid entertainment?



## HOME #12. What type of food would you like to see served at the Club?



HOME #13. What types of activities for children would you prefer? (Check all that apply).



HOME #14. What types of bus trips would be of interest to you? (Check all that apply).



HOME #15. If you are willing to volunteer on a Tuesday for BINGO, how often would you be able to assist?



## HOME #16. What age group are you?