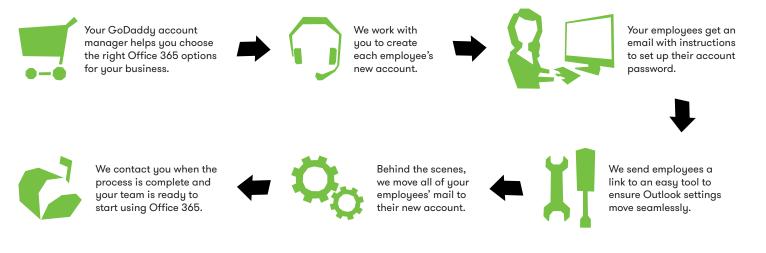

#### **How It Works**

Whether you have five employees or 500, our migration experience gives you the flexibility to move your existing data to GoDaddy's Office 365 platform without interrupting your day-to-day operations.

The entire process takes place when it's convenient for you and requires no downtime for your business.

## We Do the Heavy Lifting

GoDaddy can move data from virtually any on-premise or hosted POP3/IMAP/Exchange email system. What's more—we'll move content and settings, making your transition to Office 365 simple and seamless.