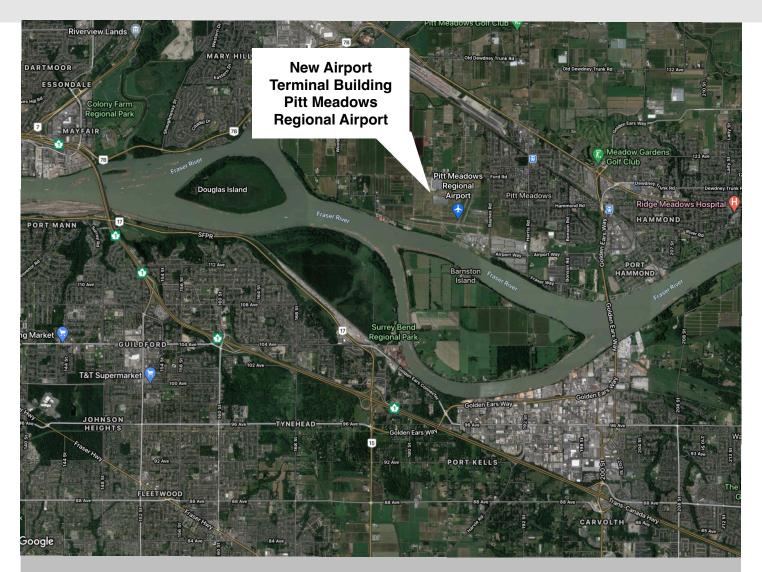

# LOCATION

## **18799 Airport Way, Pitt Meadows**

### PITT MEADOWS REGIONAL AIRPORT

YPK - 16th Busiest Airport in Canada 700 Acre site Undergoing redevelopment & Expansion 32Km from Vancouver International Airport Float Plane dock and ramp More info at <u>FlyYPK.ca</u>