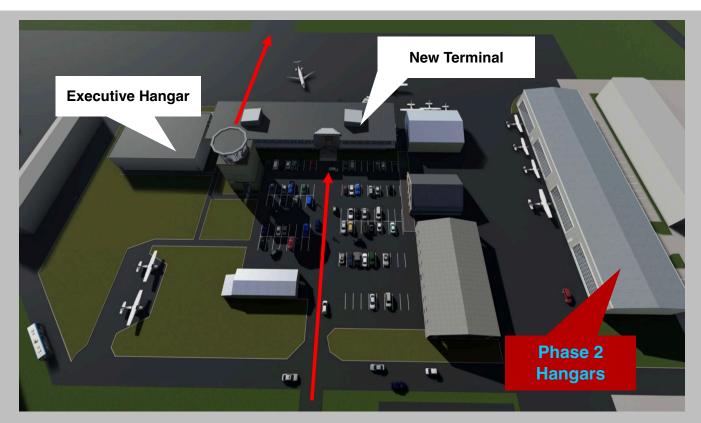

### DETAILS:

Address: 18799 Airport Way Pitt Meadows, BC Building Size: Approx. 40,000 SF two levels with Executive Hangar for an FBO.

### **BUILDING USE:**

- PMAS Airport Admin Offices
- Restaurant / Patio
- · Airport Flight Planning / Business & GA Aircraft
- Aircrew Waiting Area
- Aviation Related Flight Training Schools, Aviation Supplies, Ground School Classroom's etc.
- Value added Benefit Professional Services, Support Services, Transportation etc.
- Public Passenger view & waiting Area
- Office Spaces

### **OFFICE SPACES Terminal**

AVAILABLE Summer 2021

LEASE RATES STARTING FROM \$23.00 per SF/

OPERATION COSTS & TAXES ETC. \$5.00/SF (2021 est.)

Spaces are demisable and Tenant Improvement packages available **EXECUTIVE HANGAR & LOUNGE SPACE**. Suitable for a Charter Service or an Fixed Base Operator.

PHASE 2 HANGARS: Hangar with 4 units at approximately 6500 SF each.

AVAILABLE Late Fall 2021

LEASE RATES \$12.00/SF. SUBJECT TO CHANGE

OPERATION COSTS & TAXES ETC. \$5.00/SF SUBJECT TO CHANGE