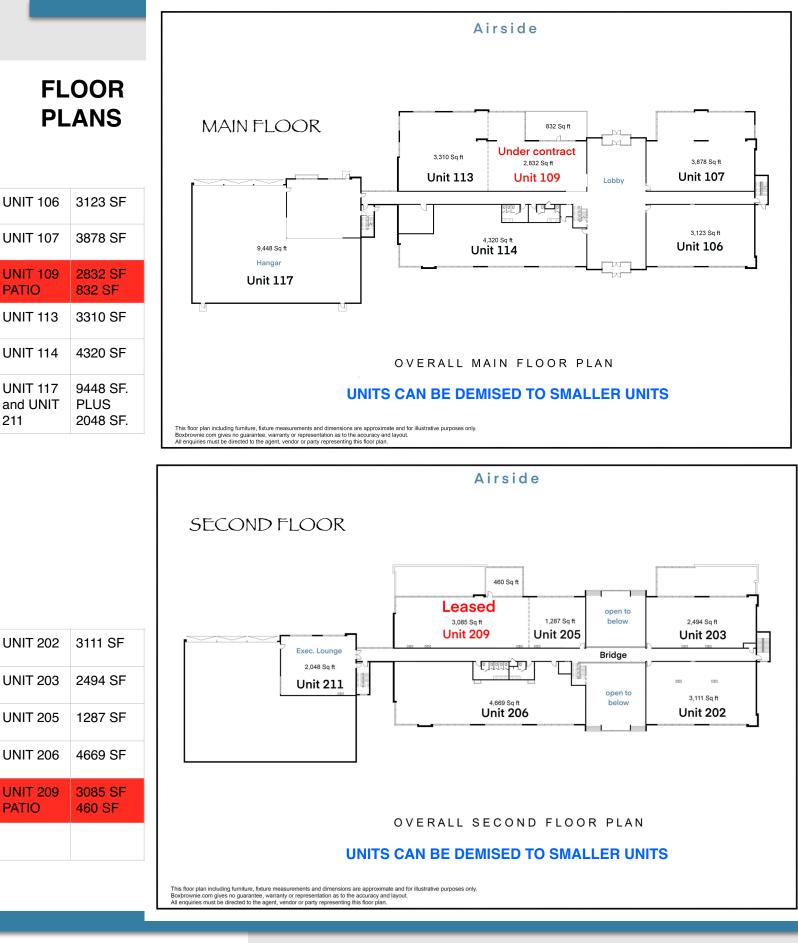

### **OFFICE SPACES Terminal**

AVAILABLE Summer 2021

LEASE RATES STARTING FROM \$23.00 per SF/

OPERATION COSTS & TAXES ETC. \$5.00/SF (2021 est.)

Spaces are demisable and Tenant Improvement packages available **EXECUTIVE HANGAR & LOUNGE SPACE**. Suitable for a Charter Service or an Fixed Base Operator.