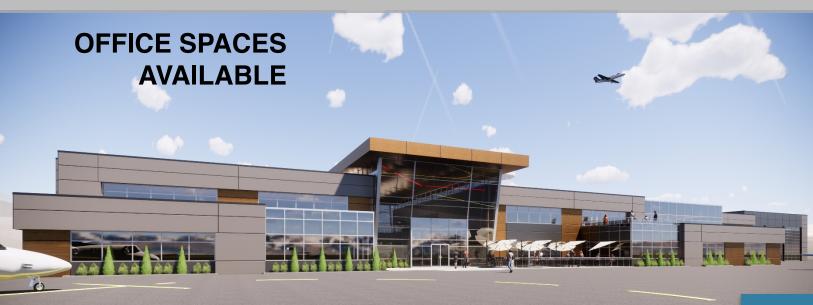

# FOR LEASE

AIRPORT TERMINAL BUILDING

# **COMING SUMMER 2021**

18799 Airport Way, Pitt Meadows, BC V3Y 0A7

### **BUILDING USE:**

- PMAS Airport Admin Offices
- Restaurant / Patio
- · Airport Flight Planning / Business & GA Aircraft
- Aircrew Waiting Area
- Aviation Related Flight Training Schools, Aviation Supplies, Ground School Classroom's etc.
- Value added Benefit Professional Services, Support Services, Transportation etc.
- Public Passenger view & waiting Area
- Office Spaces