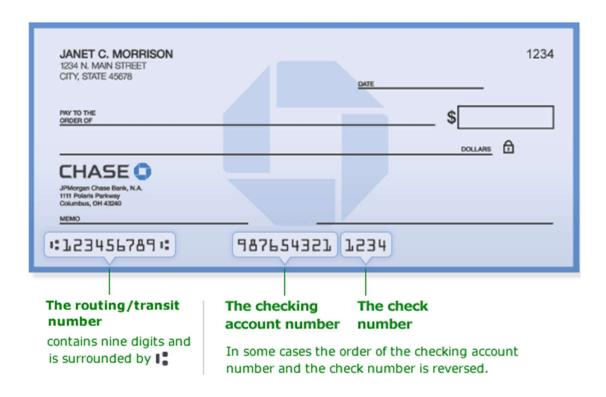

## Sample Check for Routing and Bank Account Number

COMPONENT DISTRICTS: Ardsley, Blind Brook, Bronxville, Byram Hills, Dobbs Ferry, Eastchester, Edgemont, Elmsford, Greenburgh Central, Greenburgh Eleven, Greenburgh Graham, Greenburgh North Castle, Harrison, Hastings-on-Hudson, Hawthorne Cedar Knolls, Irvington, Mount Pleasant Blythedale, Mount Pleasant Central, Mount Pleasant Cottage, Mount Vernon, New Rochelle, Pelham, Pleasantville, Pocantico Hills, Port Chester, Rye City, Rye Neck, Scarsdale, The Tarrytowns, Tuckahoe, Valhalla, White Plains