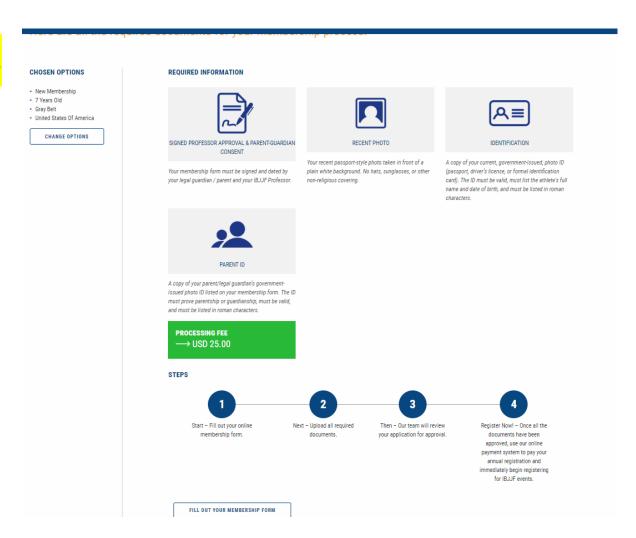

#### **STEPS**

Start – Fill out your online membership form. Next – Upload all required documents. Then – Our team will review your application for approval.

Register Now! – Once all the documents have been approved, use our online payment system to pay your annual registration and immediately begin registering for IBJJF events.