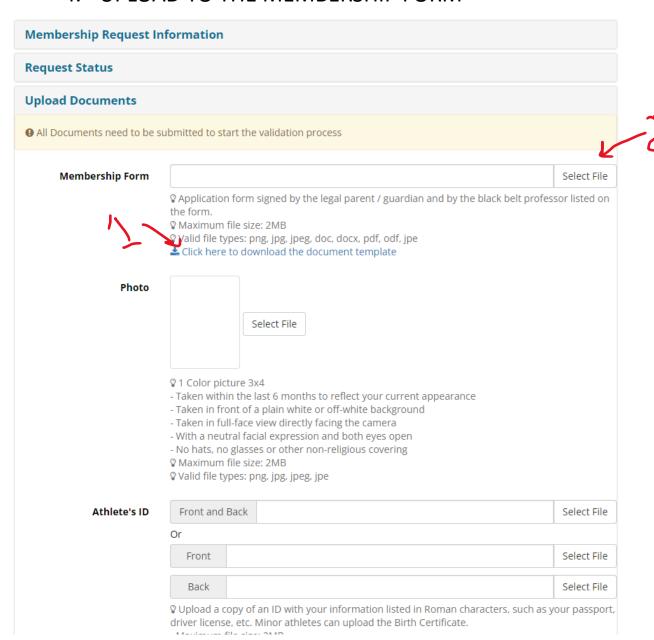

#### Step "2" !!!!

- CLICK TO DOWNLOAD THE FORM TEMPLATE
- 2. PRINT THE FORM
- 3. SIGN THE FORM (DON'T WORRY ABOUT THE COACHES SIGNATURE)
- 4. UPLOAD TO THE MEMBERSHIP FORM

Step "2" !!!!

- 1. GET A PASSPORT PHOTO OR EQUIVALENT THEY WILL REJECT YOUR PHOTO IF IT DOES NOT FOLLOW THE GUIDELINES (\*\*PRO-TIP: IT WASTES 3-7 DAYS TO TEST ME HERE!!! LOL)
- 2. UPLOAD THE PHOTO

- Taken within the last 6 months to reflect your current appearance
- Taken in front of a plain white or off-white background
- Taken in full-face view directly facing the camera
- With a neutral facial expression and both eyes open
- No hats, no glasses or other non-religious covering
- Maximum file size: 2MB
- Valid file types: png, jpg, jpeg, jpe

## 8 Step "2" !!!!

- ADULTS: UPLOAD FRONT & BACK OF ID
- 2. KIDS:
  - BIRTH CERTIFICATE
  - PARENT ID

Step "2" !!!!