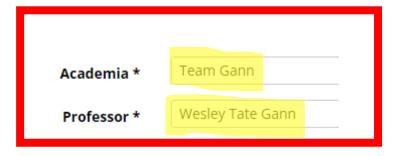

TO REGISTER FOR AN IBJJF EVENT YOU MUST HAVE AN ACTIVE MEMBERSHIP CARD (\$25YR)

1

https://ibjjf.com/athletes/become-a-member







3



#### **STEPS**



Start – Fill out your online membership form. Next – Upload all required documents. Then – Our team will review your application for approval.

Register Now! – Once all the documents have been approved, use our online payment system to pay your annual registration and immediately begin registering for IBJJF events.





Step "1"



ENTER EMAIL AND PASSWORD FOR THE ONLINE ACCESS TO MEMBERSHIP ACCOUNT



English

My Information

Português

Other bookmark



- ENTER INFO... IF YOU DON'T SPEAK 1. BRAZILIAN PORTUGUESE, CHANGE THE LANGUAGE BY
  - RIGHT CLICKING THE ICON IN THE **TOP RIGHT CORNER**
  - SELECT "ENGLISH"



ACADEMY: TEAM GANN







#### Step "2" !!!!

- CLICK TO DOWNLOAD THE FORM TEMPLATE
- 2. PRINT THE FORM
- 3. SIGN THE FORM (DON'T WORRY ABOUT THE COACHES SIGNATURE)
- 4. UPLOAD TO THE MEMBERSHIP FORM







Step "2" !!!!

- 1. GET A PASSPORT PHOTO OR EQUIVALENT THEY WILL REJECT YOUR PHOTO IF IT DOES NOT FOLLOW THE GUIDELINES (\*\*PRO-TIP: IT WASTES 3-7 DAYS TO TEST ME HERE!!! LOL)
- 2. UPLOAD THE PHOTO

- Taken within the last 6 months to reflect your current appearance
- Taken in front of a plain white or off-white background
- Taken in full-face view directly facing the camera
- With a neutral facial expression and both eyes open
- No hats, no glasses or other non-religious covering
- Maximum file size: 2MB
- Valid file types: png, jpg, jpeg, jpe



## 8 Step "2" !!!!

- ADULTS: UPLOAD FRONT & BACK OF ID
-