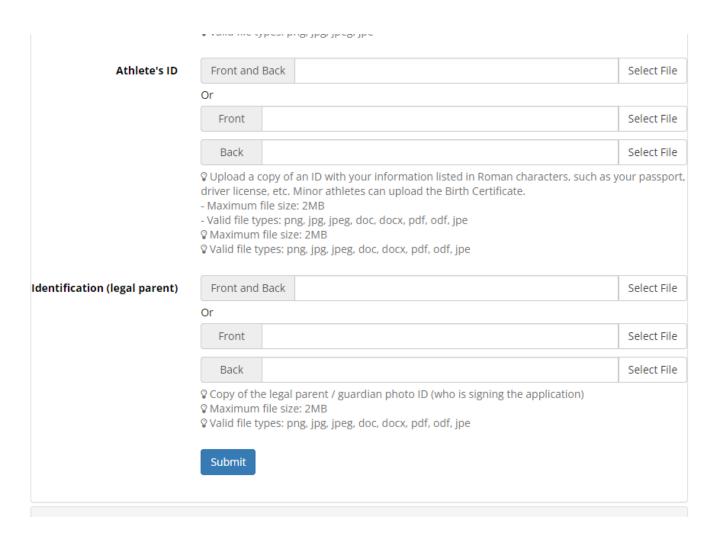

## 8 Step "2" !!!!

- ADULTS: UPLOAD FRONT & BACK OF ID
- 2. KIDS:
  - BIRTH CERTIFICATE
  - PARENT ID

Step "2" !!!!

#### SUBMIT THE FORMS

- Copy of the legal paren
- Maximum file size: 2ME

Submit