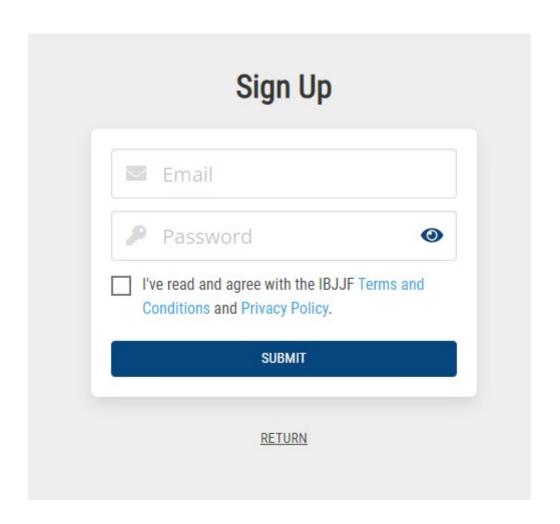

Step "1"

ENTER EMAIL AND PASSWORD FOR THE ONLINE ACCESS TO MEMBERSHIP ACCOUNT

English

My Information

Português

Other bookmark

- ENTER INFO... IF YOU DON'T SPEAK 1. BRAZILIAN PORTUGUESE, CHANGE THE LANGUAGE BY
  - RIGHT CLICKING THE ICON IN THE **TOP RIGHT CORNER**
  - SELECT "ENGLISH"