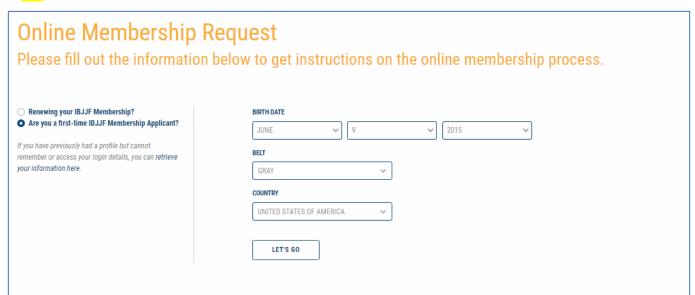

TO BECOME ELIGIBLE TO REGISTER FOR AN IBJJF EVENT YOU MUST HAVE AN ACTIVE MEMBERSHIP CARD (\$25YR)

1

https://ibjjf.com/athletes/become-a-member

3