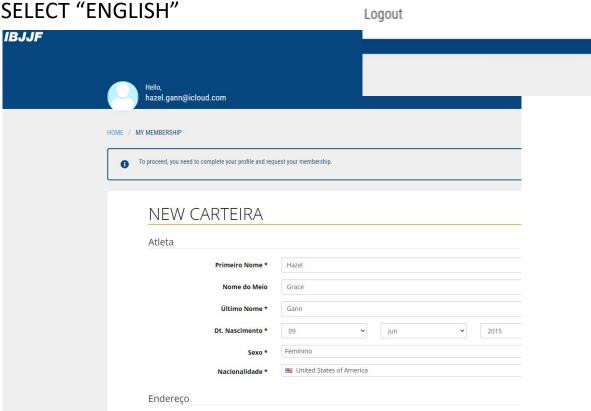

Step "1"

ENTER EMAIL AND PASSWORD FOR THE ONLINE ACCESS TO MEMBERSHIP ACCOUNT

English

My Information

Português

Other bookmark

- ENTER INFO... IF YOU DON'T SPEAK 1. BRAZILIAN PORTUGUESE, CHANGE THE LANGUAGE BY
  - RIGHT CLICKING THE ICON IN THE **TOP RIGHT CORNER**
  - SELECT "ENGLISH"