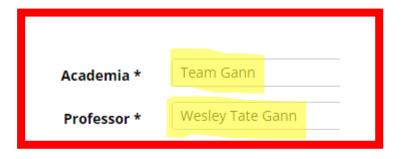

ACADEMY: TEAM GANN

\*\*NOW \*\* **MESSAGE COACH** THIS STEP IS **COMPLETE!** 

Other bookmark

Step "2" !!!!

1. MESSAGE COACH AND ALL THE APPLICATION INFORMATION CAN APPROVED ONLINE.

-OR-

- CLICK TO DOWNLOAD THE FORM TEMPLATE
- 3. PRINT THE FORM
- 4. COACH WES & APPLICANT TO SIGN THE FORM
- 5. UPLOAD TO THE MEMBERSHIP FORM SECTION