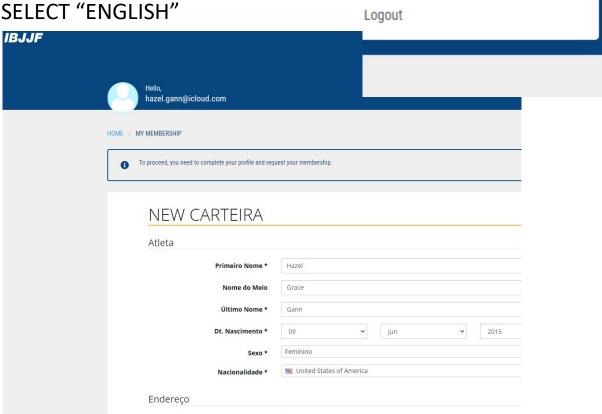

Step "1"

ENTER EMAIL AND PASSWORD FOR THE ONLINE ACCESS TO MEMBERSHIP ACCOUNT

English

My Information

Português

- ENTER INFO... IF YOU DON'T SPEAK 1. BRAZILIAN PORTUGUESE, CHANGE THE LANGUAGE BY
  - RIGHT CLICKING THE ICON IN THE TOP RIGHT CORNER
  - SELECT "ENGLISH"