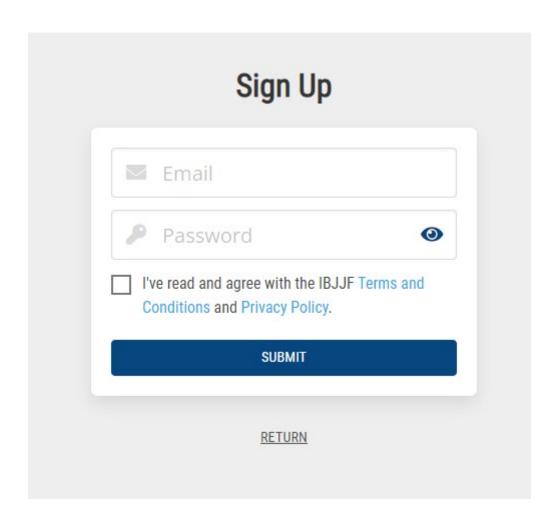

Step "1"

ENTER EMAIL AND PASSWORD FOR THE ONLINE ACCESS TO MEMBERSHIP ACCOUNT

English

My Information

Português

- ENTER INFO... IF YOU DON'T SPEAK 1. BRAZILIAN PORTUGUESE, CHANGE THE LANGUAGE BY
  - RIGHT CLICKING THE ICON IN THE TOP RIGHT CORNER
  - SELECT "ENGLISH"