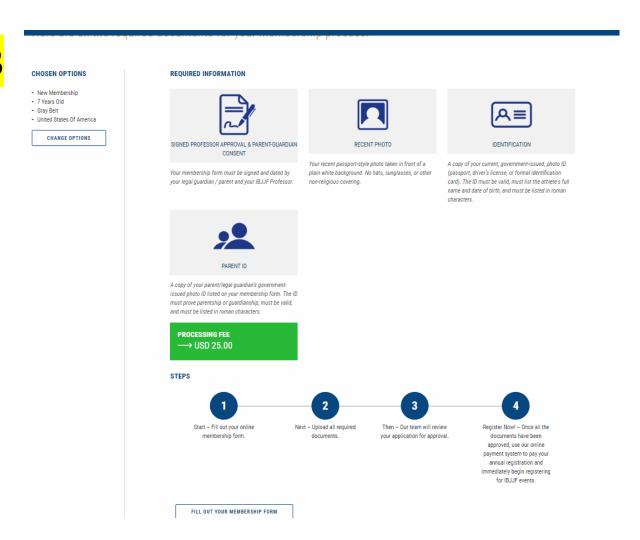

#### **STEPS**

Start – Fill out your online membership form. Next – Upload all required documents.

Then – Our team will review your application for approval. Register Now! – Once all the documents have been approved, use our online payment system to pay your annual registration and immediately begin registering for IBJJF events.