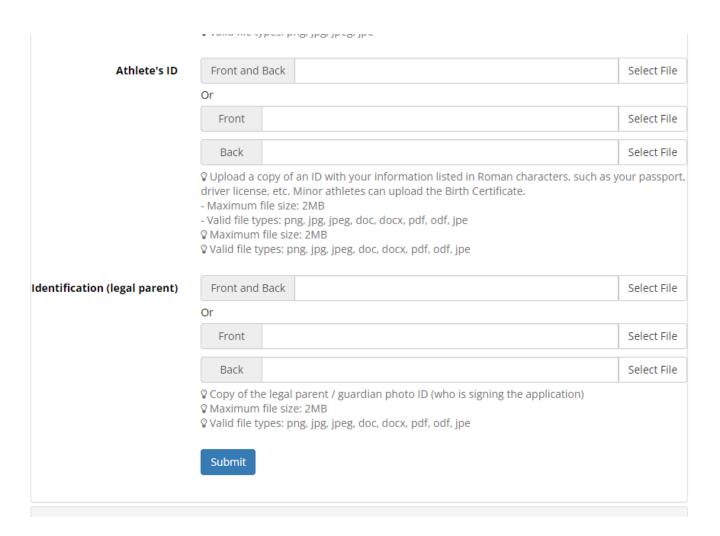

# 8 Step "2" !!!!

- ADULTS: UPLOAD FRONT & BACK OF ID
- 2. KIDS:
  - BIRTH CERTIFICATE
  - PARENT ID

Step "2" !!!!

**SUBMIT** 

- Copy of the legal paren
- Maximum file size: 2ME

Submit