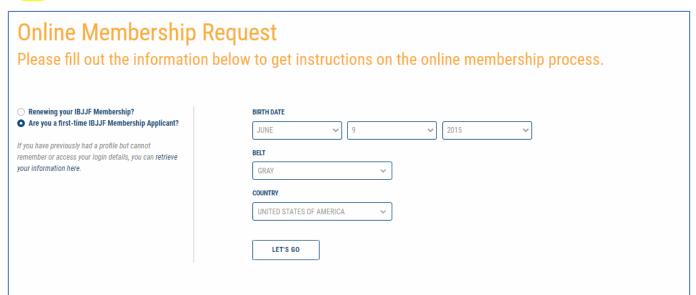

TO BECOME ELIGIBLE TO REGISTER FOR AN IBJJF EVENT YOU MUST HAVE AN ACTIVE MEMBERSHIP CARD (\$25YR)

1

https://ibjjf.com/athletes/become-a-member

3