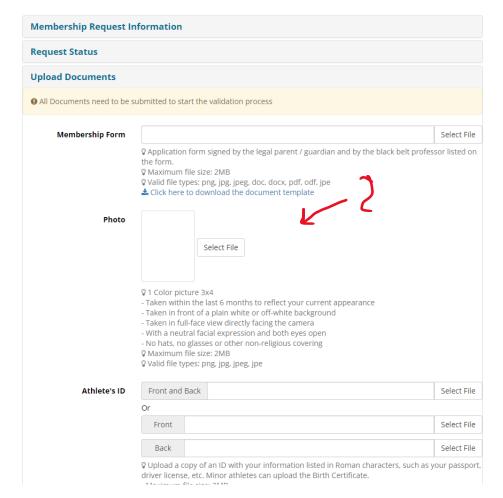

ACADEMY: TEAM GANN

\*\*NOW \*\* **MESSAGE COACH** THIS STEP IS **COMPLETE!** 

Other bookmark

Step "2" !!!!

1. MESSAGE COACH AND ALL THE APPLICATION INFORMATION CAN APPROVED ONLINE.

-OR-

- CLICK TO DOWNLOAD THE FORM TEMPLATE
- 3. PRINT THE FORM
- 4. COACH WES & APPLICANT TO SIGN THE FORM
- 5. UPLOAD TO THE MEMBERSHIP FORM SECTION

Step "2" !!!!

- 1. GET A PASSPORT PHOTO OR EQUIVALENT THEY WILL REJECT YOUR PHOTO IF IT DOES NOT FOLLOW THE GUIDELINES (\*\*PRO-TIP: IT WASTES 3-7 DAYS TO TEST ME HERE!!! LOL)
- 2. UPLOAD THE PHOTO

□ 1 Color picture 3x4

- Taken within the last 6 months to reflect your current appearance
- Taken in front of a plain white or off-white background
- Taken in full-face view directly facing the camera
- With a neutral facial expression and both eyes open
- No hats, no glasses or other non-religious covering
- Maximum file size: 2MB
- Valid file types: png, jpg, jpeg, jpe