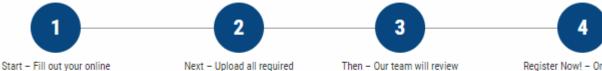

#### **STEPS**

Start – Fill out your online membership form. Next – Upload all required documents.

Then – Our team will review your application for approval. Register Now! – Once all the documents have been approved, use our online payment system to pay your annual registration and immediately begin registering for IBJJF events.