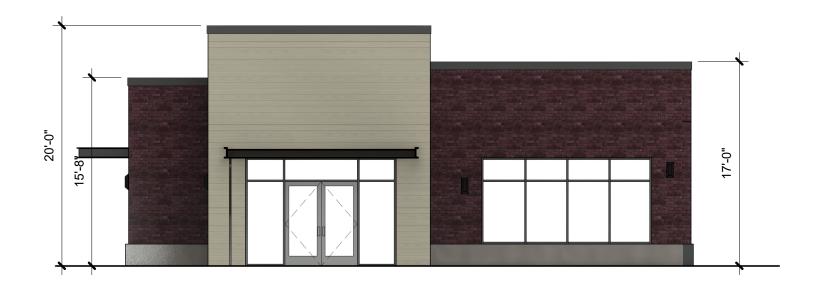

l

Medical Office/Outpatient Clinic Winery/Brewery/Distillery Auto Service Center Community Center

Museum

Religious Use Facility Assisted Living Facility

Retail, General Restaurant Hostel/Hotel Utility Substation

Parking: Professional Office: 1 per 300 SF

Medical/Dental Lab: 1 per 300 SF

Retail: 1 per 250 SF Restaurant: 1 per 150 SF

Espresso Stand: 1 per 150 SF plus 3 stacking spaces with drive-through

**Stall Requirements:** 

90 Degree Stall angle: Stall Width 8'-6" Stall Depth 18'-0"

Two-Way Driveway 24'-0"

**Required Setbacks:** 

Front: 0' min, 10' max

Rear: N/A Side: N/A

Maximum Lot Coverage:

75%

# BUILDING A - CONCEPTUAL FLOOR PLAN







# **EXTERIOR ELVATIONS**





**SOUTH ELEVATION** 



**NORTH ELEVATION** 

# **EXTERIOR ELEVATIONS**





#### **WEST ELEVATION**



**EAST ELEVATION**