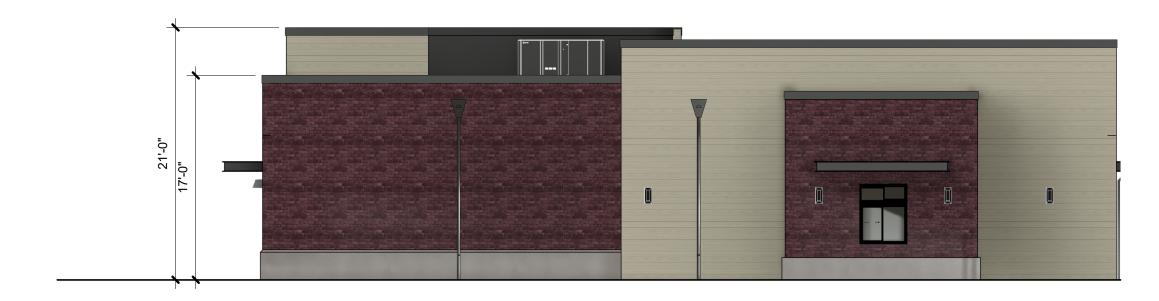

al Office

Court

Public Agency Office or Yard

College/University

Vocational/Technical School

Hospital

Medical Office/Outpatient Clinic Winery/Brewery/Distillery Auto Service Center Community Center

Museum

Religious Use Facility Assisted Living Facility

Retail, General Restaurant Hostel/Hotel Utility Substation

Parking: Professional Office: 1 per 300 SF

Medical/Dental Lab: 1 per 300 SF

Retail: 1 per 250 SF Restaurant: 1 per 150 SF

Espresso Stand: 1 per 150 SF plus 3 stacking spaces with drive-through

**Stall Requirements:** 

90 Degree Stall angle: Stall Width 8'-6" Stall Depth 18'-0"

Two-Way Driveway 24'-0"

**Required Setbacks:** 

Front: 0' min, 10' max

Rear: N/A Side: N/A

Maximum Lot Coverage:

75%

# BUILDING A - CONCEPTUAL FLOOR PLAN







# **EXTERIOR ELVATIONS**





**SOUTH ELEVATION** 



**NORTH ELEVATION** 

# **EXTERIOR ELEVATIONS**





#### **WEST ELEVATION**



**EAST ELEVATION**