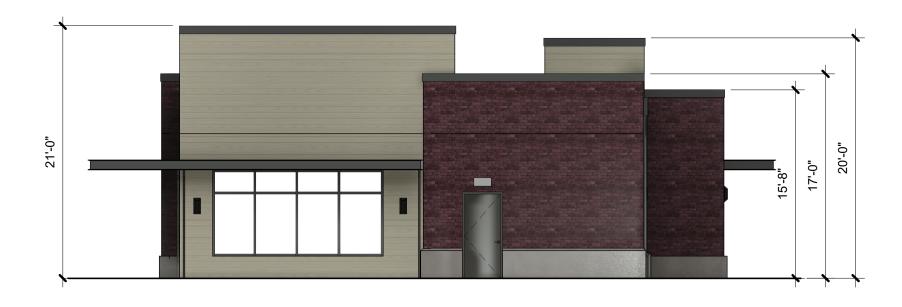

l/Technical School

Hospital

Medical Office/Outpatient Clinic Winery/Brewery/Distillery Auto Service Center Community Center

Museum

Religious Use Facility Assisted Living Facility

Retail, General Restaurant Hostel/Hotel Utility Substation

Parking: Professional Office: 1 per 300 SF

Medical/Dental Lab: 1 per 300 SF

Retail: 1 per 250 SF Restaurant: 1 per 150 SF

Espresso Stand: 1 per 150 SF plus 3 stacking spaces with drive-through

**Stall Requirements:** 

90 Degree Stall angle: Stall Width 8'-6" Stall Depth 18'-0"

Two-Way Driveway 24'-0"

**Required Setbacks:** 

Front: 0' min, 10' max

Rear: N/A Side: N/A

Maximum Lot Coverage:

75%

# BUILDING A - CONCEPTUAL FLOOR PLAN







# **EXTERIOR ELVATIONS**





**SOUTH ELEVATION** 



**NORTH ELEVATION** 

# **EXTERIOR ELEVATIONS**





#### **WEST ELEVATION**



**EAST ELEVATION**