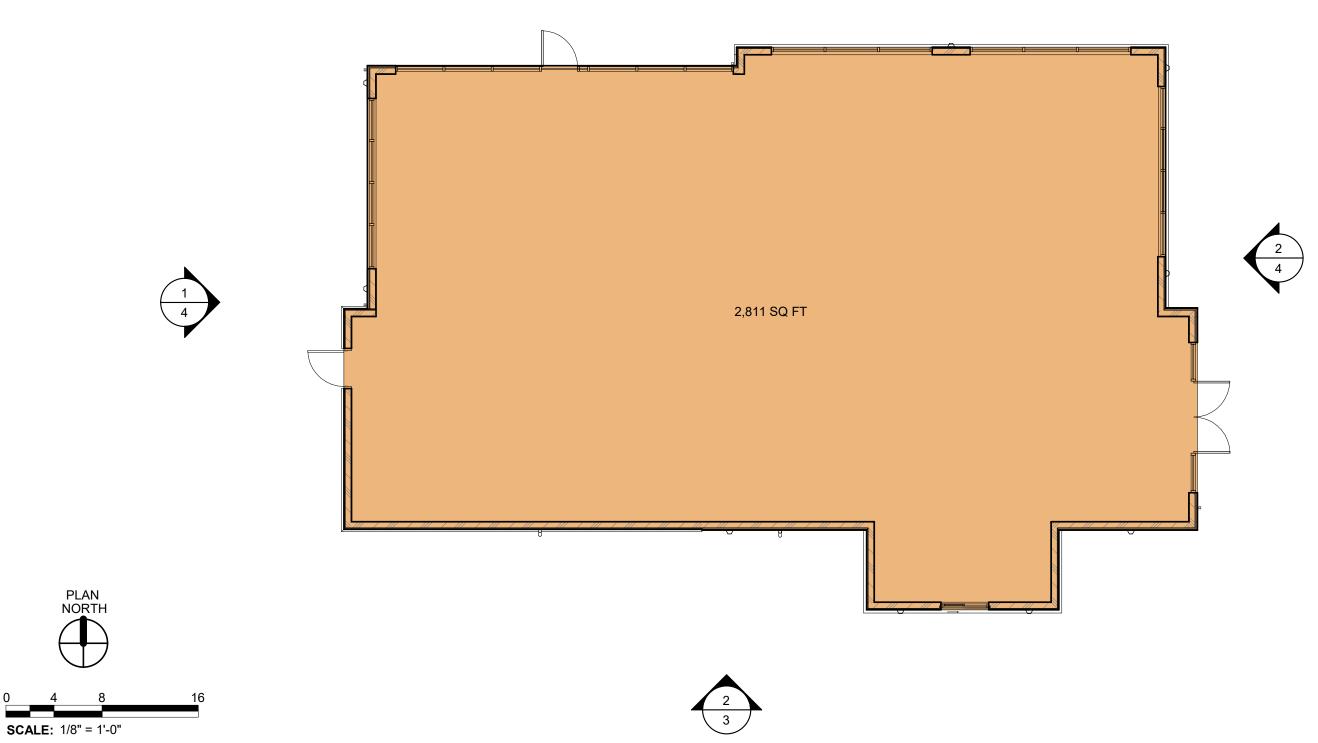

Rental** 

Storage

Professional Office

Court

Public Agency Office or Yard

College/University

Vocational/Technical School

Hospital

Medical Office/Outpatient Clinic Winery/Brewery/Distillery Auto Service Center Community Center

Museum

Religious Use Facility Assisted Living Facility

Retail, General Restaurant Hostel/Hotel Utility Substation

Parking: Professional Office: 1 per 300 SF

Medical/Dental Lab: 1 per 300 SF

Retail: 1 per 250 SF Restaurant: 1 per 150 SF

Espresso Stand: 1 per 150 SF plus 3 stacking spaces with drive-through

**Stall Requirements:** 

90 Degree Stall angle: Stall Width 8'-6" Stall Depth 18'-0"

Two-Way Driveway 24'-0"

**Required Setbacks:** 

Front: 0' min, 10' max

Rear: N/A Side: N/A

Maximum Lot Coverage:

75%

# BUILDING A - CONCEPTUAL FLOOR PLAN







# **EXTERIOR ELVATIONS**





**SOUTH ELEVATION** 



**NORTH ELEVATION** 

# **EXTERIOR ELEVATIONS**





#### **WEST ELEVATION**



**EAST ELEVATION**