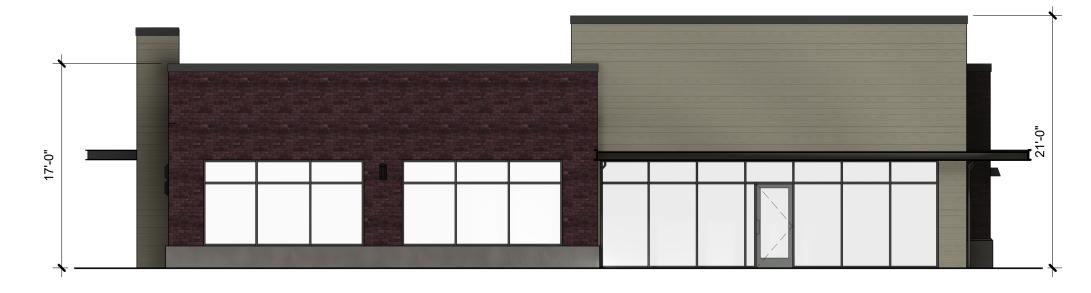

Agency Office or Yard

College/University

Vocational/Technical School

Hospital

Medical Office/Outpatient Clinic Winery/Brewery/Distillery Auto Service Center Community Center

Museum

Religious Use Facility Assisted Living Facility

Retail, General Restaurant Hostel/Hotel Utility Substation

Parking: Professional Office: 1 per 300 SF

Medical/Dental Lab: 1 per 300 SF

Retail: 1 per 250 SF Restaurant: 1 per 150 SF

Espresso Stand: 1 per 150 SF plus 3 stacking spaces with drive-through

**Stall Requirements:** 

90 Degree Stall angle: Stall Width 8'-6" Stall Depth 18'-0"

Two-Way Driveway 24'-0"

**Required Setbacks:** 

Front: 0' min, 10' max

Rear: N/A Side: N/A

Maximum Lot Coverage:

75%

# BUILDING A - CONCEPTUAL FLOOR PLAN







# **EXTERIOR ELVATIONS**





**SOUTH ELEVATION** 



**NORTH ELEVATION** 

# **EXTERIOR ELEVATIONS**





#### **WEST ELEVATION**



**EAST ELEVATION**