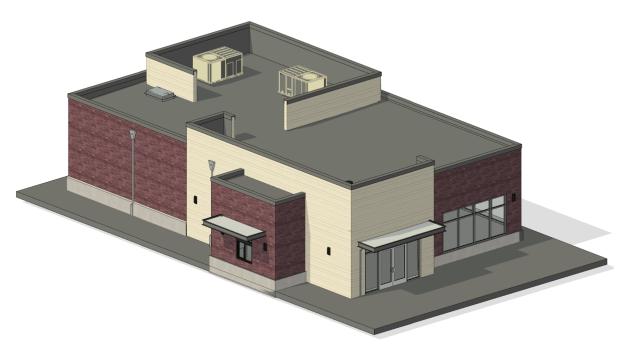

**Development intent:**A quick service restaurant with drive-through

Zoning Designation: Community Business in Urban Center (CB-C)

**3D VIEW LOOKING NORTH** 

Site Zoning: Community Business in Urban Center (CB-C)