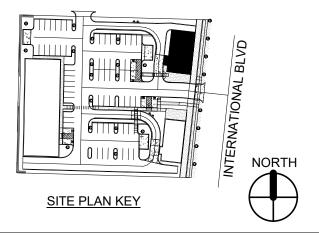

#### **EXECUTIVE SUMMARY**

**Project Location:** 20841 International Blvd, SeaTac, WA 98198

Parcels: Parcel #0922049351, #0922049041, #0922049352 (combined)

Parcel Areas: TOTAL: 78,511 SF

Jurisdiction: City of SeaTac

**Site Area**: 78,511 SF

**Building Height:** Limited by FAA and Fire Department regulations

Proposed Use: Office/Retail Flex Space

**Permitted Uses:** 

This list contains some of the permitted uses.

To see the complete list, please see chart 15.205.040 in the SeaTac Municipal Code.