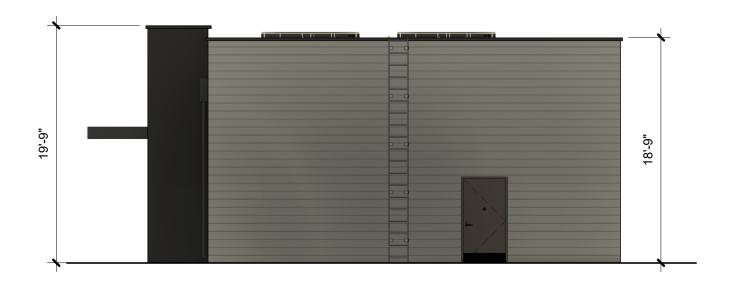

utpatient Clinic Winery/Brewery/Distillery Auto Service Center Community Center

Museum

Religious Use Facility Assisted Living Facility

Retail, General Restaurant Hostel/Hotel Utility Substation

Parking: Professional Office: 1 per 300 SF

Medical/Dental Lab: 1 per 300 SF Retail: 1 per 250 SF

Retail: 1 per 250 SF Restaurant: 1 per 150 SF

Espresso Stand: 1 per 150 SF plus 3 stacking spaces with drive-through

**Stall Requirements:** 

90 Degree Stall angle: Stall Width 8'-6" Stall Depth 18'-0"

Two-Way Driveway 24'-0"

Required Setbacks:

Front: 0' min, 10' max

Rear: N/A Side: N/A

Maximum Lot Coverage:

75%

#### BUILDING B - CONCEPTUAL FLOOR PLAN





## **EXTERIOR ELVATIONS**





**NORTH ELEVATION** 



**SOUTH ELEVATION** 

## **EXTERIOR ELEVATIONS**





#### **WEST ELEVATION**



**EAST ELEVATION**