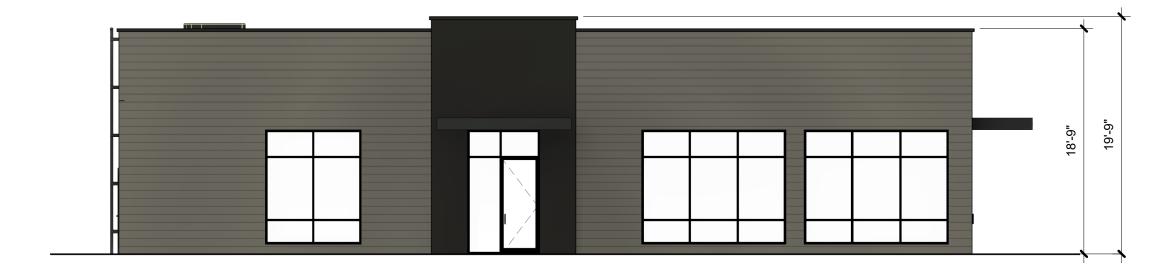

Yard

College/University

Vocational/Technical School

Hospital

Medical Office/Outpatient Clinic Winery/Brewery/Distillery Auto Service Center Community Center

Museum

Religious Use Facility Assisted Living Facility

Retail, General Restaurant Hostel/Hotel Utility Substation

Parking: Professional Office: 1 per 300 SF

Medical/Dental Lab: 1 per 300 SF Retail: 1 per 250 SF

Retail: 1 per 250 SF Restaurant: 1 per 150 SF

Espresso Stand: 1 per 150 SF plus 3 stacking spaces with drive-through

**Stall Requirements:** 

90 Degree Stall angle: Stall Width 8'-6" Stall Depth 18'-0"

Two-Way Driveway 24'-0"

Required Setbacks:

Front: 0' min, 10' max

Rear: N/A Side: N/A

Maximum Lot Coverage:

75%

#### BUILDING B - CONCEPTUAL FLOOR PLAN





## **EXTERIOR ELVATIONS**





**NORTH ELEVATION** 



**SOUTH ELEVATION** 

## **EXTERIOR ELEVATIONS**





#### **WEST ELEVATION**



**EAST ELEVATION**