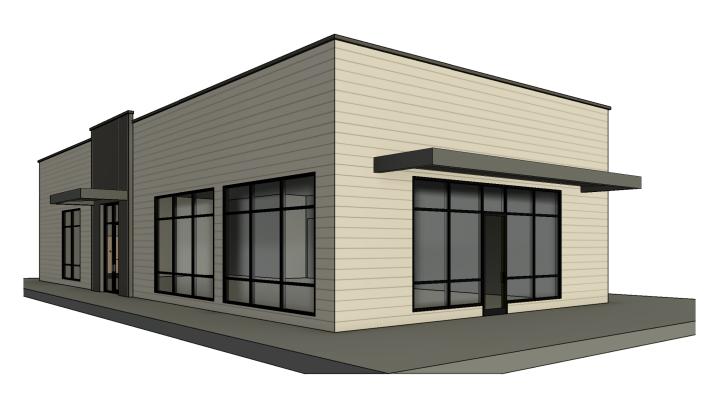

**Development intent:**A quick service restaurant with drive-through

Zoning Designation: Community Business in Urban Center (CB-C)

3D View 1

Site Zoning: Community Business in Urban Center (CB-C)

**Site Area:** 78,511 SF