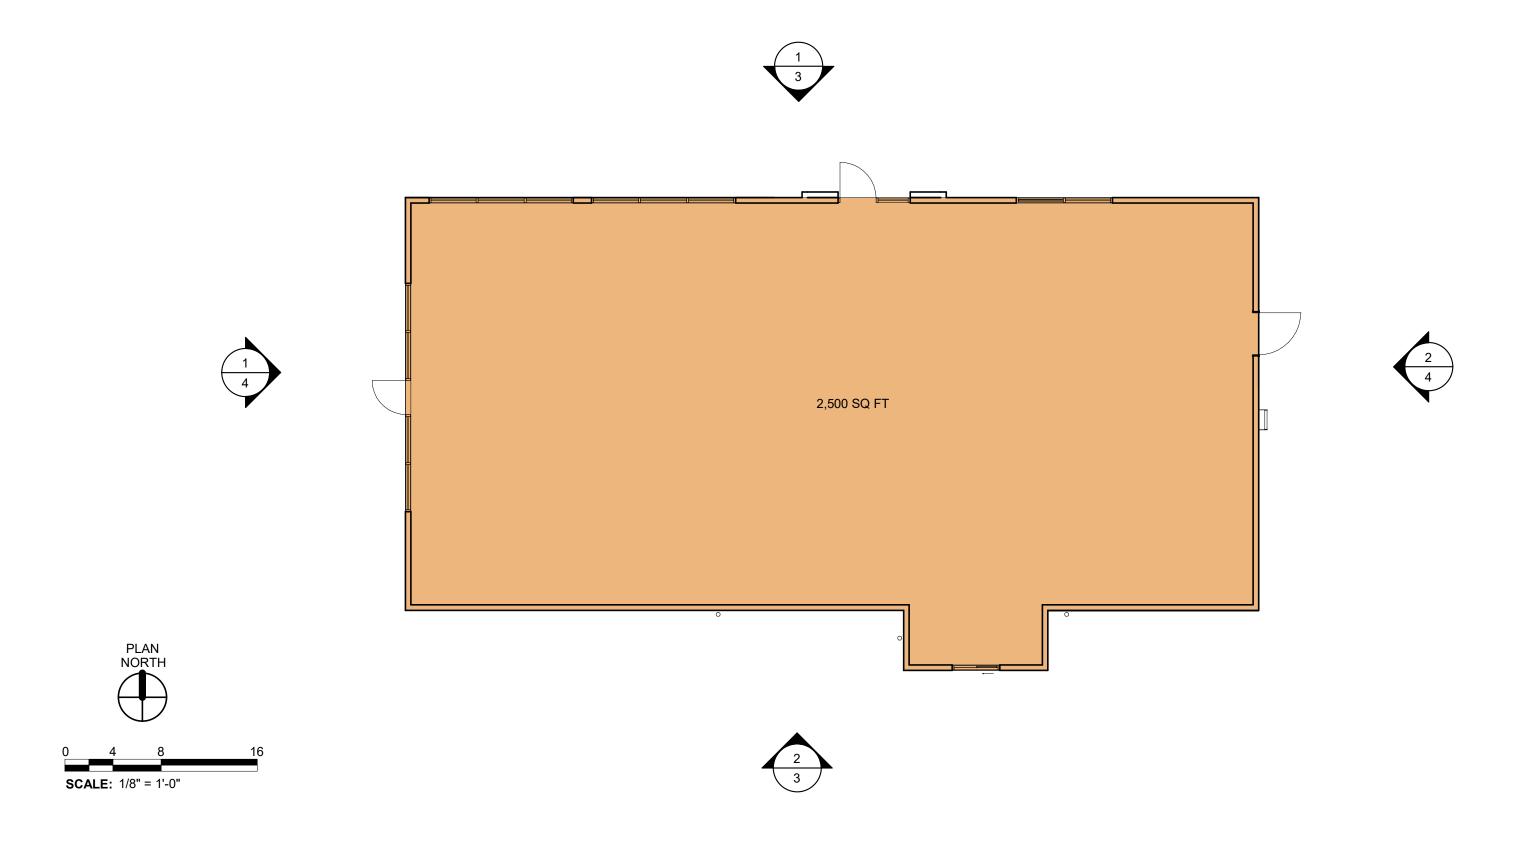

e

Professional Office

Court

Public Agency Office or Yard

College/University

Vocational/Technical School

Hospital

Medical Office/Outpatient Clinic Winery/Brewery/Distillery Auto Service Center Community Center

Museum

Religious Use Facility Assisted Living Facility

Retail, General Restaurant Hostel/Hotel Utility Substation

Parking: Professional Office: 1 per 300 SF

Medical/Dental Lab: 1 per 300 SF Retail: 1 per 250 SF

Retail: 1 per 250 SF Restaurant: 1 per 150 SF

Espresso Stand: 1 per 150 SF plus 3 stacking spaces with drive-through

**Stall Requirements:** 

90 Degree Stall angle: Stall Width 8'-6" Stall Depth 18'-0"

Two-Way Driveway 24'-0"

Required Setbacks:

Front: 0' min, 10' max

Rear: N/A Side: N/A

Maximum Lot Coverage:

75%

#### BUILDING B - CONCEPTUAL FLOOR PLAN





## **EXTERIOR ELVATIONS**





**NORTH ELEVATION** 



**SOUTH ELEVATION** 

## **EXTERIOR ELEVATIONS**





#### **WEST ELEVATION**



**EAST ELEVATION**