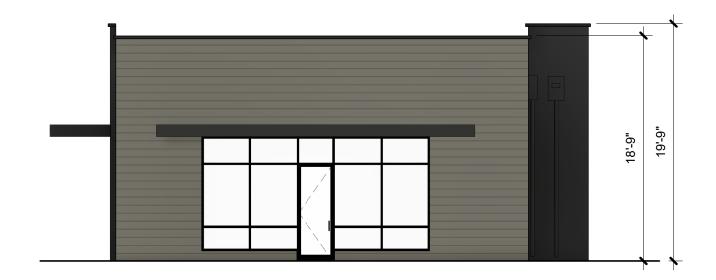

Hospital

Medical Office/Outpatient Clinic Winery/Brewery/Distillery Auto Service Center Community Center

Museum

Religious Use Facility Assisted Living Facility

Retail, General Restaurant Hostel/Hotel Utility Substation

Parking: Professional Office: 1 per 300 SF

Medical/Dental Lab: 1 per 300 SF Retail: 1 per 250 SF

Retail: 1 per 250 SF Restaurant: 1 per 150 SF

Espresso Stand: 1 per 150 SF plus 3 stacking spaces with drive-through

**Stall Requirements:** 

90 Degree Stall angle: Stall Width 8'-6" Stall Depth 18'-0"

Two-Way Driveway 24'-0"

Required Setbacks:

Front: 0' min, 10' max

Rear: N/A Side: N/A

Maximum Lot Coverage:

75%

#### BUILDING B - CONCEPTUAL FLOOR PLAN





## **EXTERIOR ELVATIONS**





**NORTH ELEVATION** 



**SOUTH ELEVATION** 

## **EXTERIOR ELEVATIONS**





#### **WEST ELEVATION**



**EAST ELEVATION**