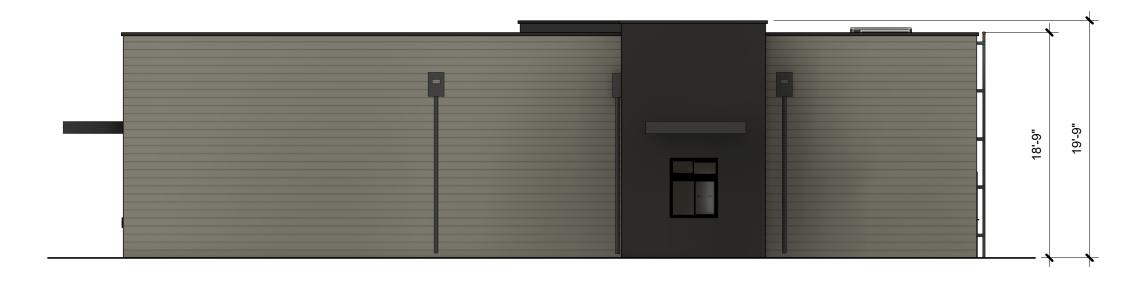

Public Agency Office or Yard

College/University

Vocational/Technical School

Hospital

Medical Office/Outpatient Clinic Winery/Brewery/Distillery Auto Service Center Community Center

Museum

Religious Use Facility Assisted Living Facility

Retail, General Restaurant Hostel/Hotel Utility Substation

Parking: Professional Office: 1 per 300 SF

Medical/Dental Lab: 1 per 300 SF Retail: 1 per 250 SF

Retail: 1 per 250 SF Restaurant: 1 per 150 SF

Espresso Stand: 1 per 150 SF plus 3 stacking spaces with drive-through

**Stall Requirements:** 

90 Degree Stall angle: Stall Width 8'-6" Stall Depth 18'-0"

Two-Way Driveway 24'-0"

Required Setbacks:

Front: 0' min, 10' max

Rear: N/A Side: N/A

Maximum Lot Coverage:

75%

#### BUILDING B - CONCEPTUAL FLOOR PLAN





## **EXTERIOR ELVATIONS**





**NORTH ELEVATION** 



**SOUTH ELEVATION** 

## **EXTERIOR ELEVATIONS**





#### **WEST ELEVATION**



**EAST ELEVATION**