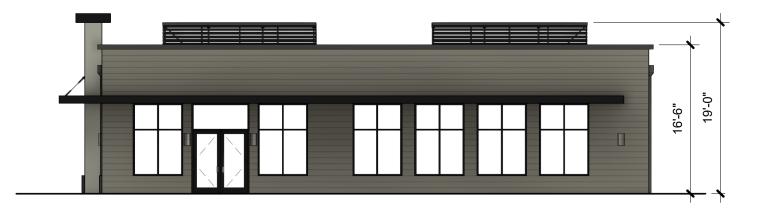

l Width 8'-6" Stall Depth 18'-0" Two-Way Driveway 24'-0"

Retail: 1 per 250 SF

Museum

Religious Use Facility Assisted Living Facility Retail, General Restaurant Hostel/Hotel Utility Substation

Front: 0' min, 10' max Rear: N/A Side: N/A

75%

### **3D VIEW LOOKING NORTH**





1

in Urban Center (CB-C)

ire Department regulations

ace

ne of the permitted uses. list, please see chart 15.205.040 in the SeaTac Municipal Code.

or Yard

School

Medical Office/Outpatient Clinic Winery/Brewery/Distillery Auto Service Center Community Center

Professional Office: 1 per 300 SF Medical/Dental Lab: 1 per 300 SF

Restaurant: 1 per 150 SF Espresso Stand: 1 per 150 SF plus 3 stacking spaces with drive-through



# EXTERIOR ELVATIONS



NORTH ELEVATION



SOUTH ELEVATION



3

# EXTERIOR ELEVATIONS



#### WEST ELEVATION



EAST ELEVATION



4