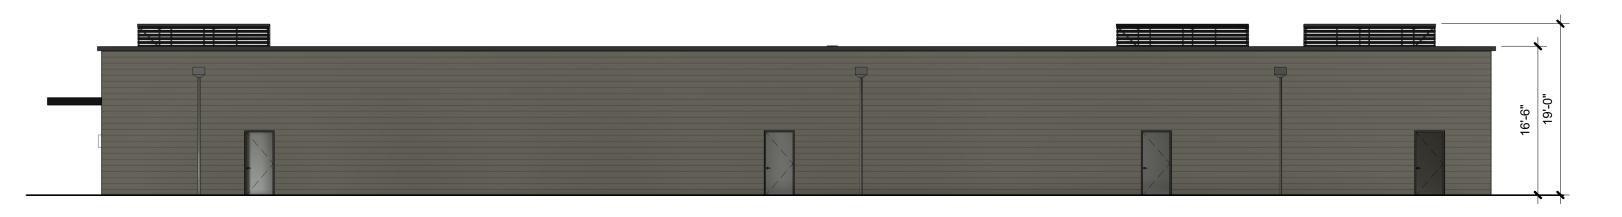

imum Lot Coverage:

90 Degree Stall angle: Stall Width 8'-6" Stall Depth 18'-0" Two-Way Driveway 24'-0"

Retail: 1 per 250 SF

Museum

Religious Use Facility Assisted Living Facility Retail, General Restaurant Hostel/Hotel Utility Substation

Front: 0' min, 10' max Rear: N/A Side: N/A

75%

### **3D VIEW LOOKING NORTH**





1

in Urban Center (CB-C)

ire Department regulations

ace

ne of the permitted uses. list, please see chart 15.205.040 in the SeaTac Municipal Code.

or Yard

School

Medical Office/Outpatient Clinic Winery/Brewery/Distillery Auto Service Center Community Center

Professional Office: 1 per 300 SF Medical/Dental Lab: 1 per 300 SF

Restaurant: 1 per 150 SF Espresso Stand: 1 per 150 SF plus 3 stacking spaces with drive-through



# EXTERIOR ELVATIONS



NORTH ELEVATION



SOUTH ELEVATION



3

# EXTERIOR ELEVATIONS



#### WEST ELEVATION



EAST ELEVATION



4