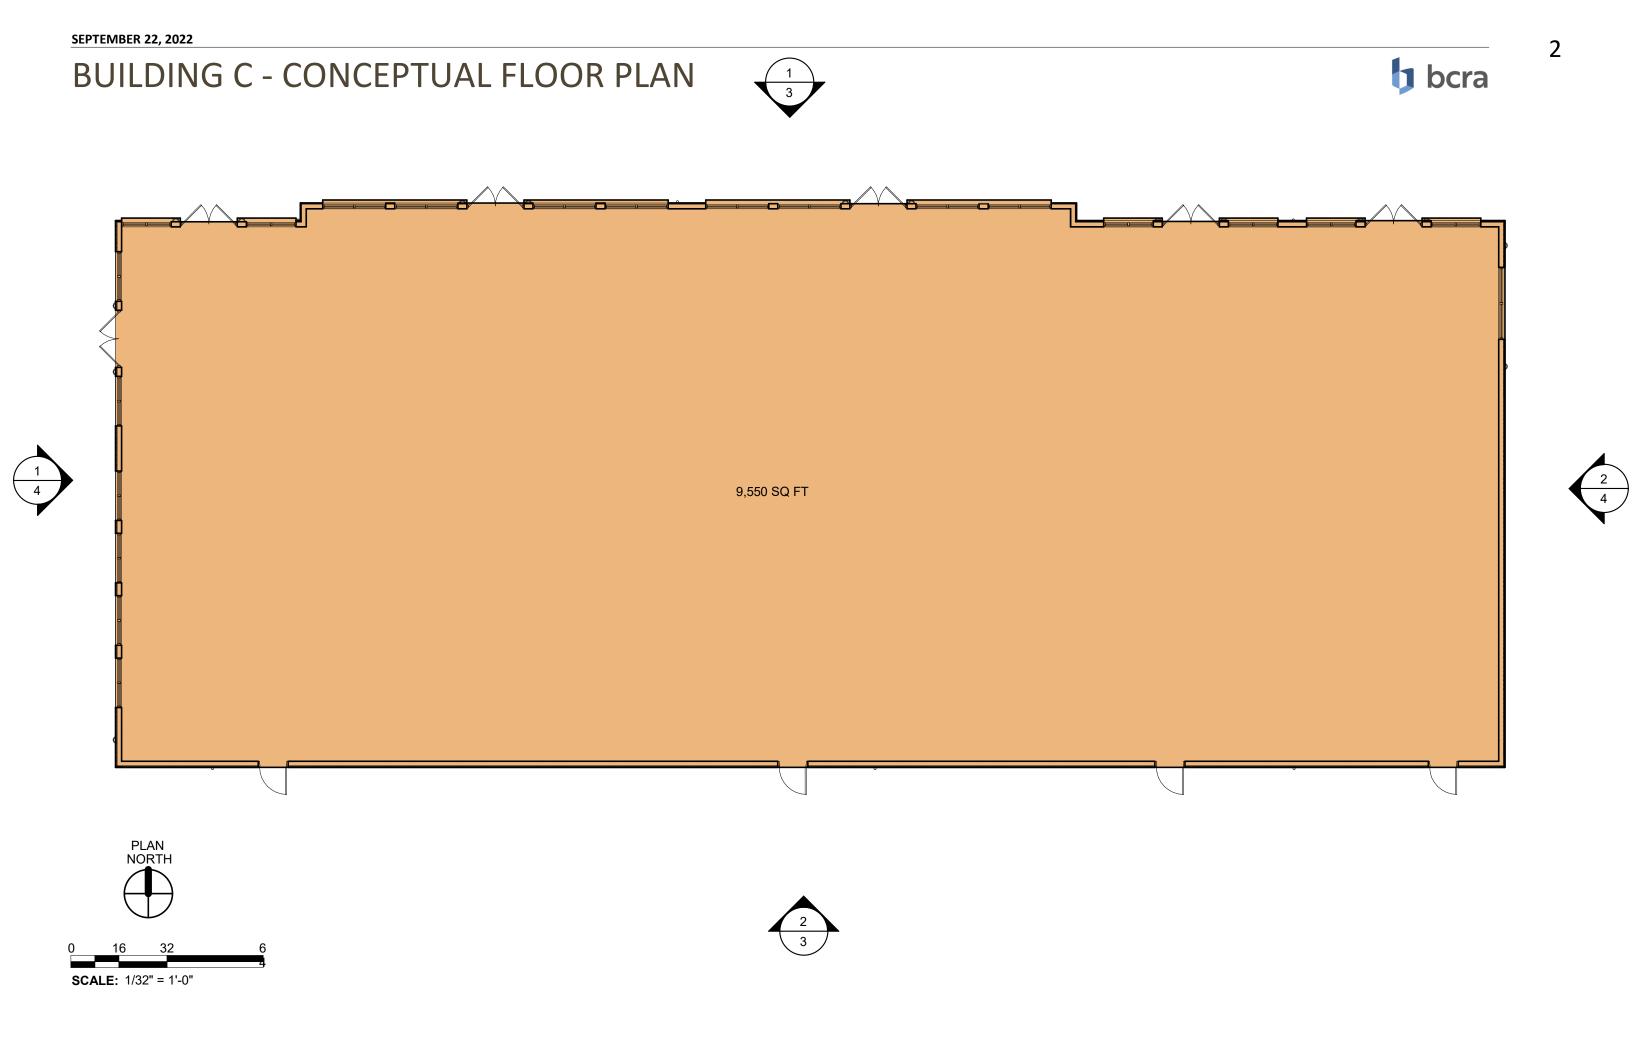

Requirements:

**Required Setbacks:** 

Maximum Lot Coverage:

90 Degree Stall angle: Stall Width 8'-6" Stall Depth 18'-0" Two-Way Driveway 24'-0"

Retail: 1 per 250 SF

Museum

Religious Use Facility Assisted Living Facility Retail, General Restaurant Hostel/Hotel Utility Substation

Front: 0' min, 10' max Rear: N/A Side: N/A

75%

### **3D VIEW LOOKING NORTH**





1

in Urban Center (CB-C)

ire Department regulations

ace

ne of the permitted uses. list, please see chart 15.205.040 in the SeaTac Municipal Code.

or Yard

School

Medical Office/Outpatient Clinic Winery/Brewery/Distillery Auto Service Center Community Center

Professional Office: 1 per 300 SF Medical/Dental Lab: 1 per 300 SF

Restaurant: 1 per 150 SF Espresso Stand: 1 per 150 SF plus 3 stacking spaces with drive-through



# EXTERIOR ELVATIONS



NORTH ELEVATION



SOUTH ELEVATION



3

# EXTERIOR ELEVATIONS



#### WEST ELEVATION



EAST ELEVATION



4