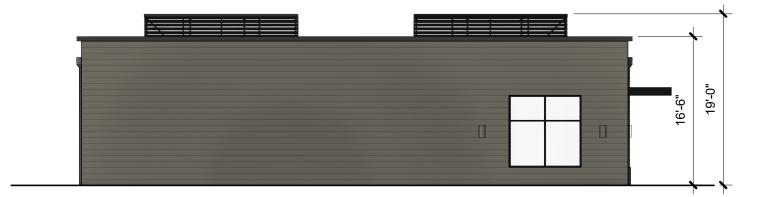

th 18'-0" Two-Way Driveway 24'-0"

Retail: 1 per 250 SF

Museum

Religious Use Facility Assisted Living Facility Retail, General Restaurant Hostel/Hotel Utility Substation

Front: 0' min, 10' max Rear: N/A Side: N/A

75%

### **3D VIEW LOOKING NORTH**





1

in Urban Center (CB-C)

ire Department regulations

ace

ne of the permitted uses. list, please see chart 15.205.040 in the SeaTac Municipal Code.

or Yard

School

Medical Office/Outpatient Clinic Winery/Brewery/Distillery Auto Service Center Community Center

Professional Office: 1 per 300 SF Medical/Dental Lab: 1 per 300 SF

Restaurant: 1 per 150 SF Espresso Stand: 1 per 150 SF plus 3 stacking spaces with drive-through



# EXTERIOR ELVATIONS



NORTH ELEVATION



SOUTH ELEVATION



3

# EXTERIOR ELEVATIONS



#### WEST ELEVATION



EAST ELEVATION



4