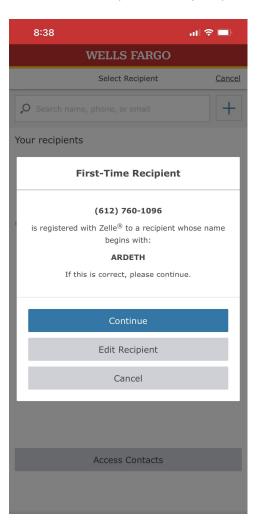

Click the **Send Money** tab

**Zelle** will show

add recipient & send by email

Add recipient Ardeth Livermore

phone: 612-760-1096

(a text may be sent to your phone with a wells fargo code to input to complete the transaction)