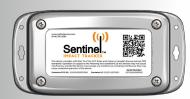

#### **First Ever** "Connected Crash Cushion"

The Sentinel® Impact Tracker now comes as standard equipment on every DELTA Intelligent Crash Cushion.

Connect