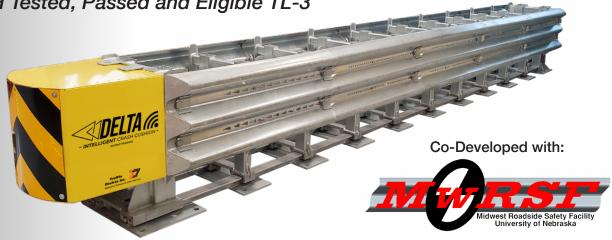

# **DELTA®** Intelligent Crash Cushion

**Redirective Non-Gating Crash Cushion** 

MASH Tested, Passed and Eligible TL-3

# **Uncompromised Testing Integrity**

All tests performed at a third party ISO Certified Facility.