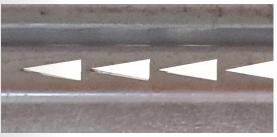

## **Attenuating Energy, Simply**

**Attenuates** energy with shear bolts tearing through cut-outs of various sizes & shapes.

**Pre-Impact Panel** 

**Post-Impact Panel** 