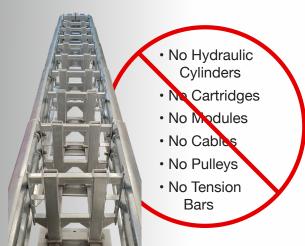

## Significantly Simple

#### **Easiest Installation Process**

Works as its own template. Set in place, drill and install 39 anchor bolts.

Comes almost completely preassembled. After anchor bolts are installed, attach the nose module with 4 bolts.

## **Attenuating Energy, Simply**

**Attenuates** energy with shear bolts tearing through cut-outs of various sizes & shapes.

**Pre-Impact Panel** 

**Post-Impact Panel** 