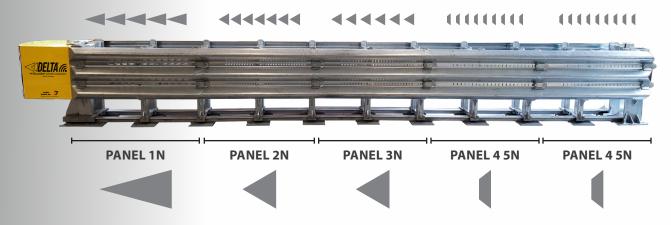

## **Attenuating Energy, Simply**

**Attenuates** energy with shear bolts tearing through cut-outs of various sizes & shapes.

**Pre-Impact Panel** 

**Post-Impact Panel** 