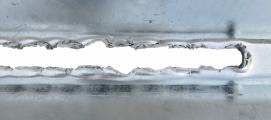

## **Attenuating Energy, Simply**

**Attenuates** energy with shear bolts tearing through cut-outs of various sizes & shapes.

**Pre-Impact Panel** 

**Post-Impact Panel** 