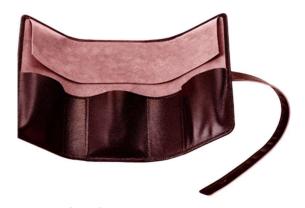

**LEATHER WATCH ROLL** Article: GG.WHRL01.100

**LEATHER WATCH CASE** Article: GG.WHCS04.100

**LEATHER STRIPS FOR ROUND DIAL**Article: GG.STRD01.100

**LEATHER STRIPS FOR APPLE WATCH**Article: GG.STAP01.100