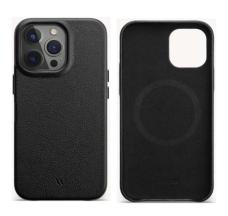

# TABLET & PHONE CASES

**LEATHER TABLET CASE** Article: GG.TLCS01.100

**LEATHER PHONE CASE** Article: GG.PHCS01.100

**LEATHER PHONE CASE** Article: GG.PHCS02.100

**LEATHER PHONE CASE** Article: GG.PHCS03.100

**LEATHER PHONE CASE** Article: GG.PHCS04.100