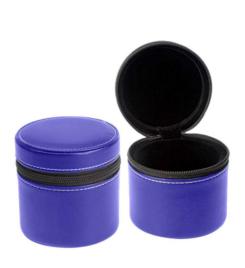

**TRIBAL BAG**Article: GG.TBBG02.100

HANDMADE TRADITIONAL BAG Article: GG.TDBG02.100

**LEATHER WATCH CASE** Article: GG.WHCS01.100

**LEATHER WATCH CASE** Article: GG.WHCS02.100

**LEATHER WATCH CASE** Article: GG.WHCS03.100