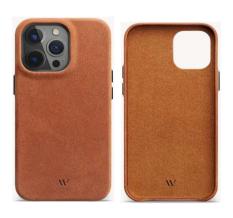

# TABLET & PHONE CASES

**LEATHER TABLET CASE** Article: GG.TLCS01.100

**LEATHER PHONE CASE** Article: GG.PHCS01.100

**LEATHER PHONE CASE** Article: GG.PHCS02.100

**LEATHER PHONE CASE** Article: GG.PHCS03.100