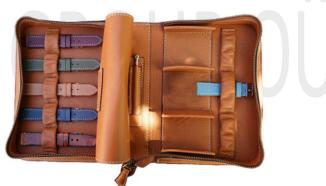

**LEATHER WATCH ROLL** Article: GG.WHRL01.100

**LEATHER WATCH CASE** Article: GG.WHCS04.100

**LEATHER STRIPS FOR ROUND DIAL**Article: GG.STRD01.100

**LEATHER STRIPS FOR APPLE WATCH**Article: GG.STAP01.100