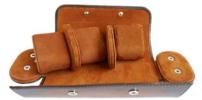

**LEATHER WATCH ROLL** Article: GG.WHRL01.100

**LEATHER WATCH CASE** Article: GG.WHCS04.100

**LEATHER STRIPS FOR ROUND DIAL**Article: GG.STRD01.100

**LEATHER STRIPS FOR APPLE WATCH**Article: GG.STAP01.100