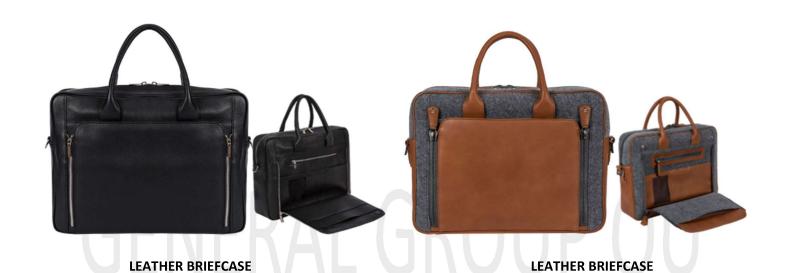

decet 1

Article: GG.BFCS01.100

Article: GG.BFCS02.100

**LEATHER BRIEFCASE** Article: GG.BFCS04.100

**LAPTOP BAG** 

Article: GG.LPBG02.100

**LEATHER BRIEFCASE** 

Article: GG.BFCS05.100