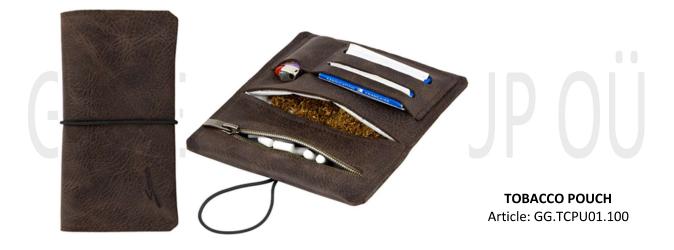

# **CIGARETTE & TOBACCO CASES**

**CIGARETTE CASE** Article: GG.CGCS01.100

CIGARETTE CASE
Article: GG.CGCS02.100

**TOBACCO POUCH** Article: GG.TCPU02.100