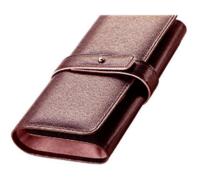

**TRIBAL BAG**Article: GG.TBBG02.100

HANDMADE TRADITIONAL BAG Article: GG.TDBG02.100

**LEATHER WATCH CASE** Article: GG.WHCS01.100

**LEATHER WATCH CASE** Article: GG.WHCS02.100

**LEATHER WATCH CASE** Article: GG.WHCS03.100