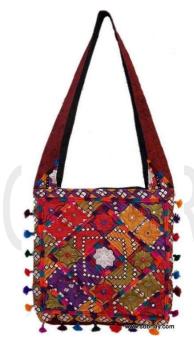

**TRAVELLER BAG**Article: GG.TRBG05.100

**TRAVELLER BAG**Article: GG.TRBG06.100

**TRAVELLER BAG**Article: GG.TRBG07.100

HANDMADE SINDHI TRADITIONAL BAG Article: GG.TDBG01.100

**TRIBAL BAG**Article: GG.TBBG01.100