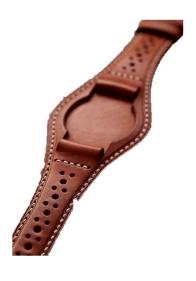

**LEATHER WATCH ROLL** Article: GG.WHRL01.100

**LEATHER WATCH CASE** Article: GG.WHCS04.100

**LEATHER STRIPS FOR ROUND DIAL**Article: GG.STRD01.100

**LEATHER STRIPS FOR APPLE WATCH**Article: GG.STAP01.100