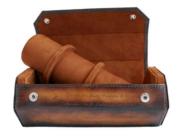

**LEATHER WATCH ROLL** Article: GG.WHRL01.100

**LEATHER WATCH CASE** Article: GG.WHCS04.100

**LEATHER STRIPS FOR ROUND DIAL**Article: GG.STRD01.100

**LEATHER STRIPS FOR APPLE WATCH**Article: GG.STAP01.100