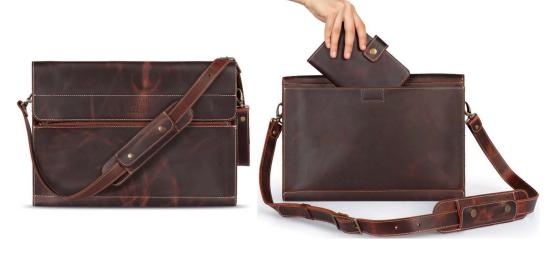

decet 1

Article: GG.BFCS01.100

Article: GG.BFCS02.100

**LEATHER BRIEFCASE** Article: GG.BFCS04.100

**LAPTOP BAG** 

Article: GG.LPBG02.100

**LEATHER BRIEFCASE** 

Article: GG.BFCS05.100