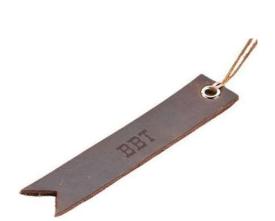

**LEATHER KEYCHAIN**Article: GG.KEYN02.100

**LEATHER AIRTAG SADDLE**Article: GG.KEYN03.100

**LEATHER KEYCHAIN**Article: GG.KEYN04.100

**LEATHER BOOKMARK** Article: GG.BKMK01.100

**LEATHER BOOKMARK** Article: GG.BKMK02.100