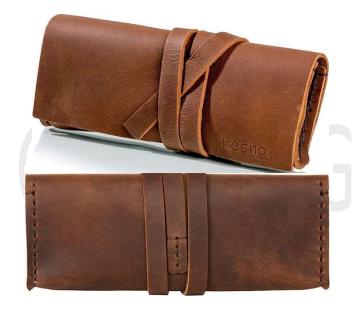

**LEATHER WATCH ROLL** Article: GG.WHRL01.100

**LEATHER WATCH CASE** Article: GG.WHCS04.100

**LEATHER STRIPS FOR ROUND DIAL**Article: GG.STRD01.100

**LEATHER STRIPS FOR APPLE WATCH**Article: GG.STAP01.100