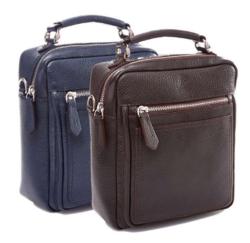

GENERAL GROUP OU

Article: GG.MSBG01.100

**MESSENGER BAG TRAVELLER BAG** Article: GG.TRBG01.100

TRAVELLER BAG Article: GG.TRBG02.100

**TRAVELLER BAG** Article: GG.TRBG03.100

**TRAVELLER BAG** Article: GG.TRBG04.100

**TRAVELLER BAG**Article: GG.TRBG05.100

**TRAVELLER BAG**Article: GG.TRBG06.100

**TRAVELLER BAG**Article: GG.TRBG07.100

HANDMADE SINDHI TRADITIONAL BAG Article: GG.TDBG01.100

**TRIBAL BAG**Article: GG.TBBG01.100