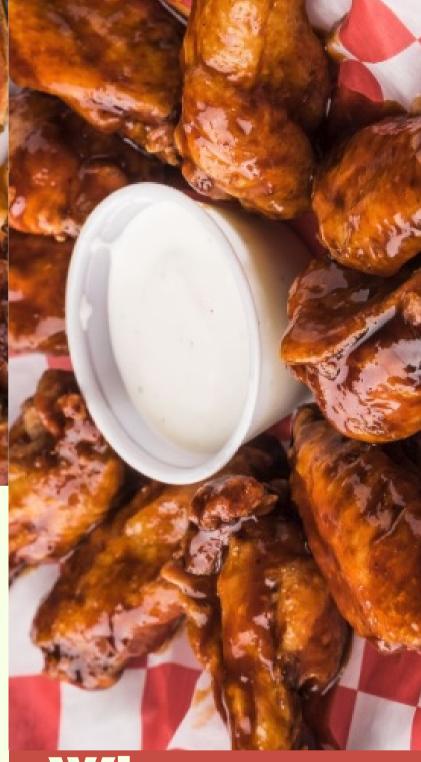

# Wings

10 Piece \$16.35

20 Piece \$26.75

Wing Platter (50 Piece) \$63.55

**FLAVORS:** 

\$6.45

\$7.75

Hot, Mild, BBQ, Garlic Parmesan,

Lemon Pepper, Plain