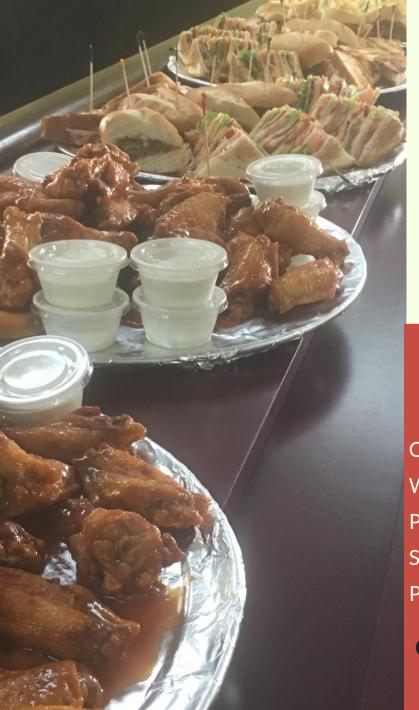

# Wings

10 Piece \$16.35

20 Piece \$26.75

Wing Platter (50 Piece) \$63.55

**FLAVORS:** 

\$6.45

\$7.75

Hot, Mild, BBQ, Garlic Parmesan,

Lemon Pepper, Plain

## Groups

| Catfish Platter         | \$47.99 |
|-------------------------|---------|
| Wing Platter            | \$65.29 |
| Popcorn Chicken Platter | \$29.69 |
| Sandwich Platter        | \$37.89 |
| Party Platter           | \$27.69 |