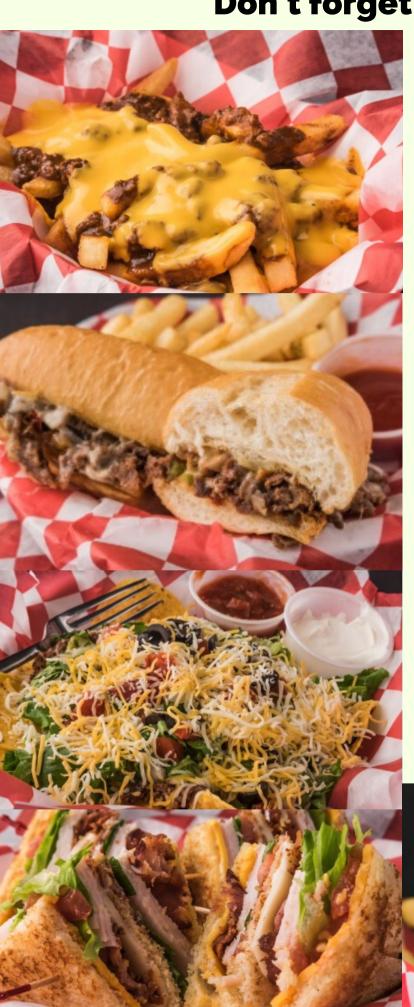

# Snacks & Sides

| Fried Cheese       | \$5.45 |
|--------------------|--------|
| French Fries       | \$3.35 |
| Tater Tots         | \$3.35 |
| Sweet Potato Fries | \$4.35 |
| Onion Rings        | \$4.35 |
| Fried Pickles      | \$5.45 |
| Pretzel            | \$3.35 |
| Jalapeno Poppers   | \$4.35 |
| Mini Corn Dogs     | \$3.35 |
| Cheese Curds       | \$6.45 |
| Small Nacho        | \$3.65 |
| Large Nacho        | \$4.75 |
| Add Chili/Cheese   | \$1.00 |
| Small Popcorn      | \$2.35 |
| Large Popcorn      | \$4.35 |
|                    |        |

### Sandwiches & Beef

| \$5.45  |
|---------|
| \$6.45  |
| \$9.55  |
| \$7.45  |
| \$11.55 |
| \$5.45  |
| \$6.45  |
| \$6.45  |
| \$7.45  |
| \$8.25  |
| \$5.45  |
| \$3.35  |
| \$4.35  |
| \$6.45  |
| \$2.35  |
| \$3.35  |
|         |