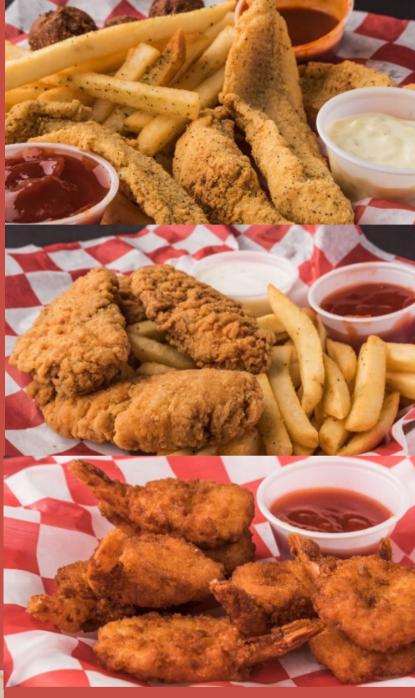

# Wings

10 Piece \$16.35

20 Piece \$26.75

Wing Platter (50 Piece) \$63.55

**FLAVORS:** 

\$6.45

\$7.75

Hot, Mild, BBQ, Garlic Parmesan,

Lemon Pepper, Plain

# Chicken & Fish

| Popcorn Chicken      | \$6.45  |
|----------------------|---------|
| Chicken Strip Dinner | \$10.55 |
| Chicken Strips       | \$8.45  |
| Grilled Chicken Wrap | \$6.75  |

| Catfish Dinner        | \$14.05 |
|-----------------------|---------|
| Catfish Platter Fried | \$46.25 |
| Shrimp (8) Fried      | \$9.55  |
| Shrimp Dinner         | \$12.55 |