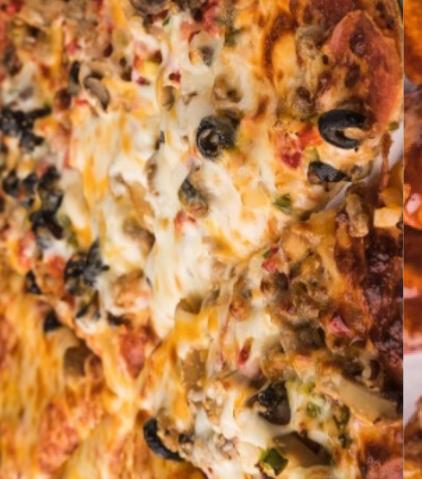

#### Pizza

12"

\$7.45 Cheese \$9.55 One Topping \$10.55 3 - Meat \$11.55 Supreme 16" \$11.55 Cheese \$13.65 One Topping \$14.65 3 - Meat \$15.65 Supreme \$5.45 Cheese Pizza Bites

Pizza Bites (1 Topping)

Mediterranean Chicken