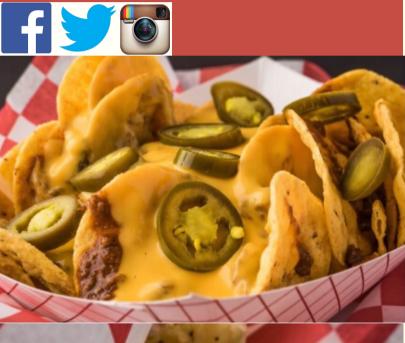

# Snacks & Sides

| Fried Cheese       | \$5.45 |
|--------------------|--------|
| French Fries       | \$3.35 |
| Tater Tots         | \$3.35 |
| Sweet Potato Fries | \$4.35 |
| Onion Rings        | \$4.35 |
| Fried Pickles      | \$5.45 |
| Pretzel            | \$3.35 |
| Jalapeno Poppers   | \$4.35 |
| Mini Corn Dogs     | \$3.35 |
| Cheese Curds       | \$6.45 |
| Small Nacho        | \$3.65 |
| Large Nacho        | \$4.75 |
| Add Chili/Cheese   | \$1.00 |
| Small Popcorn      | \$2.35 |
| Large Popcorn      | \$4.35 |
|                    |        |