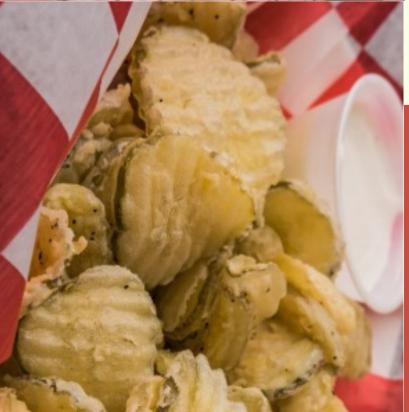

# Snacks & Sides

| Fried Cheese       | \$5.45 |
|--------------------|--------|
| French Fries       | \$3.35 |
| Tater Tots         | \$3.35 |
| Sweet Potato Fries | \$4.35 |
| Onion Rings        | \$4.35 |
| Fried Pickles      | \$5.45 |
| Pretzel            | \$3.35 |
| Jalapeno Poppers   | \$4.35 |
| Mini Corn Dogs     | \$3.35 |
| Cheese Curds       | \$6.45 |
| Small Nacho        | \$3.65 |
| Large Nacho        | \$4.75 |
| Add Chili/Cheese   | \$1.00 |
| Small Popcorn      | \$2.35 |
| Large Popcorn      | \$4.35 |
|                    |        |