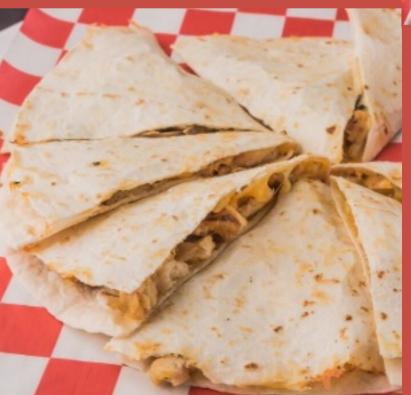

# Quesadillas

| \$8.45  |
|---------|
| \$9.55  |
| \$9.55  |
| \$10.55 |
| \$10.55 |
|         |

Chicken, Cheese, or Veggie Platter \$27.95 Steak or Beef Platter \$31.05