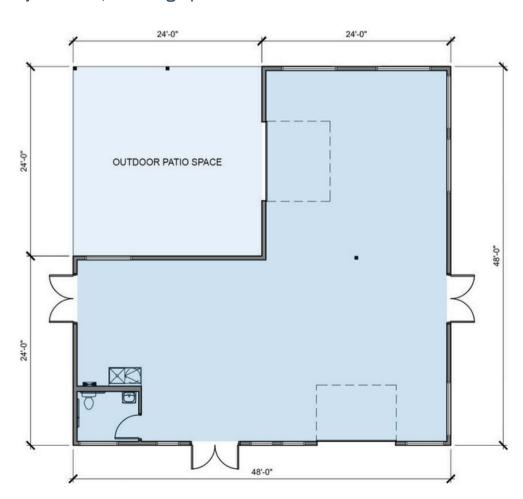

## **FLOOR PLAN B**

- 576 square feet of outdoor patio space and 340 square feet of fenced outdoor space
- 11 windows
- 3 double doors
- 2 overhead garage doors
- Capability for food/beverage production in this unit