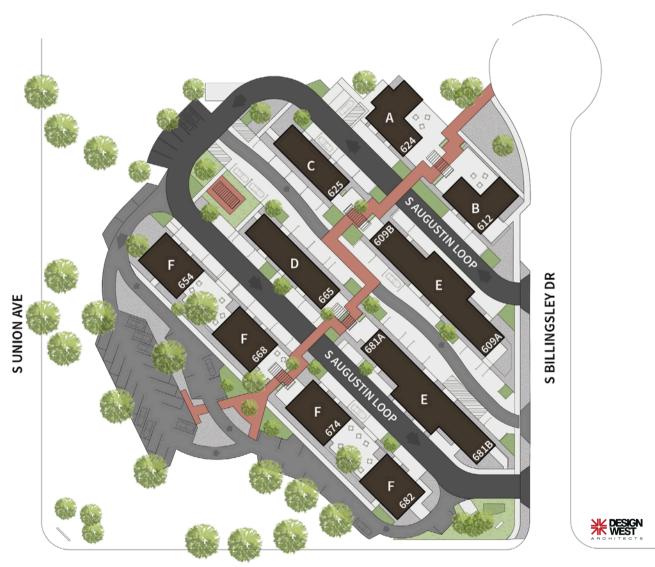

## **PHASE 1 OVERVIEW**

- Phase 1 consists of 10 buildings with 12 rentable units
- 74 total parking spaces
- Outdoor plaza and gathering spaces located throughout the site and connected by a central pedestrian path