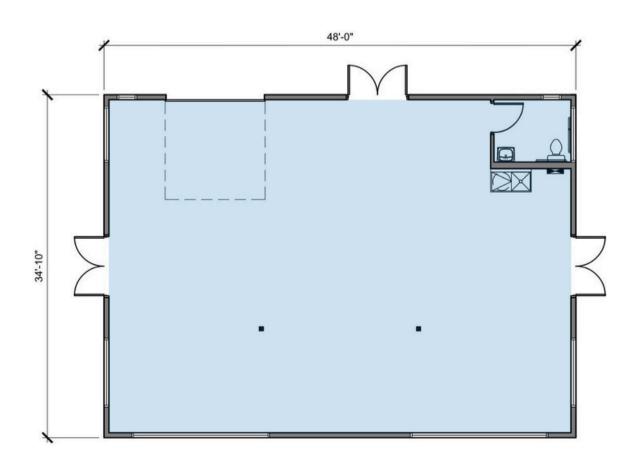

r food/beverage production in this unit







# **FLOOR PLAN D**



- 2,175 rentable square feet
- 14 windows
- 3 double doors
- 3 overhead garage doors
- Capability for food/beverage production in this unit







## **FLOOR PLAN E**



# TWO BUILDINGS ADDRESS #609A, #609B, #681A, #681B

- 1,896 rentable square feet per unit including garage space
- Outdoor gathering space or 340 square feet of fenced outdoor space per unit
- 9 windows per unit
- 3 double doors and 1 single door per unit
- 2 overhead garage doors







## **FLOOR PLAN F**



# FOUR BUILDINGS ADDRESS #654, #668, #674, #682

- 1,584 rentable square feet per building
- 1,570 square feet of fenced outdoor space between buildings
- 8 windows per building
- 3 double doors per building
- 1 overhead garage door per building







# **INTERIOR FEATURES**



## All units to include the following interior features:

- 1 ADA bathroom
- Utility sink in main work area
- Floor drains
- HVAC system
- Full electrical to include 120V and 220V outlets
- Fiber data available in each building
- 2 hose connections per building on the North and South exterior faces
- Vaulted ceilings with suspended lighting
- Security camera capability