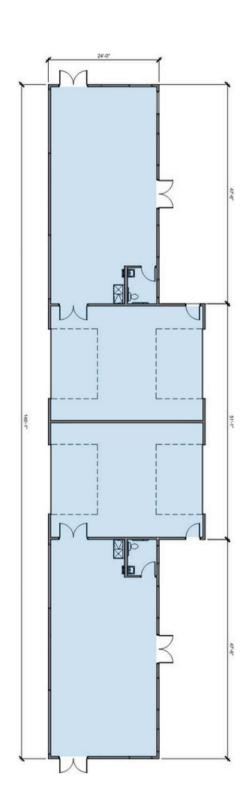

# TWO BUILDINGS ADDRESS #609A, #609B, #681A, #681B

- 1,896 rentable square feet per unit including garage space
- Outdoor gathering space or 340 square feet of fenced outdoor space per unit
- 9 windows per unit
- 3 double doors and 1 single door per unit
- 2 overhead garage doors