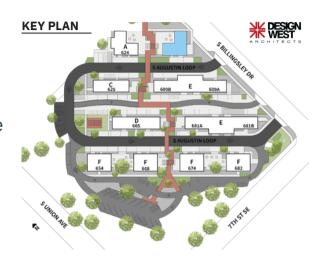

## **PHASE 1 OVERVIEW**

- Phase 1 consists of 10 buildings with 12 rentable units
- 74 total parking spaces
- Outdoor plaza and gathering spaces located throughout the site and connected by a central pedestrian path