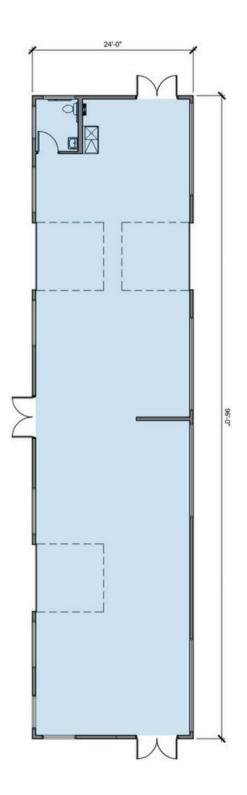

# **FLOOR PLAN D**

- 2,175 rentable square feet
- 14 windows
- 3 double doors
- 3 overhead garage doors
- Capability for food/beverage production in this unit