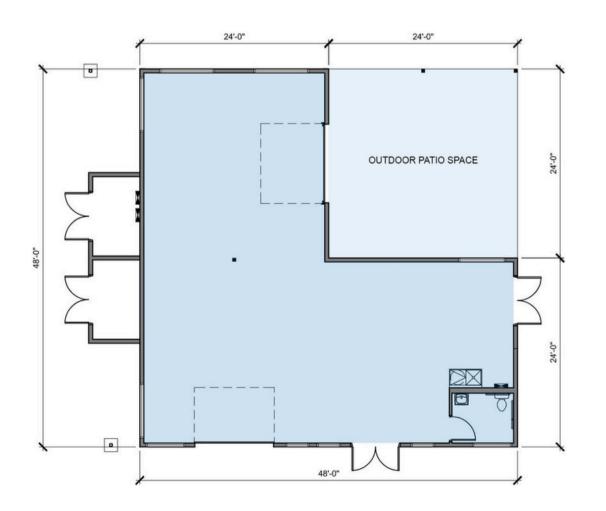

## **FLOOR PLAN B**

- 576 square feet of outdoor patio space and 340 square feet of fenced outdoor space
- 11 windows
- 3 double doors
- 2 overhead garage doors
- Capability for food/beverage production in this unit