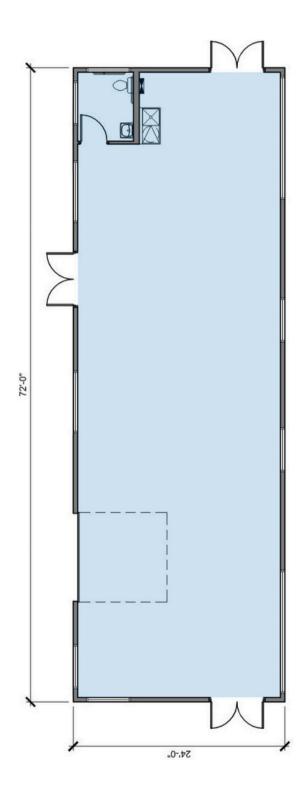

## **FLOOR PLAN C**

- 1,627 rentable square feet
- 12 windows
- 3 double doors
- 1 overhead garage door
- Capability for food/beverage production in this unit