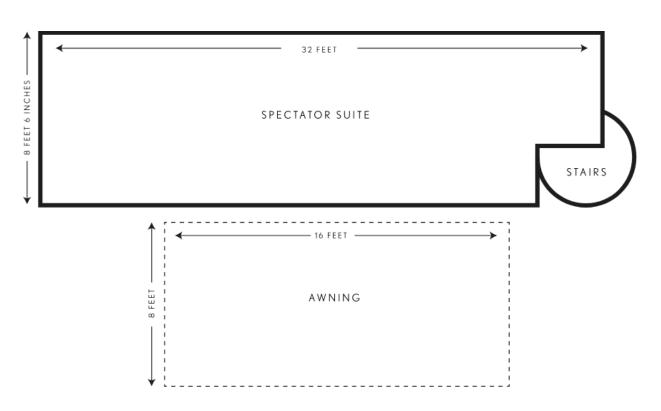

Rental Solutions and Events Party Shack Trailers 877-217-3681 tomjr@rentalsolutions.net

- TOWABLE WITH 2500+ RATED TRUCK
- 50-AMP POWER REQUIREMENT
- CLIMATE CONTROLLED INTERIOR
- BUILT-IN STAIRCASE
- TOP DECK VERANDA (208 SQ FT)
- RETRACTABLE EXTERIOR 16' X 8' AWNING
- LUXURY INTERIOR FEATURES
- INTERIOR 55" 4K SMART HDTV | BT SOUNDBAR
- INTERIOR SEATING FOR 15+

| EXTERIOR LENGTH:          | 32-FEET          |
|---------------------------|------------------|
| EXTERIOR WIDTH:           | 8-FEET 6-INCHES  |
| INTERIOR LENGTH:          | 19-FEET 6-INCHES |
| INTERIOR WIDTH:           | 8-FEET           |
| INTERIOR:                 | 156 SQUARE FEET  |
| HEIGHT (FOLDED RAILINGS): | 11-FEET          |
| HEIGHT (RAILINGS UP):     | 14-FEET          |
|                           |                  |