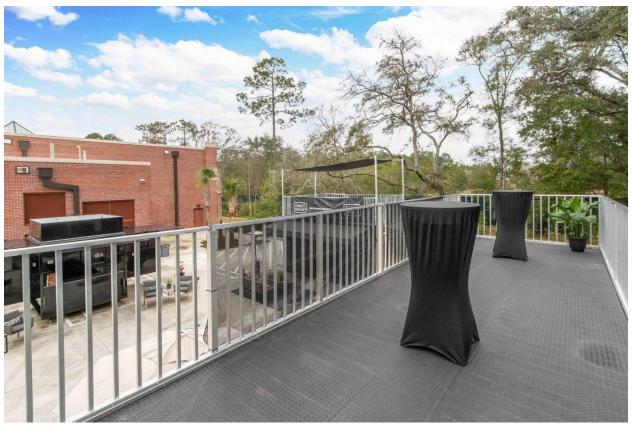

Rental Solutions and Events Party Shack Trailers 877-217-3681 tomjr@rentalsolutions.net

- TOWABLE WITH 2500+ RATED TRUCK
- 50-AMP POWER REQUIREMENT
- CLIMATE CONTROLLED INTERIOR
- BUILT-IN STAIRCASE
- TOP DECK VERANDA (208 SQ FT)
- RETRACTABLE EXTERIOR 16' X 8' AWNING
- LUXURY INTERIOR FEATURES
- INTERIOR 55" 4K SMART HDTV | BT SOUNDBAR
- INTERIOR SEATING FOR 15+