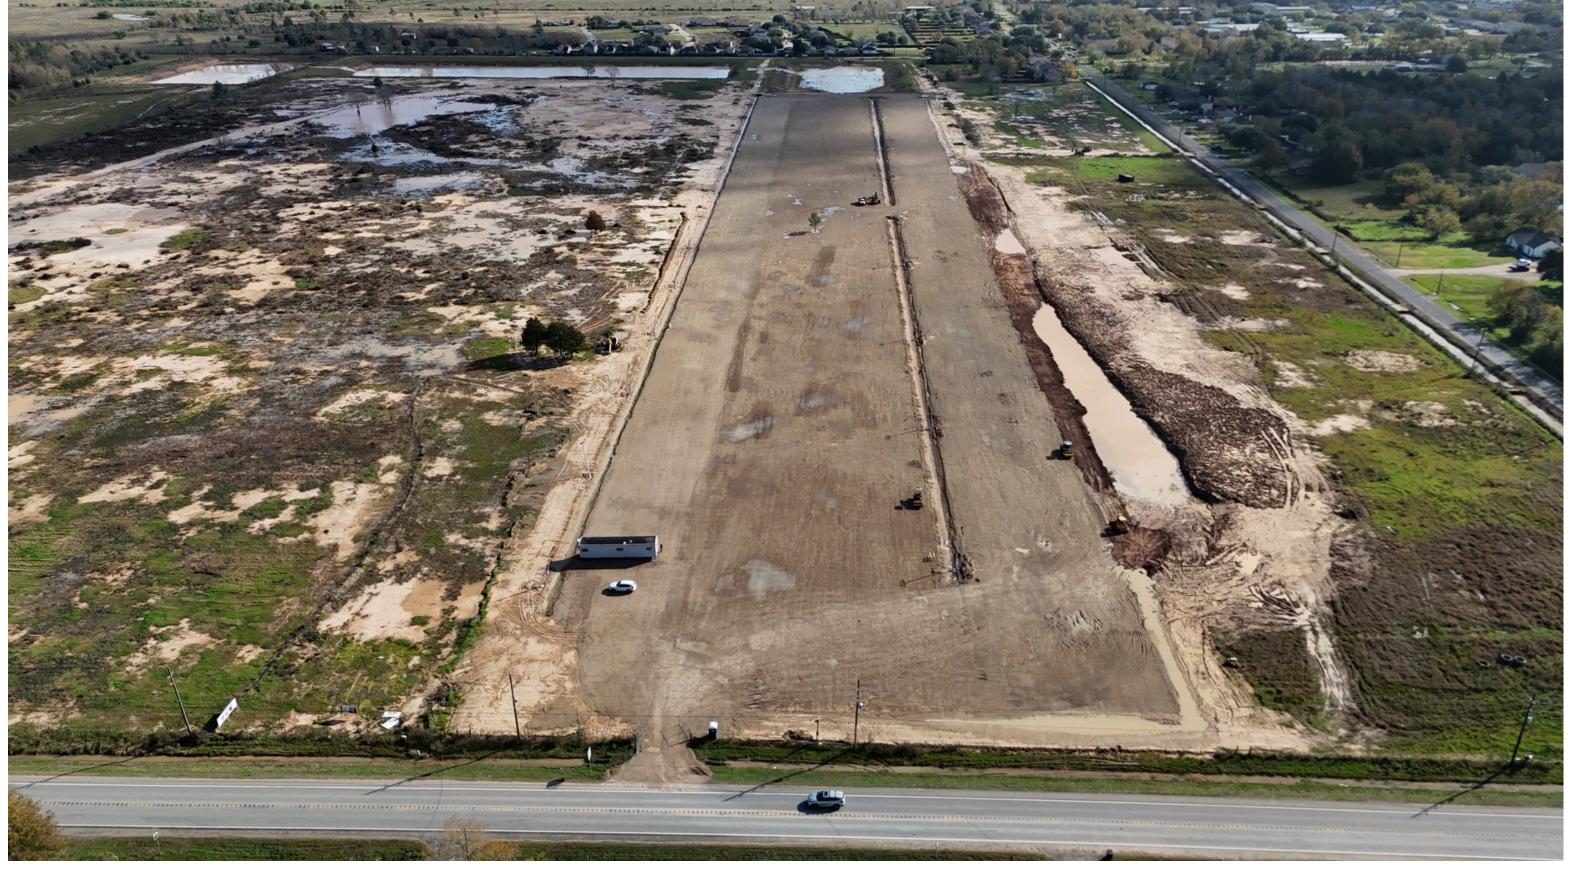

Contact us for a secure storage yard with the following features:

- Located 1.5 Miles from I-10 / right on FM 362
- 24/7 Double Electric Gate Access
- 24/7 Surveillance Cameras and Security Monitoring
- Fully Lit lot
- Fully Fenced with Barbed Wire
- Flexible rates for Yards/Acreage/Multi-spot Agreements
- Free Wi-Fi
- Truck Tire Shop on-site
- Truck Mechanic Shop on-site
- Close to Katy and West Houston Warehouse Districts