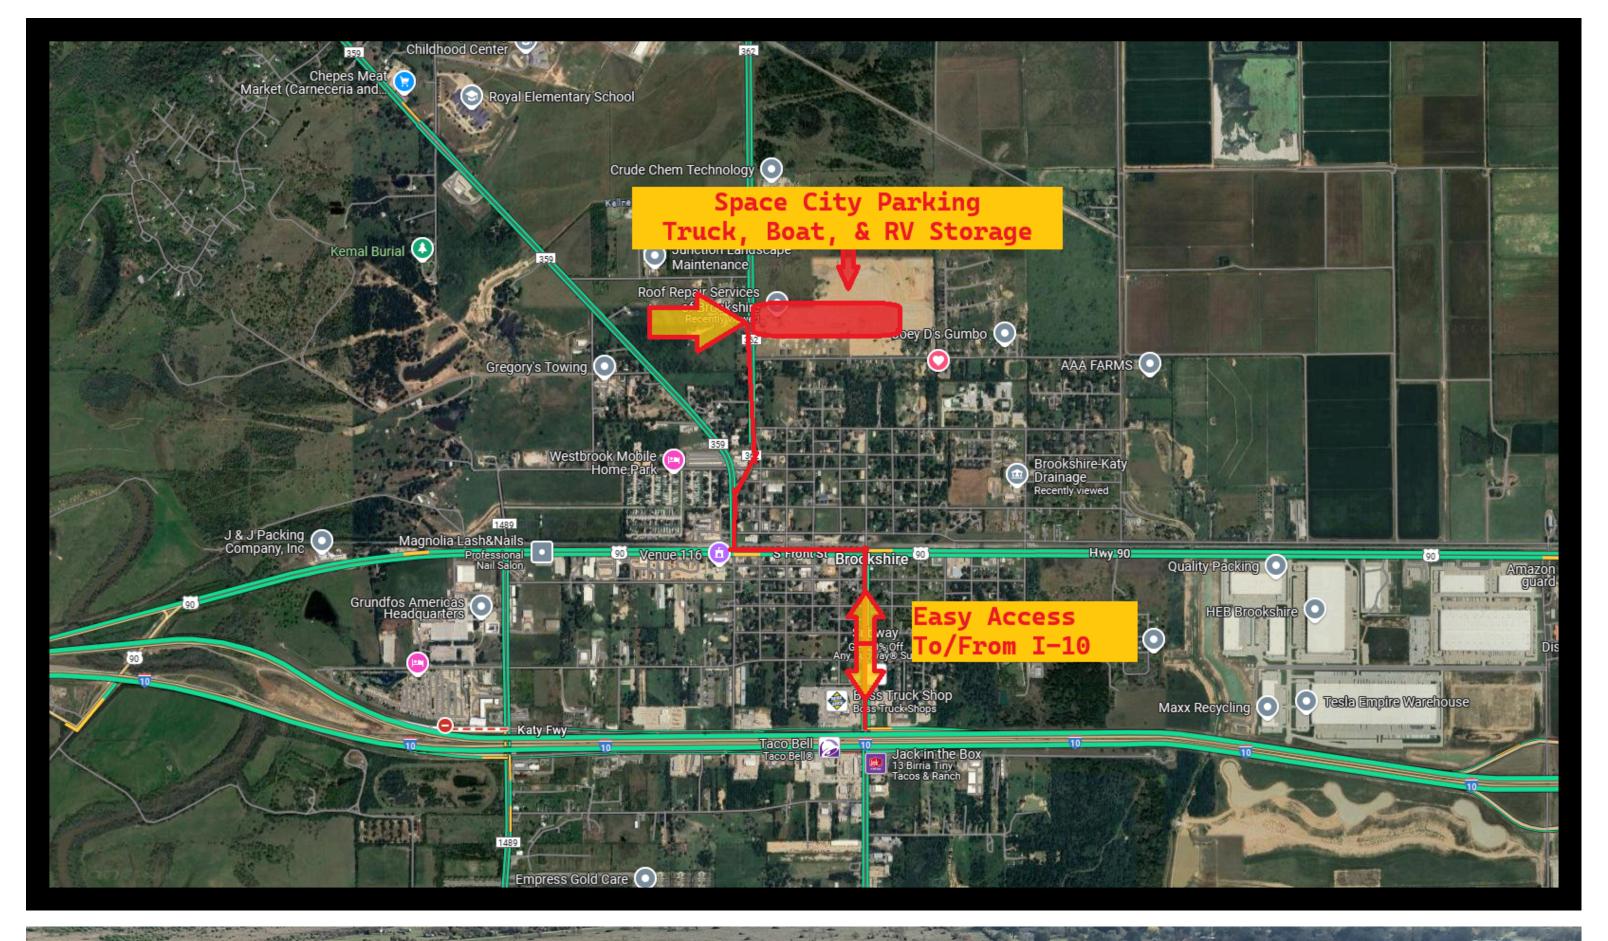

Contact us for a secure storage yard with the following features:

- Located 1.5 Miles from I-10 / right on FM 362
- 24/7 Double Electric Gate Access
- 24/7 Surveillance Cameras and Security Monitoring
- Fully Lit lot
- Fully Fenced with Barbed Wire
- Flexible rates for Yards/Acreage/Multi-spot Agreements
- Free Wi-Fi
- Truck Tire Shop on-site
- Truck Mechanic Shop on-site
- Close to Katy and West Houston Warehouse Districts