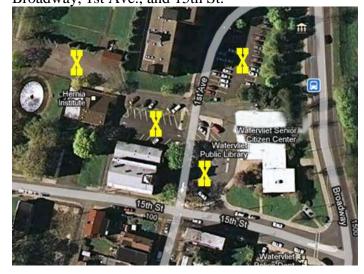

## **Parking Options**

There are three parking lots directly behind the Center, and there's another one across 1st Ave., just north of the Center. In addition, on-street parking is available on Broadway, 1st Ave., and 15th St.