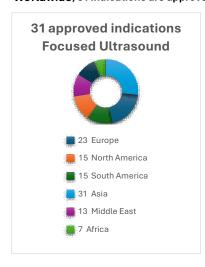

r opening

#### **NEUROMODULATION**

•Brain stimulation



- •Cancer: tumours of the brain, breast, prostate, liver, and pancreas; sarcomas
- •Neurodegenerative diseases: Parkinson's, Alzheimer's, essential tremor, and ALS
- Psychiatric disorders: depression, obsessive-compulsive disorder, and addiction
- •Pain: bone metastases, neuropathic pain, arthritis, and cancer pain

#### Focused Ultrasound in Numbers

In 1880, French physicists Pierre and Jacques 🛽 urie discovered the piezoelectric effect, laying the groundwork for ultrasound technology. In 1964, Dr. M. Oka in Japan reported the first successful use of Focused Ultrasound to treat thyroid and breast cancers.



Management Report 2024 EU Focused Ultrasound Foundation



#### Worldwide, 31 indications are approved. Please see below:



### In Europe:

- \* High blood pressure
- \* Varicose veins
- \* Essential tremor
- \* Parkinson's-related tremors, dyskinesia
- \* Prostate cancer
- \* Lumps in the thyroidgland (thyroid nodules)
- \* Liver tumour
- \* Pancreatic cancer
- \* Bone cancer, bone pain,b one metastases
- \* Osteoarthritis in the back, heel pain
- \* Soft tissue tumours (desmoid)
- \* Tendonitis
- \* Neuropathic pain
- \* Addiction, anxiety disorder, depression, OCD
- \* Breast cancer
- \* Uterine fibroids, adenomyosis

Focused Ultrasound (commercial) treatments are offered in more than 1200 sites worldwide; see the following overview.

| 264      | North America | Countries with | the most treatments: |
|----------|---------------|----------------|----------------------|
| 303      | Europe        |