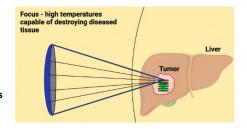

LIVERY OF THERAPEUTIC AGENTS**

- •Drugs, genes, growth factors, and stem cells
- Nanoparticle carriers
- •Blood-brain barrier opening

#### **NEUROMODULATION**

•Brain stimulation



- •Cancer: tumours of the brain, breast, prostate, liver, and pancreas; sarcomas
- •Neurodegenerative diseases: Parkinson's, Alzheimer's, essential tremor, and ALS
- Psychiatric disorders: depression, obsessive-compulsive disorder, and addiction
- •Pain: bone metastases, neuropathic pain, arthritis, and cancer pain

#### Focused Ultrasound in Numbers

In 1880, French physicists Pierre and Jacques 🛽 urie discovered the piezoelectric effect, laying the groundwork for ultrasound technology. In 1964, Dr. M. Oka in Japan reported the first successful use of Focused Ultrasound to treat thyroid and breast cancers.



Management Report 2024 EU Focused Ultrasound Foundation



#### Worldwide, 31 indications are approved. Please see below:



### In Europe:

- \* High blood pressure
- \* Varicose veins
- \* Essential tremor
- \* Parkinson's-related tremors, dyskinesia
- \* Prostate cancer
- \* Lumps in the thyroidgland (thyroid nodules)
- \* Liver tumour
- \* Pancreatic cancer
- \* Bone cancer, bone pain,b one metastases
- \* Osteoarthritis in the back, heel pain
- \* Soft tissue tumours (desmoid)
- \* Tendonitis
- \* Neuropathic pain
- \* Addiction, anxiety disorder, depression, OCD
- \* Breast cancer
- \* Uterine fibroids, adenomyosis

Focused Ultrasound (commercial) treatments are offered in more than 1200 sites worldwide; see the following overview.

| 264      | North America | Countries with | the