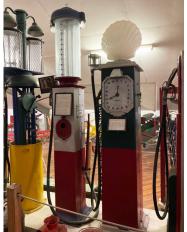

## The following pictures are from The Pioneer Museum in Minden, Nebraska.

The museum contains anything and everything about the pioneers crossing the prairie and living on the prairie.

1903 Ford Model A