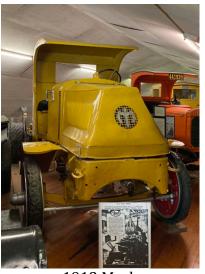

Model A Snowmobile

1918 Chevrolet

1911 Buick

1934 Hupmobile

Missing a jack?

1926 Fordor T

1915 Touring T

1927 Model T Coupe