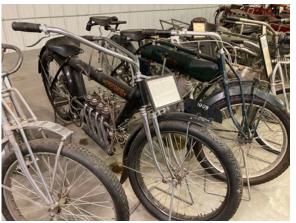

Fordson

English Fordson

"Flying" Merkel

Pierce

1928 DeSoto

1928 Nash

1952 Studebaker

1967 Amphicar