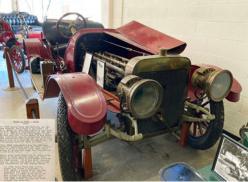

## The following pictures are from The Pioneer Museum in Minden, Nebraska.

The museum contains anything and everything about the pioneers crossing the prairie and living on the prairie.

1903 Ford Model A