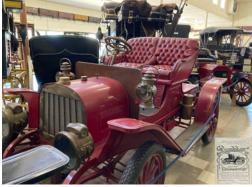

## The following pictures are from The Pioneer Museum in Minden, Nebraska.

The museum contains anything and everything about the pioneers crossing the prairie and living on the prairie.

1903 Ford Model A