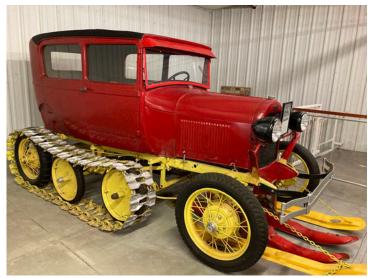

Model A Snowmobile

1918 Chevrolet

1911 Buick

1934 Hupmobile

Missing a jack?

1926 Fordor T

1915 Touring T

1927 Model T Coupe