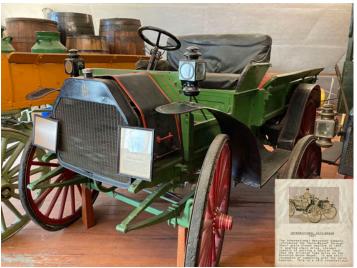

## The following pictures are from The Pioneer Museum in Minden, Nebraska.

The museum contains anything and everything about the pioneers crossing the prairie and living on the prairie.

1903 Ford Model A