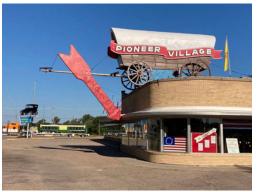

## The following pictures are from The Pioneer Museum in Minden, Nebraska.

The museum contains anything and everything about the pioneers crossing the prairie and living on the prairie.

1903 Ford Model A