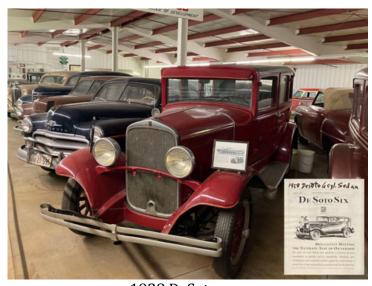

Fordson

English Fordson

"Flying" Merkel

Pierce

1928 DeSoto

1928 Nash

1952 Studebaker

1967 Amphicar