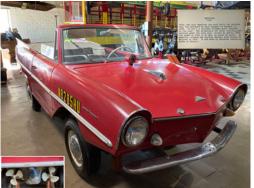

Fordson

English Fordson

"Flying" Merkel

Pierce

1928 DeSoto

1928 Nash

1952 Studebaker

1967 Amphicar