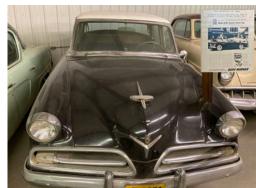

Fordson

English Fordson

"Flying" Merkel

Pierce

1928 DeSoto

1928 Nash

1952 Studebaker

1967 Amphicar