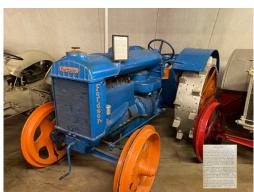

Fordson

English Fordson

"Flying" Merkel

Pierce

1928 DeSoto

1928 Nash

1952 Studebaker

1967 Amphicar