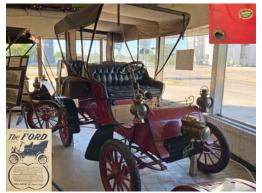

## The following pictures are from The Pioneer Museum in Minden, Nebraska.

The museum contains anything and everything about the pioneers crossing the prairie and living on the prairie.

1903 Ford Model A