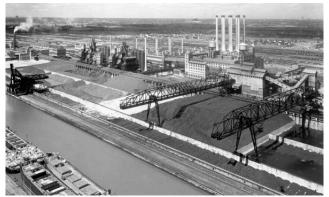

**Rouge River Plant** 

**Rouge River Docks** 

Four years after the Model T production was up and running at Highland Park, Kahn started on Ford's next factory. This is the massive half-mile-long Rogue River Complex. This was to be the world's largest manufacturing complex at the time. It consisted of 2000 acres. It had virtually every element needed to produce cars, a power plant, blast furnaces, an open hearth mill, a steel rolling mill, a glass plant and the almighty assembly plant. It included 93 buildings with 16 million square feet of factory floor space. At one time it was said that it employed 120,000 workers. The plant had its own docks on the Rouge River and 90 miles of interior railroad tracks.

The Rouge Factory didn't start out producing cars however, because of World War I. It first produced (besides Model T parts) the Eagle Boats used for anti-submarine warfare. The first production cars from The Rouge would be the Model A in the late 1920's. Other cars built at the Rouge were the 32's, the Mercury, Thunderbird, Capri and four decades of Mustangs. Today the facility produces F-150 trucks at the rate of one every 53 seconds.