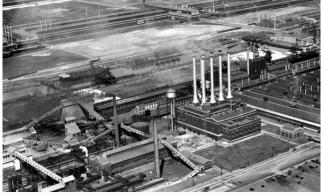

**Rouge River Plant** 

**Rouge River Docks** 

Four years after the Model T production was up and running at Highland Park, Kahn started on Ford's next factory. This is the massive half-mile-long Rogue River Complex. This was to be the world's largest manufacturing complex at the time. It consisted of 2000 acres. It had virtually every element needed to produce cars, a power plant, blast furnaces, an open hearth mill, a steel rolling mill, a glass plant and the almighty assembly plant. It included 93 buildings with 16 million square feet of factory floor space. At one time it was said that it employed 120,000 workers. The plant had its own docks on the Rouge River and 90 miles of interior railroad tracks.

The Rouge Factory didn't start out producing cars however, because of World War I. It first produced (besides Model T parts) the Eagle Boats used for anti-submarine warfare. The first production cars from The Rouge would be the Model A in the late 1920's. Other cars built at the Rouge were the 32's, the Mercury, Thunderbird, Capri and four decades of Mustangs. Today the facility produces F-150 trucks at the rate of one every 53 seconds.