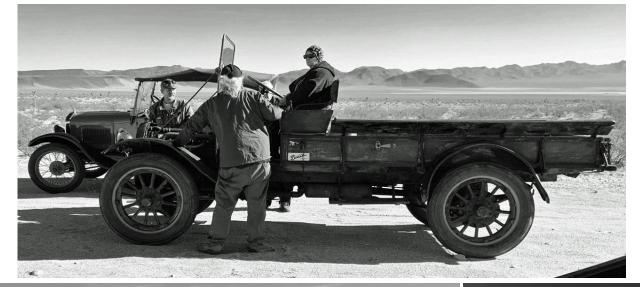

#### The Ride To Jean

Saturday, November 23<sup>rd</sup> the club took a ride to Jean for breakfast at Denny's. It wasn't breakfast at Tiffany's but it was good. It just so happened that it was the first really cool morning of the fall season so everyone had to bundle up. We had six Model T's, a Model A and Scotty's 1915 Buick truck. We passed the Seven Magic Mountains and were in sight of Jean. Then Scotty's truck decided that it wasn't going any further. Scotty and Malinda piled into Harold's fordor and continued on to breakfast. You know all those bad jokes that people make about Denny's, well it turns out that Denny's served us all an excellent breakfast and even gave us a discount. After breakfast they tried to get the old Buick going, but it wasn't having any part of it and had to be rescued with a flatbed. Never the less, it turned out to be a good ride.