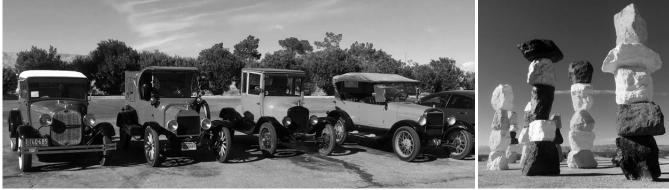

#### The Ride To Jean

Saturday, November 23<sup>rd</sup> the club took a ride to Jean for breakfast at Denny's. It wasn't breakfast at Tiffany's but it was good. It just so happened that it was the first really cool morning of the fall season so everyone had to bundle up. We had six Model T's, a Model A and Scotty's 1915 Buick truck. We passed the Seven Magic Mountains and were in sight of Jean. Then Scotty's truck decided that it wasn't going any further. Scotty and Malinda piled into Harold's fordor and continued on to breakfast. You know all those bad jokes that people make about Denny's, well it turns out that Denny's served us all an excellent breakfast and even gave us a discount. After breakfast they tried to get the old Buick going, but it wasn't having any part of it and had to be rescued with a flatbed. Never the less, it turned out to be a good ride.