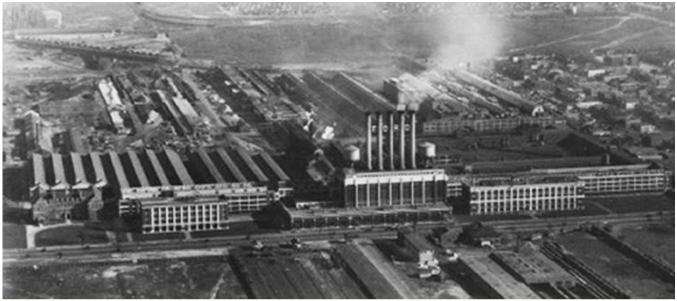

## Who Was Albert Kahn And What Did He Have To do With Your Model T?

Highland Park Ford Plant

Unless your Model T was built before 1910, you need to know about a man named, Albert Kahn. Albert and his younger brother developed reinforced concrete construction for factory buildings allowing larger volumes of unobstructed space and better fire protection. In 1903 Albert Kahn Associates designed and built the Packard Motor Car Factory and were then contracted to build Ford's Highland Park Plant, the second place to manufacture the Model T. The initial building was four stories and 865 feet long. Later the facility included offices, it's own power plant and foundry. The design incorporated widely spaced concrete columns, a glass roof and walls of windows providing better ventilation and extra lighting. The Highland Park Plant is where the moving assembly line was perfected. The new improved assembly line reduced a Model T's assemble time from 728 to 93 minutes. It also reduced the cost of a T from \$700 in 1910 to \$350 in 1917.