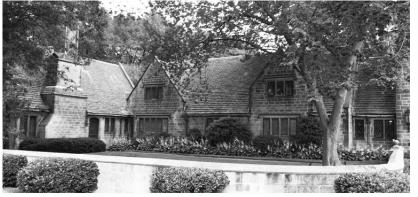

Edsel & Eleanor Ford House

Albert Kahn

Edsel & Eleanor Ford hired Albert to design their home at the Grosse Pointe Shores on Lake St. Clair. The 20,000 square foot mansion was constructed of steel reinforced concrete like the factories, but then the walls were covered in sandstone and a traditional roof of slate and stone shingles to have a "Cotswolds" appearance. The grounds included a gate house, power house, a recreation house with pool, an eight car garage with a turntable and a boat house where Edsel kept his 600 horse power boat that he could commute up the Rouge River to work.