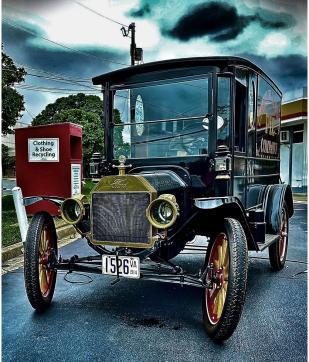

#### Saturday, June 13, 2021 McLean, VA

After being dormant for 17 months the pie wagon is back doing community service as she awaits her placement into the Museum of American History of the Smithsonian. The Copperthite family purchased her new in 1914 and our very own club members are responsible for how she looks today.

All proceeds from the pies donated to the "Cars & Coffee" raffle and a generous monetary donation from the Copperthites all go the The McLean Food Bank in McLean VA.

And by the way, she won "Best Classic and Antique Car" at the McLean Car Show!

#### "Where the pie goes." For Some 107 Years Now!

"I get emotional every time I see her. To know the hands of my ancestors touched, loaded and unloaded her, delivered pies and that this truck was in the parade welcoming home those who served in the Great War. How can I not be proud and humbled by those members of my family who came to America penny-less, toiled and succeeded, gave back, and give back and have blended into the fabric of this great country!" *M. Copperthite* 