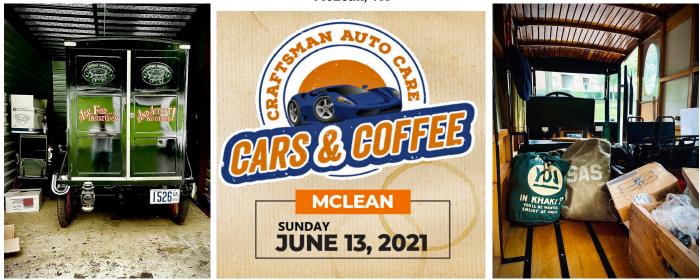

#### Saturday, June 13, 2021 McLean, VA

After being dormant for 17 months the pie wagon is back doing community service as she awaits her placement into the Museum of American History of the Smithsonian. The Copperthite family purchased her new in 1914 and our very own club members are responsible for how she looks today.

All proceeds from the pies donated to the "Cars & Coffee" raffle and a generous monetary donation from the Copperthites all go the The McLean Food Bank in McLean VA.

And by the way, she won "Best Classic and Antique Car" at the McLean Car Show!

#### "Where the pie goes." For Some 107 Years Now!

"I get emotional every time I see her. To know the hands of my ancestors touched, loaded and unloaded her, delivered pies and that this truck was in the parade welcoming home those who served in the Great War. How can I not be proud and humbled by those members of my family who came to America penny-less, toiled and succeeded, gave back, and give back and have blended into the fabric of this great country!" *M. Copperthite* 