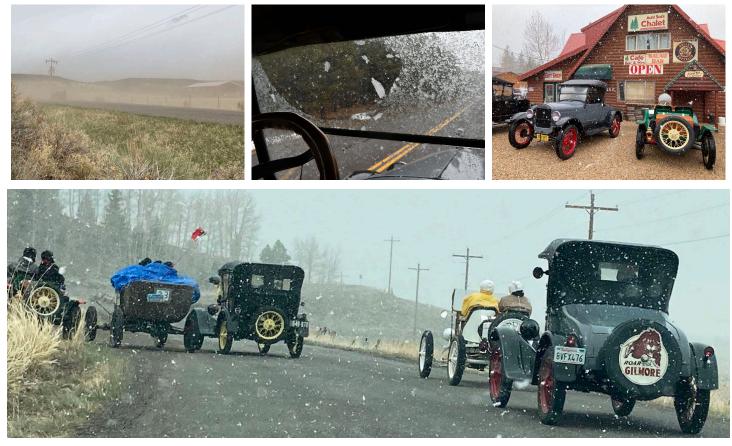

#### **Utah Canyon Tour**

Part two of the April Model T tours was centered around Panguitch, Utah. After the speedster run in St. George,

eight Model T's headed north. On day one we woke up to pretty skies, but half an hour into the tour we encountered blowing sand. The picture shows Cheryl standing next to the Mustang and you'll say, "Where's Cheryl and what Mustang?" Then we headed down a forest road leading to Duck Creek and the rain begins, then snow, then ice! We stopped and cleaned some windshields and spoke a few obscenities and climbed back in the cars. The tough survived and we made it to Aunt Sue's Chalet in time for a fantastic lunch. We did a little regrouping after lunch and started back through the snow and mud. The highlight of the return trip was a drive around Panguitch Lake. Someday we will have to make a

return trip because with the rain and snow we didn't see much of the lake. Oh well, as soon as we turned on the main road back to town, the sun came out and the rest of the day was beautiful.

Day two, we woke up to snow. We're going to Coral Pink Sands State Park near Kanab. It's a long drive and a couple of people opted to take their "modern" vehicles, but most said, "We came to drive our T's." It was cold

and wet on the way, but our time at Pink Sands was perfect. On the way back we stopped at Mt. Carmel Junction for lunch at the Thunderbird. The Thunderbird Restaurant has been at the back entrance of Zion Canyon National Park since 1931. The lunch there was so good that you may consider planning a day trip just for the food, however there's nothing wrong with the scenery on your drive there. You may notice that a lot about the Model T lifestyle includes eating, so next, we stopped in Orderville at the Forscher Bakery. Did you know that we have a Forscher Bakery here in Henderson? We encountered more wet weather back to Panguitch but again, just outside of Panguitch the weather cleared and it was spectacular.

Day three, our fearless leader, Steve had promised us that he had saved the best for last. Now Steve is known to tell some pretty tall tales, but he didn't lie. All eight T's and the Mustang went to Bryce Canyon National Park. I've been to Bryce a number of times, but this time Mother Nature had outdone herself. We had full sunshine and the hoodoos had a dusting of powdered sugar (snow). There wasn't a bad picture in the bunch and between Karen and Cheryl, I had hundreds to choose from.