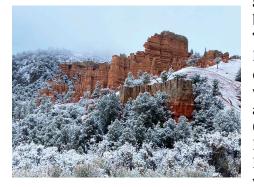

#### **Utah Canyon Tour**

Part two of the April Model T tours was centered around Panguitch, Utah. After the speedster run in St. George,

eight Model T's headed north. On day one we woke up to pretty skies, but half an hour into the tour we encountered blowing sand. The picture shows Cheryl standing next to the Mustang and you'll say, "Where's Cheryl and what Mustang?" Then we headed down a forest road leading to Duck Creek and the rain begins, then snow, then ice! We stopped and cleaned some windshields and spoke a few obscenities and climbed back in the cars. The tough survived and we made it to Aunt Sue's Chalet in time for a fantastic lunch. We did a little regrouping after lunch and started back through the snow and mud. The highlight of the return trip was a drive around Panguitch Lake. Someday we will have to make a

return trip because with the rain and snow we didn't see much of the lake. Oh well, as soon as we turned on the main road back to town, the sun came out and the rest of the day was beautiful.

Day two, we woke up to snow. We're going to Coral Pink Sands State Park near Kanab. It's a long drive and a couple of people opted to take their "modern" vehicles, but most said, "We came to drive our T's." It was cold

and wet on the way, but our time at Pink Sands was perfect. On the way back we stopped at Mt. Carmel Junction for lunch at the Thunderbird. The Thunderbird Restaurant has been at the back entrance of Zion Canyon National Park since 1931. The lunch there was so good that you may consider planning a day trip just for the food, however there's nothing wrong with the scenery on your drive there. You may notice that a lot about the Model T lifestyle includes eating, so next, we stopped in Orderville at the Forscher Bakery. Did you know that we have a Forscher Bakery here in Henderson? We encountered more wet weather back to Panguitch but again, just outside of Panguitch the weather cleared and it was spectacular.

Day three, our fearless leader, Steve had promised us that he had saved the best for last. Now Steve is known to tell some pretty tall tales, but he didn't lie. All eight T's and the Mustang went to Bryce Canyon National Park. I've been to Bryce a number of times, but this time Mother Nature had outdone herself. We had full sunshine and the hoodoos had a dusting of powdered sugar (snow). There wasn't a bad picture in the bunch and between Karen and Cheryl, I had hundreds to choose from.