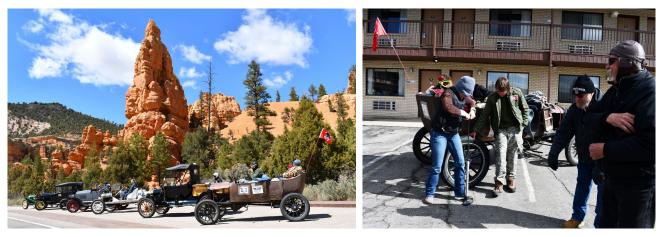

#### **Utah Canyon Tour**

Part two of the April Model T tours was centered around Panguitch, Utah. After the speedster run in St. George,

eight Model T's headed north. On day one we woke up to pretty skies, but half an hour into the tour we encountered blowing sand. The picture shows Cheryl standing next to the Mustang and you'll say, "Where's Cheryl and what Mustang?" Then we headed down a forest road leading to Duck Creek and the rain begins, then snow, then ice! We stopped and cleaned some windshields and spoke a few obscenities and climbed back in the cars. The tough survived and we made it to Aunt Sue's Chalet in time for a fantastic lunch. We did a little regrouping after lunch and started back through the snow and mud. The highlight of the return trip was a drive around Panguitch Lake. Someday we will have to make a

return trip because with the rain and snow we didn't see much of the lake. Oh well, as soon as we turned on the main road back to town, the sun came out and the rest of the day was beautiful.

Day two, we woke up to snow. We're going to Coral Pink Sands State Park near Kanab. It's a long drive and a couple of people opted to take their "modern" vehicles, but most said, "We came to drive our T's." It was cold

and wet on the way, but our time at Pink Sands was perfect. On the way back we stopped at Mt. Carmel Junction for lunch at the Thunderbird. The Thunderbird Restaurant has been at the back entrance of Zion Canyon National Park since 1931. The lunch there was so good that you may consider planning a day trip just for the food, however there's nothing wrong with the scenery on your drive there. You may notice that a lot about the Model T lifestyle includes eating, so next, we stopped in Orderville at the Forscher Bakery. Did you know that we have a Forscher Bakery here in Henderson? We encountered more wet weather back to Panguitch but again, just outside of Panguitch the weather cleared and it was spectacular.

Day three, our fearless leader, Steve had promised us that he had saved the best for last. Now Steve is known to tell some pretty tall tales, but he didn't lie. All eight T's and the Mustang went to Bryce Canyon National Park. I've been to Bryce a number of times, but this time Mother Nature had outdone herself. We had full sunshine and the hoodoos had a dusting of powdered sugar (snow). There wasn't a bad picture in the bunch and between Karen and Cheryl, I had hundreds to choose from.

We closed out the tour by having a celebration dinner at the best restaurant in Panguitch, The Cowboy Smokehouse Café. This was also our awards banquet and our own "Model T Driver" Carson took home the prize for the best car, having the most perfect inflated tires, the only car with a real estate office in the back seat, the coolest Dad and also, "The Most Popular Driver."

Last but not least, some of us snuck over to The Panguitch Gem Movie Theater to top off the evening. You ask if we would do it again and yes, I'm ready! **Oh, and Cheryl is already waiting in the car!** 