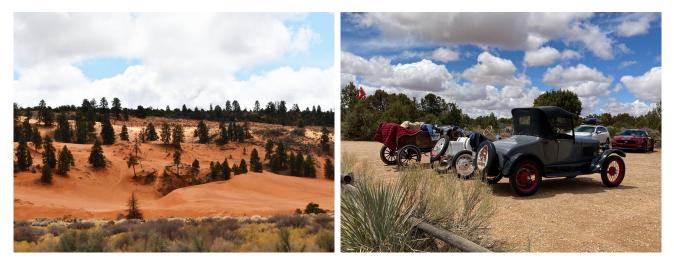

#### **Utah Canyon Tour**

Part two of the April Model T tours was centered around Panguitch, Utah. After the speedster run in St. George,

eight Model T's headed north. On day one we woke up to pretty skies, but half an hour into the tour we encountered blowing sand. The picture shows Cheryl standing next to the Mustang and you'll say, "Where's Cheryl and what Mustang?" Then we headed down a forest road leading to Duck Creek and the rain begins, then snow, then ice! We stopped and cleaned some windshields and spoke a few obscenities and climbed back in the cars. The tough survived and we made it to Aunt Sue's Chalet in time for a fantastic lunch. We did a little regrouping after lunch and started back through the snow and mud. The highlight of the return trip was a drive around Panguitch Lake. Someday we will have to make a

return trip because with the rain and snow we didn't see much of the lake. Oh well, as soon as we turned on the main road back to town, the sun came out and the rest of the day was beautiful.

Day two, we woke up to snow. We're going to Coral Pink Sands State Park near Kanab. It's a long drive and a couple of people opted to take their "modern" vehicles, but most said, "We came to drive our T's." It was cold

and wet on the way, but our time at Pink Sands was perfect. On the way back we stopped at Mt. Carmel Junction for lunch at the Thunderbird. The Thunderbird Restaurant has been at the back entrance of Zion Canyon National Park since 1931. The lunch there was so good that you may consider planning a day trip just for the food, however there's nothing wrong with the scenery on your drive there. You may notice that a lot about the Model T lifestyle includes eating, so next, we stopped in Orderville at the Forscher Bakery. Did you know that we have a Forscher Bakery here in Henderson? We encountered more wet weather back to Panguitch but again, just outside of Panguitch the weather cleared and it was spectacular.

Day three, our fearless leader, Steve had promised us that he had saved the best for last. Now Steve is known to tell some pretty tall tales, but he didn't lie. All eight T's and the Mustang went to Bryce Canyon National Park. I've been to Bryce a number of times, but this time Mother Nature had outdone herself. We had full sunshine and the hoodoos had a dusting of powdered sugar (snow). There wasn't a bad picture in the bunch and between Karen and Cheryl, I had hundreds to choose from.