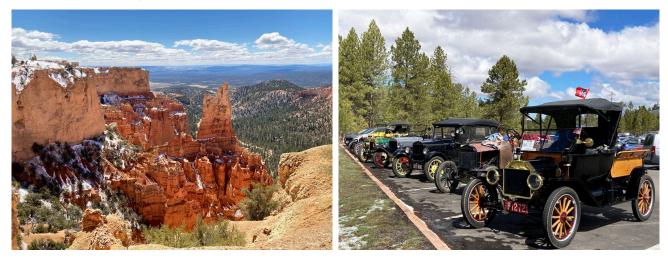

#### **Utah Canyon Tour**

Part two of the April Model T tours was centered around Panguitch, Utah. After the speedster run in St. George,

eight Model T's headed north. On day one we woke up to pretty skies, but half an hour into the tour we encountered blowing sand. The picture shows Cheryl standing next to the Mustang and you'll say, "Where's Cheryl and what Mustang?" Then we headed down a forest road leading to Duck Creek and the rain begins, then snow, then ice! We stopped and cleaned some windshields and spoke a few obscenities and climbed back in the cars. The tough survived and we made it to Aunt Sue's Chalet in time for a fantastic lunch. We did a little regrouping after lunch and started back through the snow and mud. The highlight of the return trip was a drive around Panguitch Lake. Someday we will have to make a

return trip because with the rain and snow we didn't see much of the lake. Oh well, as soon as we turned on the main road back to town, the sun came out and the rest of the day was beautiful.

Day two, we woke up to snow. We're going to Coral Pink Sands State Park near Kanab. It's a long drive and a couple of people opted to take their "modern" vehicles, but most said, "We came to drive our T's." It was cold

and wet on the way, but our time at Pink Sands was perfect. On the way back we stopped at Mt. Carmel Junction for lunch at the Thunderbird. The Thunderbird Restaurant has been at the back entrance of Zion Canyon National Park since 1931. The lunch there was so good that you may consider planning a day trip just for the food, however there's nothing wrong with the scenery on your drive there. You may notice that a lot about the Model T lifestyle includes eating, so next, we stopped in Orderville at the Forscher Bakery. Did you know that we have a Forscher Bakery here in Henderson? We encountered more wet weather back to Panguitch but again, just outside of Panguitch the weather cleared and it was spectacular.

Day three, our fearless leader, Steve had promised us that he had saved the best for last. Now Steve is known to tell some pretty tall tales, but he didn't lie. All eight T's and the Mustang went to Bryce Canyon National Park. I've been to Bryce a number of times, but this time Mother Nature had outdone herself. We had full sunshine and the hoodoos had a dusting of powdered sugar (snow). There wasn't a bad picture in the bunch and between Karen and Cheryl, I had hundreds to choose from.