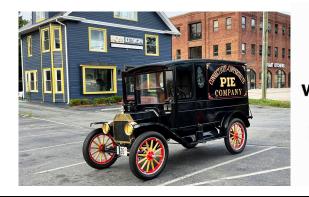

#### Saturday, June 13, 2021 McLean, VA

After being dormant for 17 months the pie wagon is back doing community service as she awaits her placement into the Museum of American History of the Smithsonian. The Copperthite family purchased her new in 1914 and our very own club members are responsible for how she looks today.

All proceeds from the pies donated to the "Cars & Coffee" raffle and a generous monetary donation from the Copperthites all go the The McLean Food Bank in McLean VA.

And by the way, she won "Best Classic and Antique Car" at the McLean Car Show!

#### "Where the pie goes." For Some 107 Years Now!

"I get emotional every time I see her. To know the hands of my ancestors touched, loaded and unloaded her, delivered pies and that this truck was in the parade welcoming home those who served in the Great War. How can I not be proud and humbled by those members of my family who came to America penny-less, toiled and succeeded, gave back, and give back and have blended into the fabric of this great country!" *M. Copperthite* 