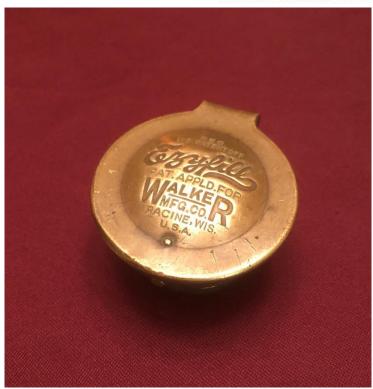

### The Accessory Corner

This month's accessory is called the "Ezyfill" Radiator Cap. I came across this cap at a yard sale a few years ago with a few other odds and ends. The cap is unique in that all you had to do to add fluid is push a button and the lid pops open, no more unscrewing to add fluid. The company that manufactured it was the Walker Manufacturing Company of Racine, Wisconsin; the same company that was a well known jack manufacturer. Walker was one of the largest jack manufacturers in the US at the time, making many different models of jacks and found in virtually every Model T garage.

#### The Ezyfill Radiator Cap is snapped open by pressure on button releasing cap, spring

Ezyfill Radiator Cap.

This device is readily opened by pressing button and is closed by snapping shut.

throwing the cap up. It is readily shut and locks there. The opening and shutting is accomplished so quickly that there is no danger of burning one's hand. This device is also a time saver.