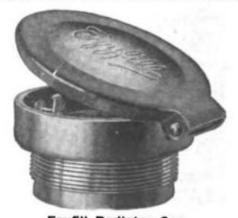

### The Accessory Corner

This month's accessory is called the "Ezyfill" Radiator Cap. I came across this cap at a yard sale a few years ago with a few other odds and ends. The cap is unique in that all you had to do to add fluid is push a button and the lid pops open, no more unscrewing to add fluid. The company that manufactured it was the Walker Manufacturing Company of Racine, Wisconsin; the same company that was a well known jack manufacturer. Walker was one of the largest jack manufacturers in the US at the time, making many different models of jacks and found in virtually every Model T garage.

The company's ad logo for the cap was "No need to turn, no fingers to burn".

One company, The Mississippi Valley Trust (actually a bank) was even furnishing a brand new "Ezyfill" radiator cap with each new loan secured for a brand new Ford!

No other ads are found after 1916 so the cap was just a short run of a year or so.

Another nifty T accessory!

By: Wallace Bellows

#### The Ezyfill Radiator Cap is snapped open by pressure on button releasing cap, spring

Ezyfill Radiator Cap.

This device is readily opened by pressing button and is closed by snapping shut.

throwing the cap up. It is readily shut and locks there. The opening and shutting is accomplished so quickly that there is no danger of burning one's hand. This device is also a time saver.