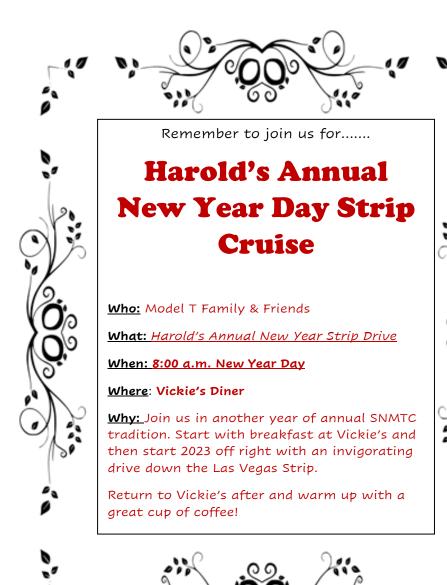

#### T Driver Events

January 1st, 2023 Harold's New Year Strip Cruise

"Meet at Vickie's 8am

February 14, 2023 Mob Museum

~Joint Model T & Model A Club Car Display

\*All event details on club website

1000 N Green Valley Parkway #440-267

The Christmas party was a great success, and it was fantastic seeing all of you there! Don't forget about the Harold Mann's Annual New Year Strip Cruise on January 1<sup>st</sup>.

| Н | ave | а | wond | erful | New | Y | ear, |
|---|-----|---|------|-------|-----|---|------|
|---|-----|---|------|-------|-----|---|------|