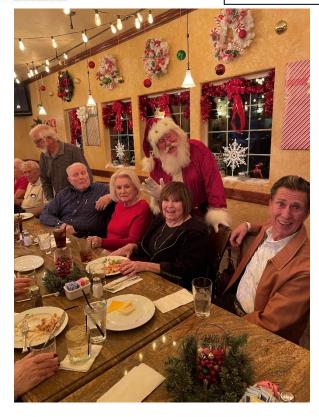

The Christmas party was a great success, and it was fantastic seeing all of you there! Don't forget about the Harold Mann's Annual New Year Strip Cruise on January 1<sup>st</sup>.

| Н | ave | а | wond | erful | New | Y | ear, |
|---|-----|---|------|-------|-----|---|------|
|---|-----|---|------|-------|-----|---|------|

# T" TIME WITH OUR FRIENDS & OUR AWESOME ADVENTURES TOGETHER

As the year comes to an end, let's remember the amazing a time we all spend together as a club. We have all built friendships many of whom have become family. Here's to a great 2023!