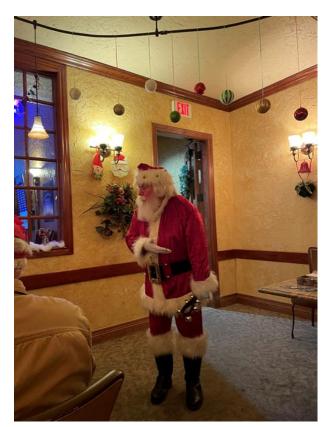

The Christmas party was a great success, and it was fantastic seeing all of you there! Don't forget about the Harold Mann's Annual New Year Strip Cruise on January 1<sup>st</sup>.

| Н | ave | а | wond | erful | New | Y | ear, |
|---|-----|---|------|-------|-----|---|------|
|---|-----|---|------|-------|-----|---|------|