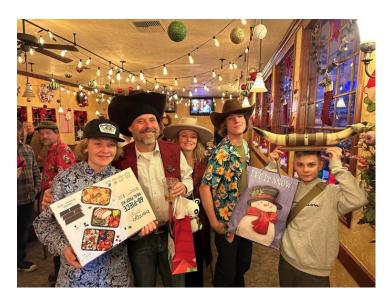

#### Greetings all!!!!

For me, this is a time of year for reflection, and topping my list of things I'm grateful for is our wonderful Model T Club and all its members.

Lots of fun was had by all who attended the Saturday breakfasts. Especially the tour to the Clark County Heritage Street Museum after the Skyline breakfast! The Museum folks let us park on Heritage Street in front of the old houses. It is a nice drive and hanging out and touring/visiting at the museum is magical. We should plan this fun trip every spring and fall. It's a great spot and the staff is very accommodating. All you Facebook members should come definitely come out to a breakfast and have some fun.

The Christmas party was a great success, and it was fantastic seeing all of you there! Don't forget about the Harold Mann's Annual New Year Strip Cruise on January 1<sup>st</sup>.

| Н | ave | а | wond | erful | New | Y | ear, |
|---|-----|---|------|-------|-----|---|------|
|---|-----|---|------|-------|-----|---|------|