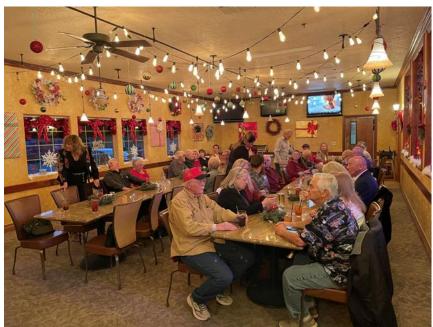

#### Greetings all!!!!

For me, this is a time of year for reflection, and topping my list of things I'm grateful for is our wonderful Model T Club and all its members.

Lots of fun was had by all who attended the Saturday breakfasts. Especially the tour to the Clark County Heritage Street Museum after the Skyline breakfast! The Museum folks let us park on Heritage Street in front of the old houses. It is a nice drive and hanging out and touring/visiting at the museum is magical. We should plan this fun trip every spring and fall. It's a great spot and the staff is very accommodating. All you Facebook members should come definitely come out to a breakfast and have some fun.

The Christmas party was a great success, and it was fantastic seeing all of you there! Don't forget about the Harold Mann's Annual New Year Strip Cruise on January 1<sup>st</sup>.

| Н | ave | а | wond | erful | New | Y | ear, |
|---|-----|---|------|-------|-----|---|------|
|---|-----|---|------|-------|-----|---|------|