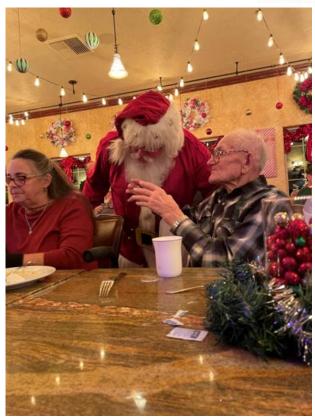

The Christmas party was a great success, and it was fantastic seeing all of you there! Don't forget about the Harold Mann's Annual New Year Strip Cruise on January 1<sup>st</sup>.

| Н | ave | а | wond | erful | New | Y | ear, |
|---|-----|---|------|-------|-----|---|------|
|---|-----|---|------|-------|-----|---|------|