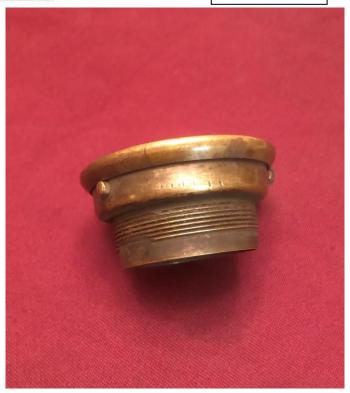

### The Accessory Corner

This month's accessory is called the "Ezyfill" Radiator Cap. I came across this cap at a yard sale a few years ago with a few other odds and ends. The cap is unique in that all you had to do to add fluid is push a button and the lid pops open, no more unscrewing to add fluid. The company that manufactured it was the Walker Manufacturing Company of Racine, Wisconsin; the same company that was a well known jack manufacturer. Walker was one of the largest jack manufacturers in the US at the time, making many different models of jacks and found in virtually every Model T garage.

#### The Ezyfill Radiator Cap is snapped open by pressure on button releasing cap, spring

Ezyfill Radiator Cap.

This device is readily opened by pressing button and is closed by snapping shut.

throwing the cap up. It is readily shut and locks there. The opening and shutting is accomplished so quickly that there is no danger of burning one's hand. This device is also a time saver.