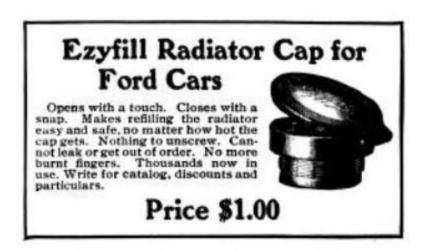

### The Accessory Corner

This month's accessory is called the "Ezyfill" Radiator Cap. I came across this cap at a yard sale a few years ago with a few other odds and ends. The cap is unique in that all you had to do to add fluid is push a button and the lid pops open, no more unscrewing to add fluid. The company that manufactured it was the Walker Manufacturing Company of Racine, Wisconsin; the same company that was a well known jack manufacturer. Walker was one of the largest jack manufacturers in the US at the time, making many different models of jacks and found in virtually every Model T garage.

The company's ad logo for the cap was "No need to turn, no fingers to burn".

One company, The Mississippi Valley Trust (actually a bank) was even furnishing a brand new "Ezyfill" radiator cap with each new loan secured for a brand new Ford!

#### The Ezyfill Radiator Cap is snapped open by pressure on button releasing cap, spring

Ezyfill Radiator Cap.

This device is readily opened by pressing button and is closed by snapping shut.

throwing the cap up. It is readily shut and locks there. The opening and shutting is accomplished so quickly that there is no danger of burning one's hand. This device is also a time saver.