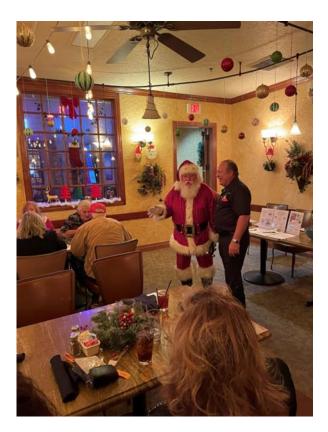

The Christmas party was a great success, and it was fantastic seeing all of you there! Don't forget about the Harold Mann's Annual New Year Strip Cruise on January 1<sup>st</sup>.

| Н | ave | а | wond | erful | New | Y | ear, |
|---|-----|---|------|-------|-----|---|------|
|---|-----|---|------|-------|-----|---|------|