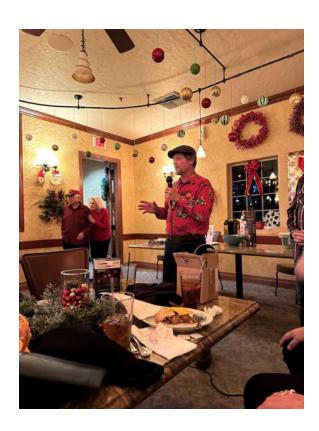

#### Greetings all!!!!

For me, this is a time of year for reflection, and topping my list of things I'm grateful for is our wonderful Model T Club and all its members.

Lots of fun was had by all who attended the Saturday breakfasts. Especially the tour to the Clark County Heritage Street Museum after the Skyline breakfast! The Museum folks let us park on Heritage Street in front of the old houses. It is a nice drive and hanging out and touring/visiting at the museum is magical. We should plan this fun trip every spring and fall. It's a great spot and the staff is very accommodating. All you Facebook members should come definitely come out to a breakfast and have some fun.

The Christmas party was a great success, and it was fantastic seeing all of you there! Don't forget about the Harold Mann's Annual New Year Strip Cruise on January 1<sup>st</sup>.

| Н | ave | а | wond | erful | New | Y | ear, |
|---|-----|---|------|-------|-----|---|------|
|---|-----|---|------|-------|-----|---|------|