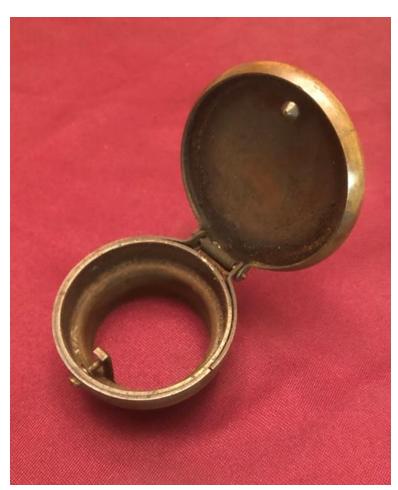

### The Accessory Corner

This month's accessory is called the "Ezyfill" Radiator Cap. I came across this cap at a yard sale a few years ago with a few other odds and ends. The cap is unique in that all you had to do to add fluid is push a button and the lid pops open, no more unscrewing to add fluid. The company that manufactured it was the Walker Manufacturing Company of Racine, Wisconsin; the same company that was a well known jack manufacturer. Walker was one of the largest jack manufacturers in the US at the time, making many different models of jacks and found in virtually every Model T garage.

#### The Ezyfill Radiator Cap is snapped open by pressure on button releasing cap, spring

Ezyfill Radiator Cap.

This device is readily opened by pressing button and is closed by snapping shut.

throwing the cap up. It is readily shut and locks there. The opening and shutting is accomplished so quickly that there is no danger of burning one's hand. This device is also a time saver.