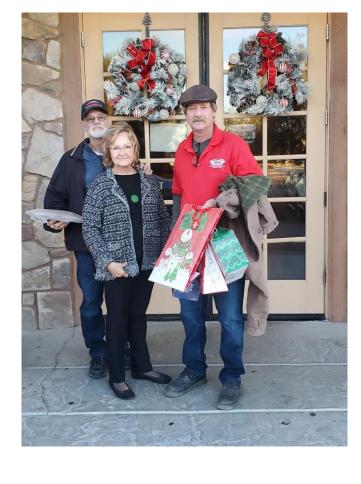

The Christmas party on December 9th was a huge success! We introduced our board members and new board members, we had wonderful food and camaraderie, and a FUN, FUN, FUN White Elephant Gift Exchange!!!, We had over 42 people in attendance and it looked like everyone had a blast! Even Santa stopped to visit with us! Special thanks to Sam for the beautiful guitar music. Everyone's still talking about it. It was wonderful!!

# Southern Nevada Model T Club Annual Christmas Party Pictures

January 2024

-