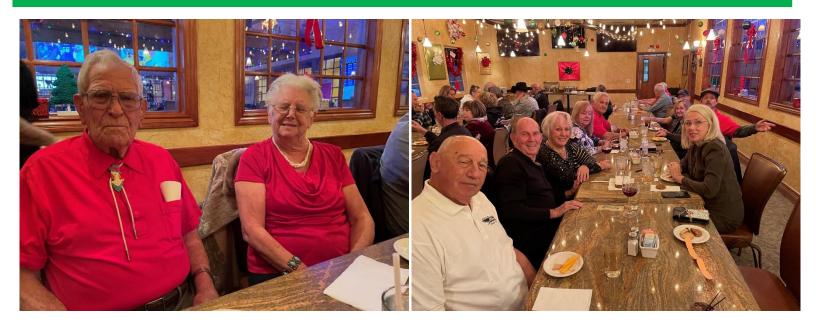

The Christmas party on December 9th was a huge success! We introduced our board members and new board members, we had wonderful food and camaraderie, and a FUN, FUN, FUN White Elephant Gift Exchange!!!, We had over 42 people in attendance and it looked like everyone had a blast! Even Santa stopped to visit with us! Special thanks to Sam for the beautiful guitar music. Everyone's still talking about it. It was wonderful!!

# Southern Nevada Model T Club Annual Christmas Party Pictures

January 2024

-