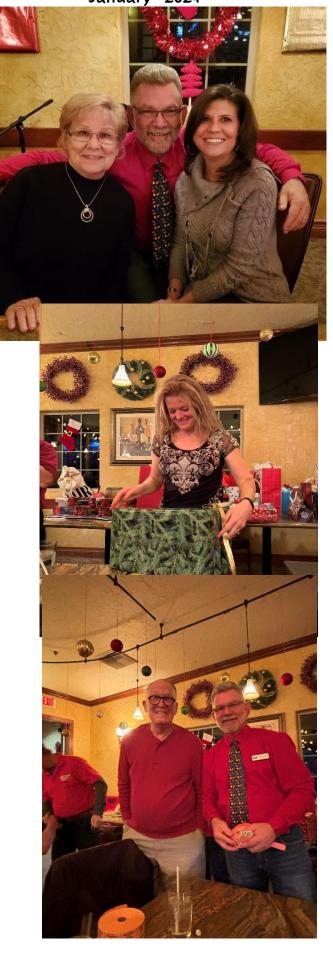

The Christmas party on December 9th was a huge success! We introduced our board members and new board members, we had wonderful food and camaraderie, and a FUN, FUN, FUN White Elephant Gift Exchange!!!, We had over 42 people in attendance and it looked like everyone had a blast! Even Santa stopped to visit with us! Special thanks to Sam for the beautiful guitar music. Everyone's still talking about it. It was wonderful!!

# Southern Nevada Model T Club Annual Christmas Party Pictures

January 2024

-