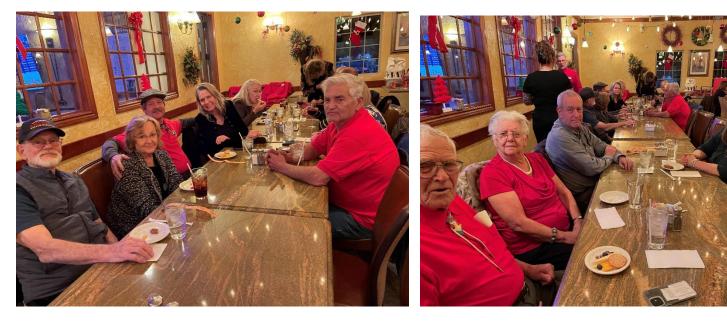

The Christmas party on December 9th was a huge success! We introduced our board members and new board members, we had wonderful food and camaraderie, and a FUN, FUN, FUN White Elephant Gift Exchange!!!, We had over 42 people in attendance and it looked like everyone had a blast! Even Santa stopped to visit with us! Special thanks to Sam for the beautiful guitar music. Everyone's still talking about it. It was wonderful!!

# Southern Nevada Model T Club Annual Christmas Party Pictures

January 2024

-