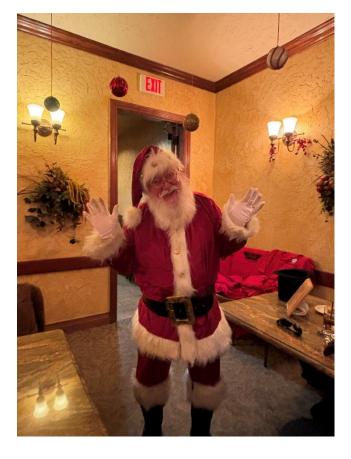

The Christmas party on December 9th was a huge success! We introduced our board members and new board members, we had wonderful food and camaraderie, and a FUN, FUN, FUN White Elephant Gift Exchange!!!, We had over 42 people in attendance and it looked like everyone had a blast! Even Santa stopped to visit with us! Special thanks to Sam for the beautiful guitar music. Everyone's still talking about it. It was wonderful!!

# Southern Nevada Model T Club Annual Christmas Party Pictures

January 2024

-