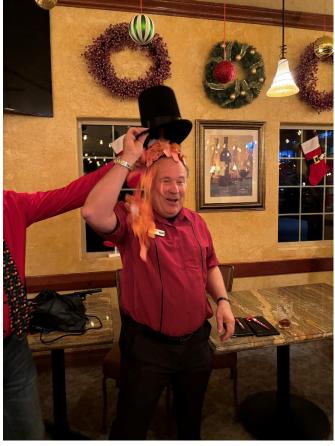

The Christmas party on December 9th was a huge success! We introduced our board members and new board members, we had wonderful food and camaraderie, and a FUN, FUN, FUN White Elephant Gift Exchange!!!, We had over 42 people in attendance and it looked like everyone had a blast! Even Santa stopped to visit with us! Special thanks to Sam for the beautiful guitar music. Everyone's still talking about it. It was wonderful!!

# Southern Nevada Model T Club Annual Christmas Party Pictures

January 2024

-