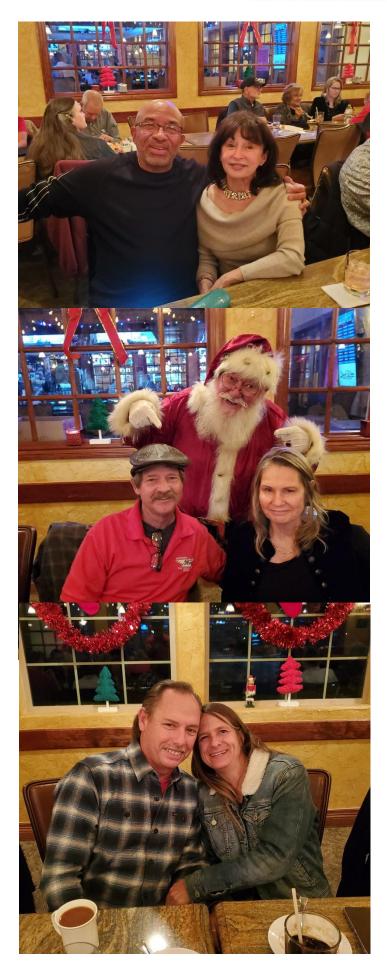

The Christmas party on December 9th was a huge success! We introduced our board members and new board members, we had wonderful food and camaraderie, and a FUN, FUN, FUN White Elephant Gift Exchange!!!, We had over 42 people in attendance and it looked like everyone had a blast! Even Santa stopped to visit with us! Special thanks to Sam for the beautiful guitar music. Everyone's still talking about it. It was wonderful!!

# Southern Nevada Model T Club Annual Christmas Party Pictures

January 2024

-