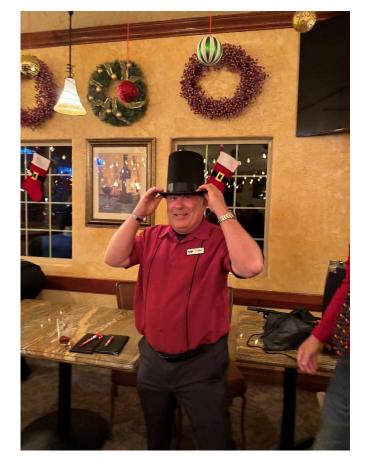

The Christmas party on December 9th was a huge success! We introduced our board members and new board members, we had wonderful food and camaraderie, and a FUN, FUN, FUN White Elephant Gift Exchange!!!, We had over 42 people in attendance and it looked like everyone had a blast! Even Santa stopped to visit with us! Special thanks to Sam for the beautiful guitar music. Everyone's still talking about it. It was wonderful!!

# Southern Nevada Model T Club Annual Christmas Party Pictures

January 2024

-