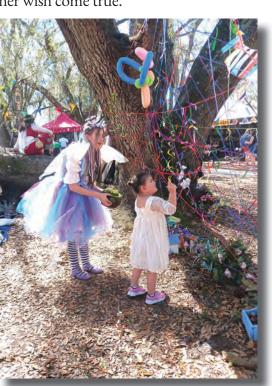

#### ► RENAISSANCE FESTIVAL From Page 1

people dispersed to other parts of the village, cess. "I would do it again." loud music was heard in the Battle Axe Pub. Benches of pirates were singing sea shanties, the old traditional pirates' songs they sang to moti- butterfly fairy greets Kynslee Blomel and asked vate them on voyages. As they raised their glass-es in the air, the performers played and sang, nods and is taken to a web. She picked out a rib-"We're rascals and scoundrels, we're villains bon. Leatris ties it in the web as Blomel makes

want to see where I live?" asked Leatris as she watched, they said, "You will never be able to defend us." "I will protect thee," Kline said as he threw the spear. "That was incredibly harder than I thought it was," added Letchenberg. Along the game path, you could throw stars, axes and do archery.

want to see where I live?" asked Leatris as she takes her to a little home by a group of others. "I got to make a wish by tying the ribbon," said Blomel. "And I got to see where the fairies live."

The innocent imagination of a child and even the adults comes alive at the Renaissance Festival. It is full of magic. Every weekend has

As the Wheel of Death slowed down and off his head. "It was fun," said the pretty prin-

As you leave the village a couple of fairies entice you into their Fairy Garden. Leatris the and knaves. Drink up me hearties, yo ho." her wish. Leatris then pours Fairy Tea on the ribbon to make Blomel's wish come true. "Do you hand at spear throwing. As their lady friends want to see where I live?" asked Leatris as she

Indigo Dicamillo, five years old, was throw- a different theme. You will never get bored and

Below: Liatris, Fairy of the Butterflies, ties Kynslee's ribbon to the web to help her wish come true.

Above: The man makes it to the top of the wheel while it is spinning.