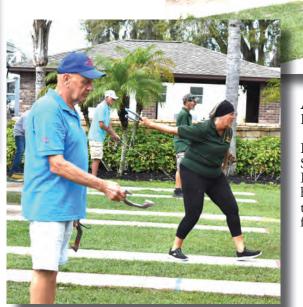

## Settler's Rest/Sweetwater extends its championship run

*The combined team of neighboring* communities wins a fourth straight title in the Zephyrhills Winter Horseshoe League

> By Steve Lee Sports Reporter

Make that four in a row for Settler's Rest/Sweetwater, a combined team of neighboring RV communities that last week won yet again in the Zephyrhills Winter Horseshoe League. That impressive run of league championships includes a tie with Morningside, the lone team in the league from Dade City, in 2021.

Settler's Rest/Sweetwater had already clinched the Wednesday league crown before closing out the 2024 season with a commanding 27-5 win over Hunter's Run, formerly a perennial powerhouse. The home team dominated from the outset, taking an insurmountable 15-1 lead at the break and never looking back.

Overall, Settler's Rest/Sweetwater finished the year with a stellar 8-0-1 record. That included a tie with

**HORSESHOES:** See Page 16 one season of sharing the title with Morningside of Dade City.

Church Directory

Settler's Rest/Sweetwater, the league's lone combined team, is a four-time champion. That includes

2 Thursday, March 14, 2024 | The Zephyrhills News