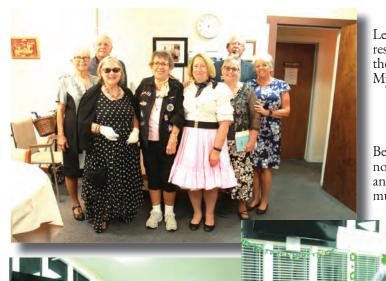

#### Park News

Residents at Arbor Oaks try and solve Fatal Fifties Affair Murder Mystery in the

Medals are given to the winners of the Spring Games at Colony Hills.

Rainbow Village Residents deck out in animal prints for a Wild Safari Party.

## Arbor Oaks' residents solve the Fatal Fifties Affair Murder Mystery

Left: The Arbor Oaks residents, who are the cast for the Fatal Fifties Affair Murder Mystery.

Below: Barry West could take no more and pulls out a gun and shoots Winky during the

PHOTOS BY SUSAN SLATER

Above: The cast of the murder mystery acts out part of the play.

Left: After everyone accepts their awards at the costume contest one of the contestants is killed.