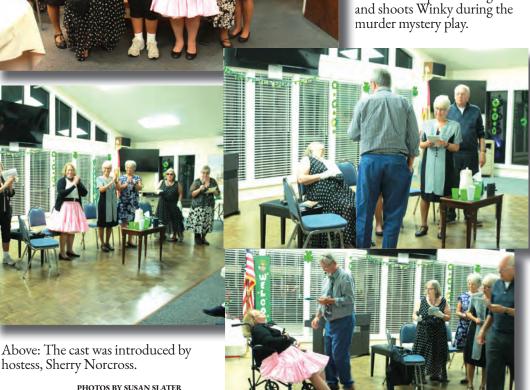

## Arbor Oaks' residents solve the Fatal Fifties Affair Murder Mystery

Left: The Arbor Oaks residents, who are the cast for the Fatal Fifties Affair Murder Mystery.

Below: Barry West could take no more and pulls out a gun and shoots Winky during the

PHOTOS BY SUSAN SLATER

Above: The cast of the murder mystery acts out part of the play.

Left: After everyone accepts their awards at the costume contest one of the contestants is killed.