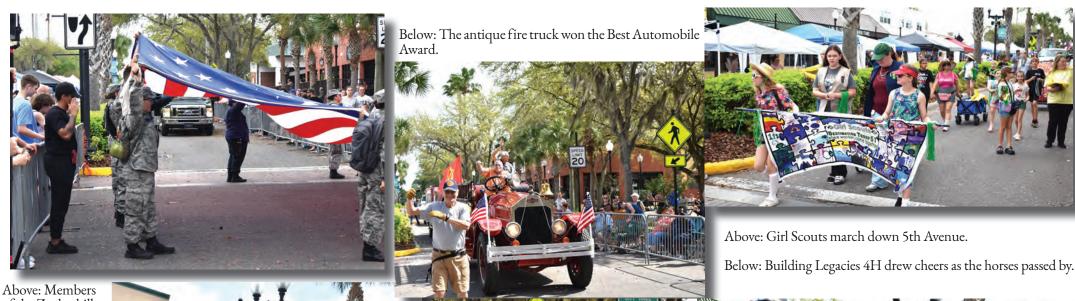

### FOR ZEPHYRHILLS

3332 PAUL BUCHMAN HWY. • ZEPHYRHILLS, FLORIDA 33540 • 813-779-1010 • 813-629-2000 • WWW.OPTIMUMRV.COM

of the Zephyrhills Civil Air Patrol hold up an American flag in front of the main stage.

Right: Pasco County Commissioner Iack Mariano was among several politicians to join the parade.

Above: Zephyrhills High's LeAnne John is Pasco County's Teacher of the Year.

Right: Several schools, including West Zephyrhills Elementary, marched in the parade.

PHOTOS BY STEVE LEE

Below: There were plenty of fun costumes among the entrants.

#### ► FOUNDER'S DAY: From Page 1

birds alike offered varying viewpoints of the pa- ery parade has different dynamics, but Foundrade and weekend celebration.

Gloria Van Dyke-Dean, an administrative years, what's bigger than that?" volunteer for Main Street Zephyrhills who relocated from New York four years ago, could ap-

"Being somebody from the outside this is a

ple coming together," she said.

Alex and Laurie Bass, snowbirds from Ontario who spend winters in Zephyrhills, said categories. they enjoy the downtown parades. They ofdown to Florida in time for the latter one.

cited about these things downtown," said Lau- Best Marching/Walking Unit. rie, adding, "It's nice to see how people in this community support each other."

Zephyrhills resident Greg First, who at the age federacy; Best Business — Hangry Joe's Hot of 74 has served as the emcee for countless pa- Chicken; Best Club — Building Legacies 4H; rades in Zephyrhills and Dade City over the and Best Automobile — Antique Fire Truck.

"I really started getting involved (in community activities) when Alice Hall was alive and it hasn't stopped since," he said, alluding to the late public service leader with the community Newcomers, longtime residents and snow- center in Zephyr Park named in her honor "Ever's Day is the big one for Zephyrhills — 113

This year's parade featured 50 entrants. The grand marshal was LeAnne John, Zephyrhills preciate the small-town atmosphere and impact High's agriculture teacher who recently was named Pasco County's Teacher of the Year.

Joining First on a makeshift stage in front wonderful sense of community spirit and peo- of the downtown square were judges Devin Alexander, Edna Bahr and Sherri Moore. After the parade that trio voted on the winners in seven

A combined entrant won two awards with ten come to the Founder's Day and Christmas the marching bands from Zephyrhills High and parades, although they do not always make it Stewart Middle — led by band directors Russell Schmidt at the high school and his son Brian at "We really like to see how everyone gets ex- the middle school — claiming Best in Show and

The other award winners were as follows: Best Theme — Habitat for Humanity Restore; Few know that more than lifelong Best Costume — Sons & Daughters of the Con-

**Beef's Rewards Saturdays & Sundays** 

Earn DOUBLE Rewards points on every purchase!