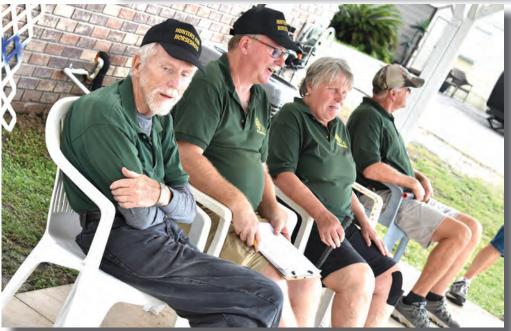

## Arbor Oaks' residents solve the Fatal Fifties Affair Murder Mystery

Left: The Arbor Oaks residents, who are the cast for the Fatal Fifties Affair Murder Mystery.

Below: Barry West could take no more and pulls out a gun and shoots Winky during the

PHOTOS BY SUSAN SLATER

Above: The cast of the murder mystery acts out part of the play.

Left: After everyone accepts their awards at the costume contest one of the contestants is killed.