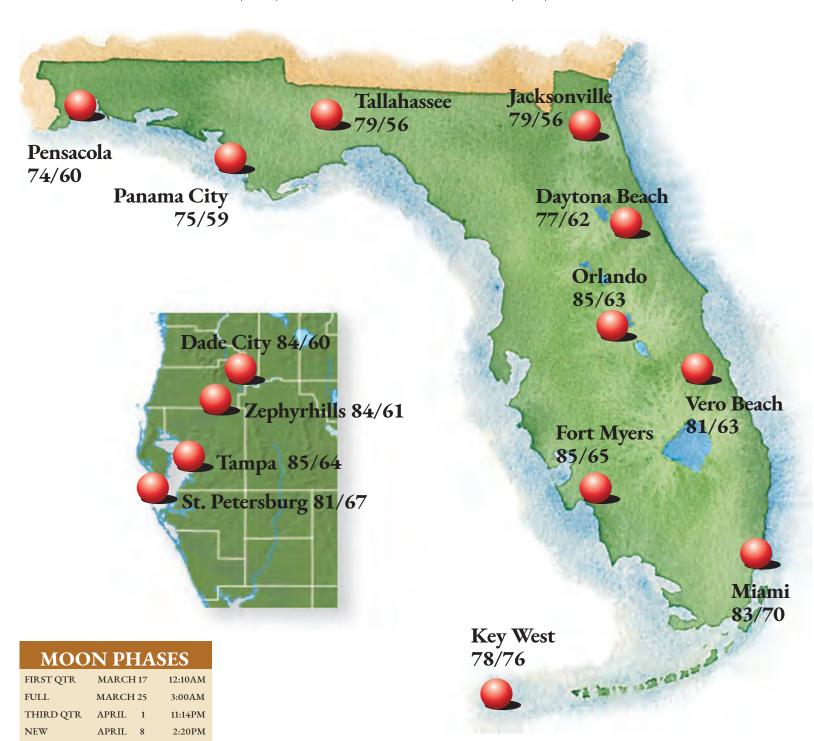

\*Financing with approved Credit

**84** 61

Partly Cloudy

SUNRISE: 7:38am MOONRISE: 10:27am SUNSET: 7:37pm MOONSET:

**FRIDAY 87**|63

Partly Cloudy

SUNRISE: 7:37am MOONRISE: 12:41am

SUNSET: 7:37pm MOONSET:

**SATURDAY 86**|64

Partly Cloudy

SUNRISE: 7:36am MOONRISE: 12:01pm SUNSET: 7:38pm MOONSET: 1:46am

**SUNDAY** 

**87**|65 Partly Cloudy

SUNRISE: 7:35am MOONRISE: 12:55pm SUNSET: 7:38pm MOONSET: 2:47am

1:53pm

3:42am

**MONDAY 81**|68

Partly Cloudy SUNRISE: 7:34am MOONRISE: SUNSET: 7:39pm MOONSET:

**TUESDAY 69**|52

Partly Cloudy

SUNRISE: 7:33am MOONRISE: 2:51pm SUNSET: 7:39pm MOONSET:

WEDNESDAY

**69**|44 Sunny

SUNRISE: 7:31am MOONRISE:

3:48pm

# weather forecast

### FOR ZEPHYRHILLS

3332 PAUL BUCHMAN HWY. • ZEPHYRHILLS, FLORIDA 33540 • 813-779-1010 • 813-629-2000 • WWW.OPTIMUMRV.COM

of the Zephyrhills Civil Air Patrol hold up an American flag in front of the main stage.