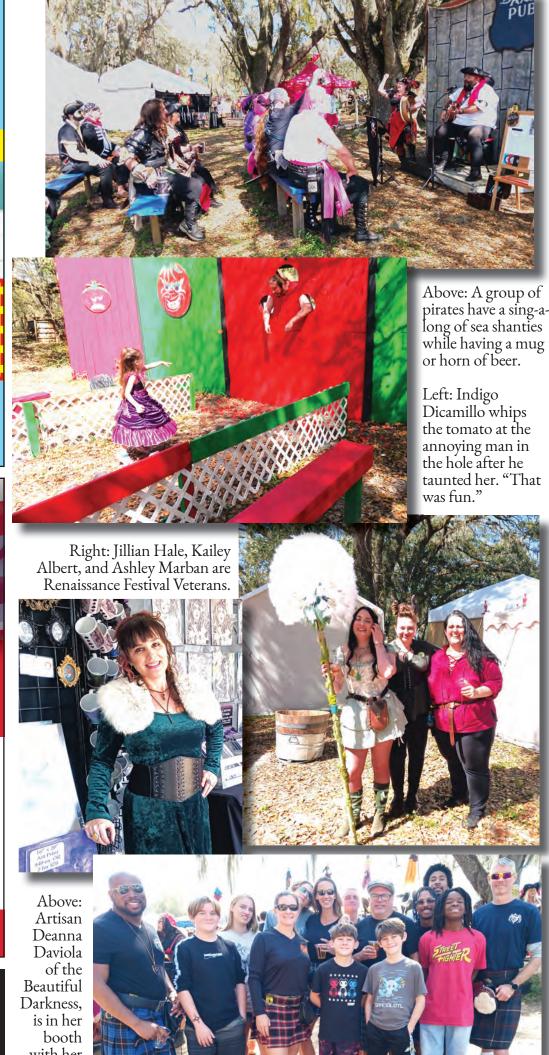

## Bay Area Renaissance Festival has theme weekends

Participants come from far and wide to act like a pirate or princess during the Renaissance Festival in *Dade City* 

> By Susan Slater News Reporter

As you pass through the ticket lines you have entered a 16th Century European Village marketplace with street performers, unique food, and the usual turkey legs. Leprechaunnor performs magic to an audience of pirates and princesses, the theme for this weekend.

He pulls the rope and said, "Tell me when to stop." A woman yelled out, "Stop!" and all the pieces of rope became one long rope. Comedy infused with magic sets the pace for the day.

Merchants sold handmade period pieces made from metal, wood, glass, clothing, and leather. You could also buy iewelry. Deanna Daviola, artisan called her art, 'Beautiful Darkness' - beauty infused with darkness which was reminiscent of the rebirth of art following the darkness of the Middle Ages.

I had a job, but now I do it full time." said Daviola. "I sell at Renaissance Festivals locally, out of state, and Comicon." She also has her work in shops. Daviola draws people, nature, and animals.

Outside the booth a huge crowd gathered for a death-defying performance from the Wheel of Death, a spinning cage the performer walked on, through and all over. The crowd screamed as each move was made to different parts of the wheel.

A group of kilted faire goers came for the festivities. It was the Krewe of Brigadoon from Tampa. "This is amazing and a great thing," said Robert Smith, president. "I am very happy to be a part of this Krewe and the work we do for the charities we choose, Spring of Tampa Bay, Wheelchairs for Children, The Children Dream Fund and Liberty Manor Veterans." The Krewe of Brigadoon also hosted the Dragon Party, the biggest kickoff party for Gaspa-

charlieproctor@verizon.net

with her

PHOTOS BY SUSAN SLATER

artwork.

Above: Robert Smith, president, (left) of the Gasparilla Krewe and Krewe of Brigadoon, Tampa, travel to Dade City to experience the festival.