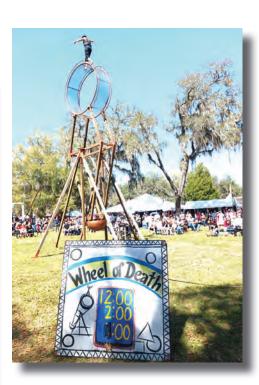

I had a job, but now I do it full time." said Daviola. "I sell at Renaissance Festivals locally, out of state, and Comicon." She also has her work in shops. Daviola draws people, nature, and animals.

Outside the booth a huge crowd gathered for a death-defying performance from the Wheel of Death, a spinning cage the performer walked on, through and all over. The crowd screamed as each move was made to different parts of the wheel.

As the Wheel of Death slowed down and off his head. "It was fun," said the pretty prin-

As you leave the village a couple of fairies entice you into their Fairy Garden. Leatris the and knaves. Drink up me hearties, yo ho." her wish. Leatris then pours Fairy Tea on the ribbon to make Blomel's wish come true. "Do you hand at spear throwing. As their lady friends want to see where I live?" asked Leatris as she

Indigo Dicamillo, five years old, was throw- a different theme. You will never get bored and

Below: Liatris, Fairy of the Butterflies, ties Kynslee's ribbon to the web to help her wish come true.

Above: The man makes it to the top of the wheel while it is spinning.