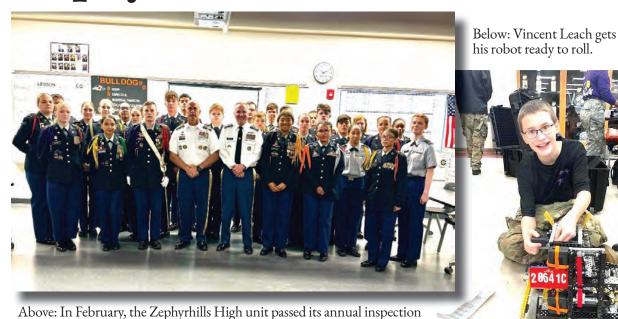

## **ZHS JROTC**

The Zephyrhills JROTC Robotics team finished a competition as the state runner-up, which earned them a trip to Dallas, Texas for an international tournament for the second year in a row. This year, 12 cadets will take four robots to the Lone Star State..