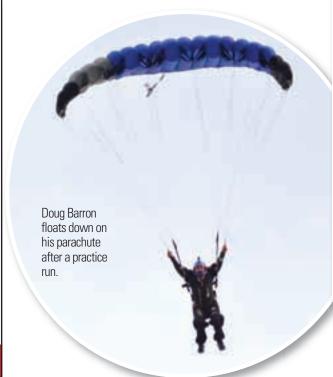

# Big-time names, big-time events at Skydive City

An aerial view of a 23-person formation coming together at the 2018 competition.

PHOTO COURTESY OF DUNCAN HAYNES

*Already established as a* world-renowned drop zone, Skydive City is bringing some of the top divers and elite events this fall

> By Andy Warrner Sports Reporter

As summer finally loosens her stubborn grip on Florida, Skydive City in Zephyrhills is becoming a lighting rod for skydivers from all over the world, looking to push their limits. The mild weather makes for a busy slate of events, even as more northern drop zones are closing down for the season. Skydive City just recently hosted both the National Skydiving League (NSL) indoor and outdoor championships.