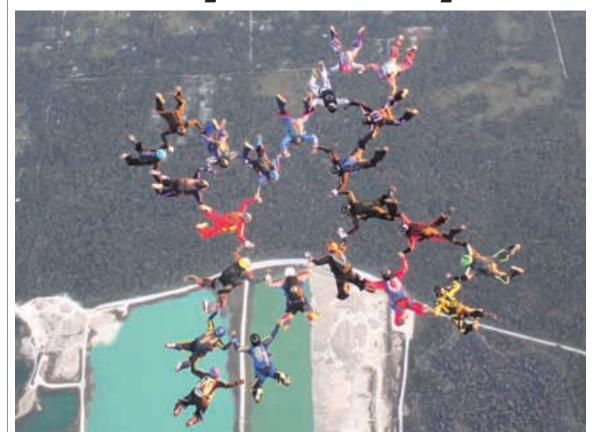

# Big-time names, big-time events at Skydive City

An aerial view of a 23-person formation coming together at the 2018 competition.

PHOTO COURTESY OF DUNCAN HAYNES

*Already established as a* world-renowned drop zone, Skydive City is bringing some of the top divers and elite events this fall

> By Andy Warrner Sports Reporter

As summer finally loosens her stubborn grip on Florida, Skydive City in Zephyrhills is becoming a lighting rod for skydivers from all over the world, looking to push their limits. The mild weather makes for a busy slate of events, even as more northern drop zones are closing down for the season. Skydive City just recently hosted both the National Skydiving League (NSL) indoor and outdoor championships.

The indoor league actually heads to I-Fly in

Brandon, a facility that houses a cylindrical wind tunnel that mimics free-falling. The competition is between teams of five. Four of the competitors participate in the maneuvers and the fifth takes video. That fifth person is important as the judges for the competition are not on-site and the footage has to be submitted to the judges' panel for evaluation.

"It's very much like synchronized swimming in free-fall," Amer Kassas, part of the top-ranked teams in both the NSL Outdoor and NSL Indoor championships said. "The team has a pre-determined sequence that they perform in-air for 35 seconds or working time.

There are two categories for the evaluation, randoms and blocks. Randoms include four different motions that the group must execute. Blocks are formations that have to be turned in a specific geometry. Both the indoor and outdoor competitions have the same judging criteria, it's just, one is in a wind tunnel and one is falling out of an airplane. Kassas' group Teiwaz took the top-ranking