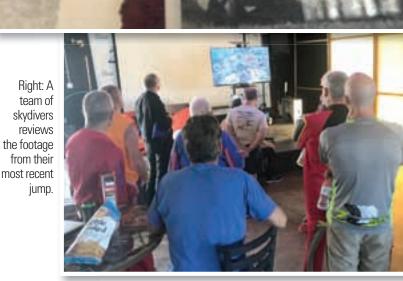

# Big-time names, big-time events at Skydive City

An aerial view of a 23-person formation coming together at the 2018 competition.

PHOTO COURTESY OF DUNCAN HAYNES

*Already established as a* world-renowned drop zone, Skydive City is bringing some of the top divers and elite events this fall

> By Andy Warrner Sports Reporter

As summer finally loosens her stubborn grip on Florida, Skydive City in Zephyrhills is becoming a lighting rod for skydivers from all over the world, looking to push their limits. The mild weather makes for a busy slate of events, even as more northern drop zones are closing down for the season. Skydive City just recently hosted both the National Skydiving League (NSL) indoor and outdoor championships.

The indoor league actually heads to I-Fly in

Brandon, a facility that houses a cylindrical wind tunnel that mimics free-falling. The competition is between teams of five. Four of the competitors participate in the maneuvers and the fifth takes video. That fifth person is important as the judges for the competition are not on-site and the footage has to be submitted to the judges' panel for evaluation.