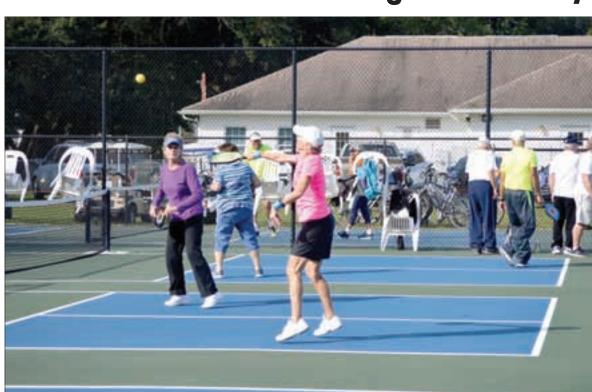

# Pickleball thriving at Betmar Acres with Ladder League under way

Sport's growth at local retirement community reflected in third season with plans for two more courts

> By Steve Lee Sports Reporter

Judging by the six courts packed with pickleball players now that the snowbirds are starting to come south, it is obvious that the sport akin to tennis is thriving at Betmar Acres. So much so, in fact, that two more courts are in the planning stages and could be added sometime late in 2020.

The Ladder League, which is only for pickleball players at the Zephyrhills retirement community, is under way for a third straight season. With about 100 players, the league has grown incrementally since 50 or so came out for the inaugural season in 2017-18. The league for residents of Betmar runs from November through April.

# 8-Month CD Special

Member FDIC

Above and top: Formerly tennis courts, the pickleball courts at Betmar Acres are filled with players every morning.

"It's more organized now," she said of the increasingly popular league. "No. 1, there's more players. The Ladder League just makes it more interesting and a whole lot more competitive. I like the competition."