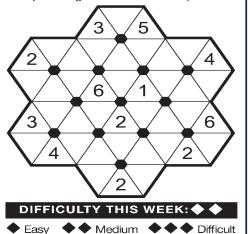

## GO FIGURE! by Linda Thistle

The idea of Go Figure is to arrive at the figures given at the bottom and right-hand columns of the diagram by following the arithmetic signs in the order they are given (that is, from left to right and top to bottom). Use only the numbers below the diagram to complete its blank squares and use each of the nine numbers only once.

#### **DIFFICULTY:** ★★

★ Moderate ★★ Difficult★★★ GO FIGURE!

1 2 3 4 4 5 6 7 9

©2022 King Features Syndicate, Inc.