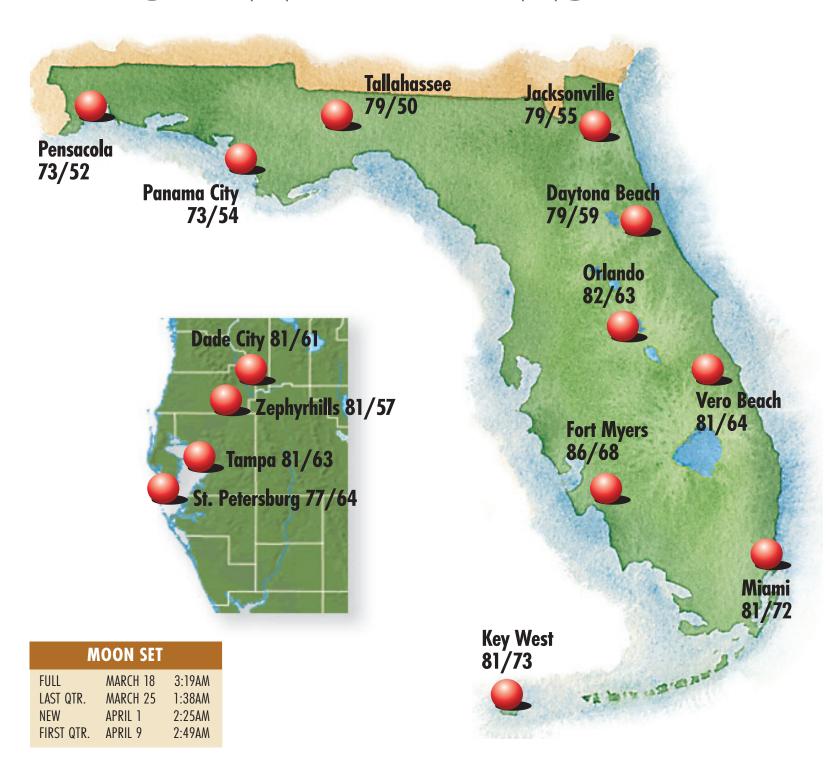

#### Weather

Daytime temperatures will return to the 80s with plenty of sunshine, while temperatures at night will range in the 50s to 60s. > 3

Local Honey, Maple Syrup, Pickled Items & **Dressings** 

 Complete Line of Amish Products.

 Winter Annuals, Rose Bushes,

**Rose Trees PLANT CITY** 

**81** | *57* Sunny

SUNRISE: 7:36am SUNSET: 7:38pm

MOONRISE: 1:40am MOONSET: 12:03pm

9:17pm

8:33am

MOONRISE: 10:20pm

MOONRISE: 11:25pm

#### FRIDAY **88** 54 Partly Cloudy

SUNRISE: 7:35am

MOONRISE: 8:16pm SUNSET: 7:38pm MOONSET: 8:00am

SATURDAY **82** 63 Scattered Showers

SUNRISE: 7:34am MOONRISE: SUNSET: MOONSET: 7:39pm

SUNDAY **81** | *57* 

Sunny SUNRISE: 7:33am SUNSET:

7:40pm MOONSET: 9:06am

MONDAY **82** 54 Sunny

SUNRISE: 7:32am SUNSET: 7:40pm

MOONSET: 9:43am TUESDAY

**88** 59 Partly Cloudy

SUNRISE: 7:31am SUNSET: 7:41 pm

MOONRISE: NONE MOONSET: 10:23am

WEDNESDAY 88 64

**Scattered Showers** 

SUNRISE: 7:30am SUNSET: 7:41 pm

MOONRISE: 12:32am MOONSET: 11:10am