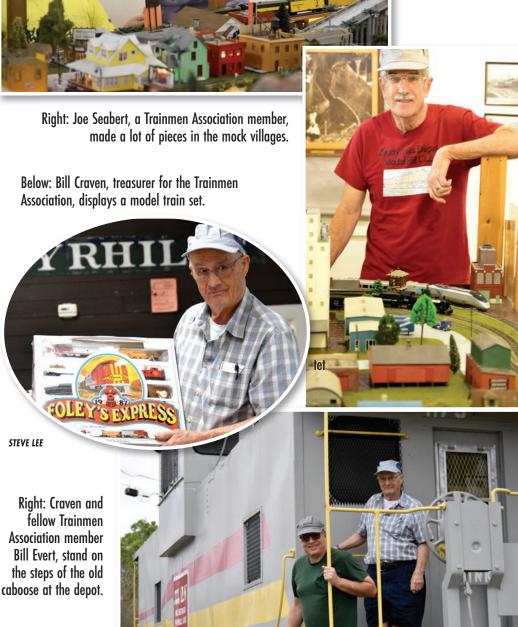

## Model train show is revived

Trainmaster Ron Smith, along with Trainmen Association member Tim Evert, help Sophia Valyuk pick out a train engine. (Story on page 16)