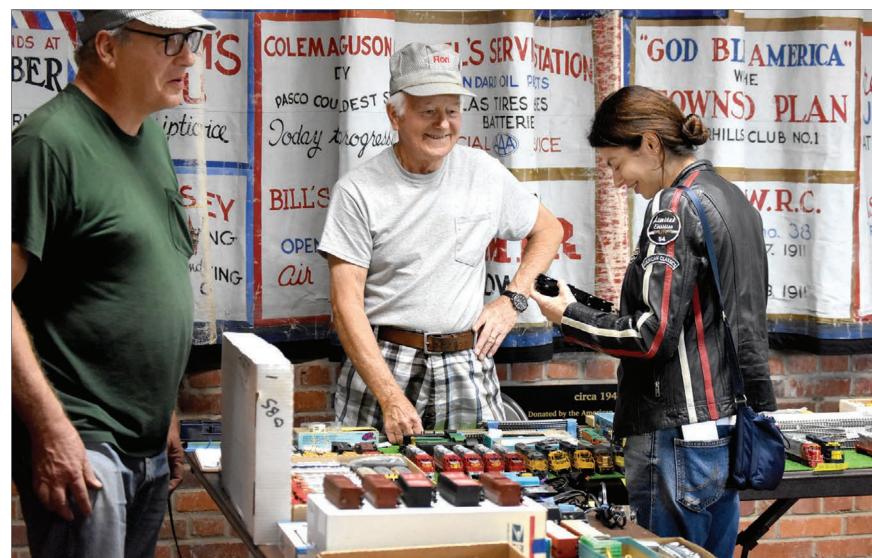

## Model train show is revived

Trainmaster Ron Smith, along with Trainmen Association member Tim Evert, help Sophia Valyuk pick out a train engine. (Story on page 16)