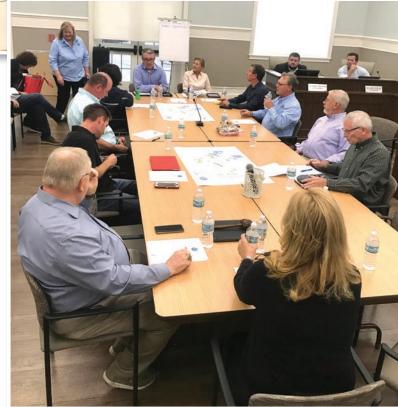

## Planning commission discusses growth management in Zephyrhills

A panel organized to discuss growth options in the City of Zephyrhills, met in council chambers

> By Andy Warrener News Reporter

Presided over by Zephyrhills Planning Director Todd Vande Berg and assisted by Tammy Vrama of Vrama Consulting, together with other city staffers and members of the public, the meeting kicked off at 6 p.m. with five discussion

Below: The workshop brought in city council members, city staff and members of the public.

ANDY WARRENER