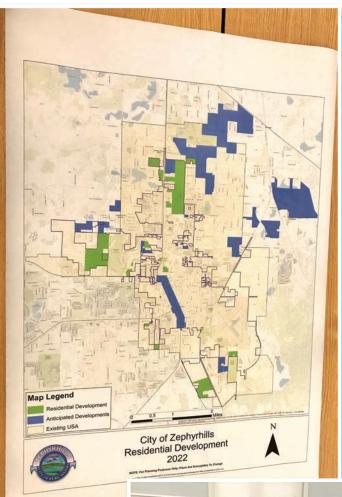

## FOR ZEPHYRHILLS

Wood and Laminate Cabinets

Many Cabinet Door Selections

**Design Consultation** 

• Countertops: Quartz, Granite & Laminate

FREE In-Home Measurement &

Left: A map of Zephyrhills laid out on the table at last Monday's workshop, the blue indicating anticipated development and the green indicating development already entitled.