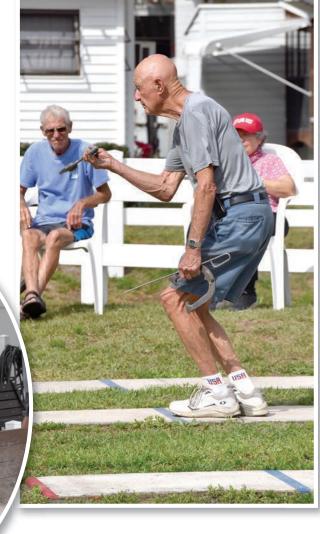

> Right: Tom Reynolds of Morningside eyes the stake at the other end before pitching.

Left: Sweetwater's Lawrence Pittman lines up a shot in the first half.

Above: Supporters of the Sweetwater team showed up to watch the season finale.