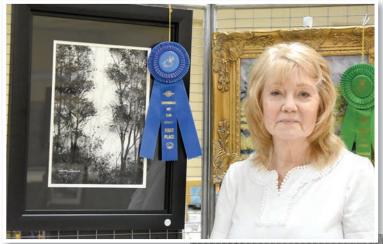

## Zephyrhills **Art Club Show**

Above: Peter Watrous, Best of Show Artist with judges Hiroshi and Alice Absolutely at the Annual Fine Arts Show.

Left: Sandra Lullemand won a first-place ribbon in black and white watercolors for her painting entitled "Deep in the Forest."

Right: Dawn Lakin's watercolor painting of "Avbe the Pig" earned second place in the animals, birds and fish category.

Left: Sally Yoder took first for a portrait of a friend's daughter entitled "Little Pensive." Yoder, who completed the oil painting in December, also took first place for one of her oil paintings at the Florida State

BY STEVE LEE News Reporter

The Zephyrhills Art Club hosted a Fine Arts Show March 11-12 at First Baptist Church off 5th Avenue. Awards for the club's first art show since 2019 were doled out in nine catego-

Best In Show: Peter Watrous with judges Hiroshima and Alice Absolutely, "Jazz Trio" acrylic collage.

Peoples Choice: Tied between Sandra Lallemand, "Deep in the Forest" watercolor; and Sally Yoder, "First Feeding" oil.