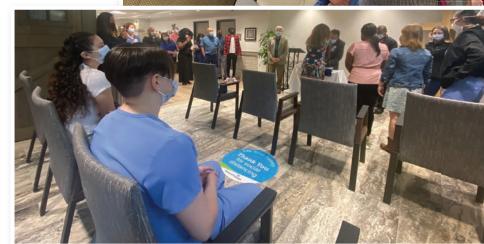

## **AdventHealth hosts Blessing of the Hands Ceremony**

AdventHealth Dade City hosted a Blessing of the Hands Ceremony for 20 students who graduated from the Certified Nursing Assistant (CNA) program. The training is free of charge and open to the community. AdventHealth collaborated with Aguilas International Technical Institute. The students will get paid to attend a five-week course and learn a clinical curriculum that will prepare them for their CNA test.

Upon graduation, they will be hired by Advent-Health Dade City. This initiative is crucial since the COVID-19 pandemic has exacerbated the ongoing shortage in healthcare. AdventHealth is committed to providing high-quality care for the community. This program is a gateway for these students to tap into other healthcare-related jobs. Additionally, the community will continue to receive the care they deserve.