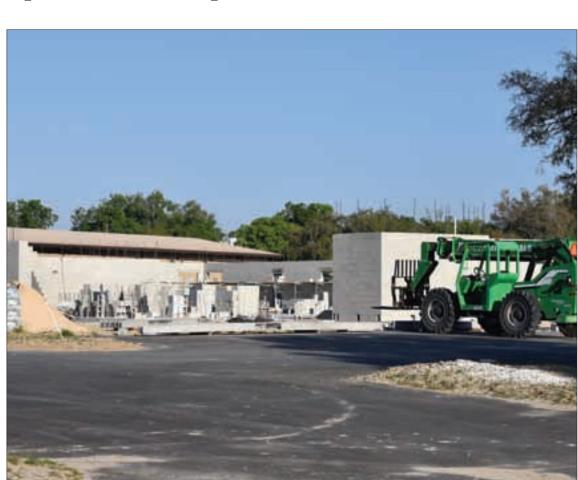

## Construction is finally under way for a Veterans Clinic

*New 14,000-square foot* Zephyrhills facility is being built off Eiland Boulevard

> By Steve Lee News Reporter

A groundbreaking for a new Veterans Affairs Clinic in Zephyrhills took place in June of 2019, but there have been several delays. At long last, a permit was issued by the Zephyrhills Building Department this past October and the project is finally under way.

Initially slated to open late in 2020, there has been no official comment from the James A. Haley Veterans Hospital in Tampa. Local officials have reported some changes

**VETERANS CLINIC:** See Page 8A Brick and mortar reveal the beginning stages of the new Veterans Affairs Clinic in Zephyrhills.