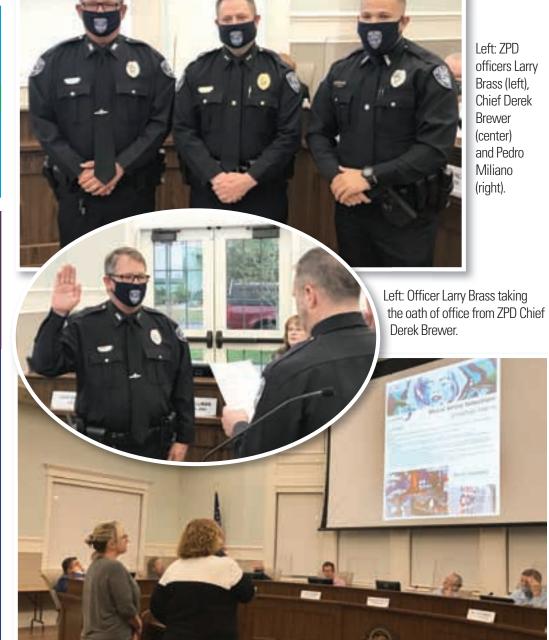

> By Andy Warrener News Reporter

A bit of ceremony kicked off the meeting as newly-minted ZPD officers Larry Brass and Pedro Miliano were sworn in by Chief Derek Brewer. Emiliano is a fresh PHSC Law Enforcement graduate, while Brass is a former Hillsborough County Detention Deputy and City of

www.southportspringsgolf.com

Above: CRA director Gail Hamilton presents mural finalists in the subsequent meeting.

Right: Newly minted ZPD Officer Pedro Miliano takes his oath at the council meeting.

ANDY WARRENER