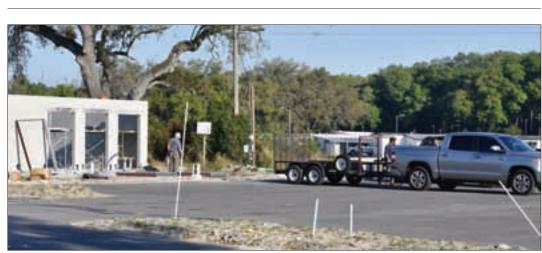

Initially slated to open late in 2020, there has been no official comment from the James A. Haley Veterans Hospital in Tampa. Local officials have reported some changes

**VETERANS CLINIC:** See Page 8A Brick and mortar reveal the beginning stages of the new Veterans Affairs Clinic in Zephyrhills.

Workers showed up early one morning this week to continue building the structure of the new Veterans Affairs Clinic off Eiland Boulevard, just east of Fort King Road.

**VETERANS CLINIC:** From Page 1A

with the project also being adversely affected by the coronavirus pandemic.