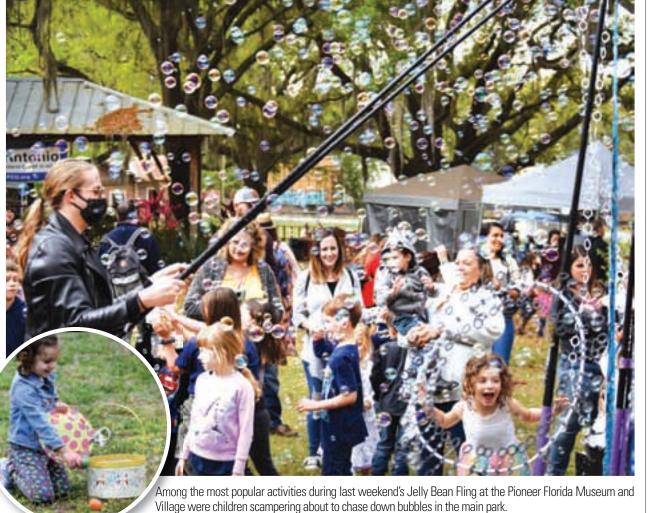

# Jelly Bean Fling lures hundreds to Pioneer Florida Museum

Events continue at the landmark village in Dade City with children scampering for Easter eggs

> By Steve Lee News Reporter

Young children — even a few toddlers — scampered about the grounds at the Florida Pioneer Village and Museum on Saturday. Waves of boys and girls, ages 13 and under, raced around to scoop up as many Easter eggs as they could and place them in baskets. It was all part of the traditional Jelly Bean Fling, the latest in a series of fun-filled events at the six-acre property in

After collecting their plastic eggs at the bottom of the main hill, children and their parents walked up to the Mabel Jordan Barn to turn their eggs in for vouchers to play various games and do arts and crafts.