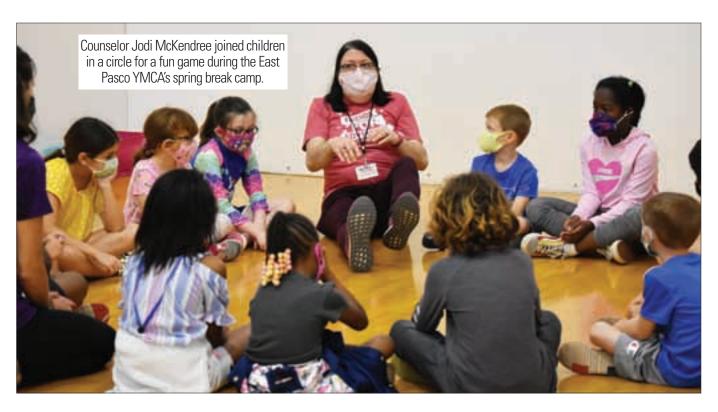

#### **East Pasco YMCA hosts** spring breakers

The East Pasco YMCA hosted Kid's Day Out during spring break. The facility offers similar camps for boys and girls during the winter break as well as the summer months.