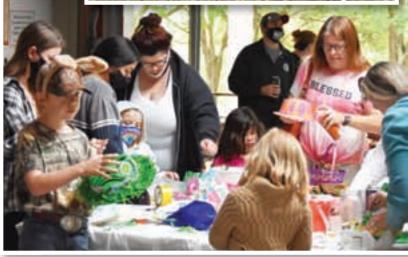

# Jelly Bean Fling lures hundreds to Pioneer Florida Museum

Events continue at the landmark village in Dade City with children scampering for Easter eggs

> By Steve Lee News Reporter

Young children — even a few toddlers — scampered about the grounds at the Florida Pioneer Village and Museum on Saturday. Waves of boys and girls, ages 13 and under, raced around to scoop up as many Easter eggs as they could and place them in baskets. It was all part of the traditional Jelly Bean Fling, the latest in a series of fun-filled events at the six-acre property in

After collecting their plastic eggs at the bottom of the main hill, children and their parents walked up to the Mabel Jordan Barn to turn their eggs in for vouchers to play various games and do arts and crafts.