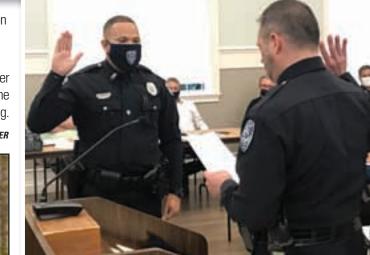

## **CRA** approves RFP for Jeffries and **Carriage House**

Council meeting brought on new ZPD officers and the following CRA meeting sent out a Request For Proposal for occupants of the Jeffries House

> By Andy Warrener News Reporter

A bit of ceremony kicked off the meeting as newly-minted ZPD officers Larry Brass and Pedro Miliano were sworn in by Chief Derek Brewer. Emiliano is a fresh PHSC Law Enforcement graduate, while Brass is a former Hillsborough County Detention Deputy and City of

www.southportspringsgolf.com

Above: CRA director Gail Hamilton presents mural finalists in the subsequent meeting.

Right: Newly minted ZPD Officer Pedro Miliano takes his oath at the council meeting.

ANDY WARRENER