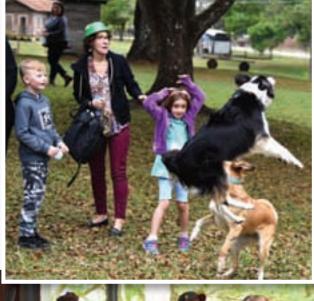

CINDY DEMATTEO Accounting Manager WENDY MCELROY

Receptionist

JAMES BANNON Circulation

Right: The Soccer Collies were a big hit at the Jelly Bean Fling with children and parents marveling at how the dogs ran and

> balls. STEVE LEE

jumped to

chase down

large beach

Above: At the Mabel Jordan Barn, boys and girls brought the plastic-colored eggs they collected to redeem them for arts and crafts and to play various games.

Above: Gathering Easter eggs at the base of a hill on the six-acre property were Mima Romeiro and her children, Kai and Sam; along with Alyssa Nolting and her sons, Chase and

> Right: Isabelle Aduddell is pulled along for a pony ride with her parents, Joe and Winter, in tow.