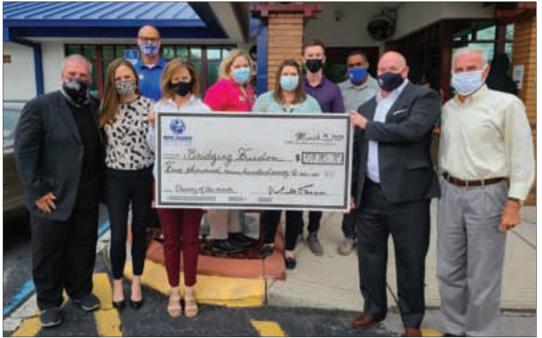

## Tax collector Mike Fasano and staff raise over \$6,000 for Bridging Freedom

The featured charitable organization of the visible" criminal operation. month for January 2021 was Bridging Freedom, an organization dedicated to ending human trafficking and assisting survivors of that crime. Human trafficking is a pervasive and often "in-

Tax collector Mike Fasano, Bill Cronin, president/ CEO of the Pasco Economic Development Council and staff from the tax collector's office present a check to Alan Wilkett, board chair and director of Outreach and Training for Bridging Freedom.