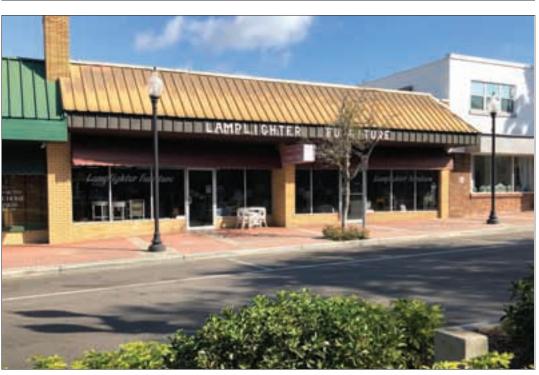

Above: Lamplighter Furniture on Main Street is among several downtown businesses to stay open during numerous restrictions as a result of the coronavirus outbreak.

Below: The old Jeffries House is home to Main Street Zephyrhills.

"Business, of course, has dropped but we're doing enough to sustain," he said. "I have an amazing staff that wants to keep

Sawyer said he still has regular customers ordering, noting that the Chowder House "has been there favorite place to come to eat and they want to support us.' That support has been evident at Lamplighter Furniture as

well. "Fair" is how owner Carolyn Koppelberger described how her business is getting by during these challenging times. "It's probably going to get worse, but who knows."

Cassandra Trehuba, a hairdresser at Southern Style in San Antonio, noted that things have been a bit busy of late.