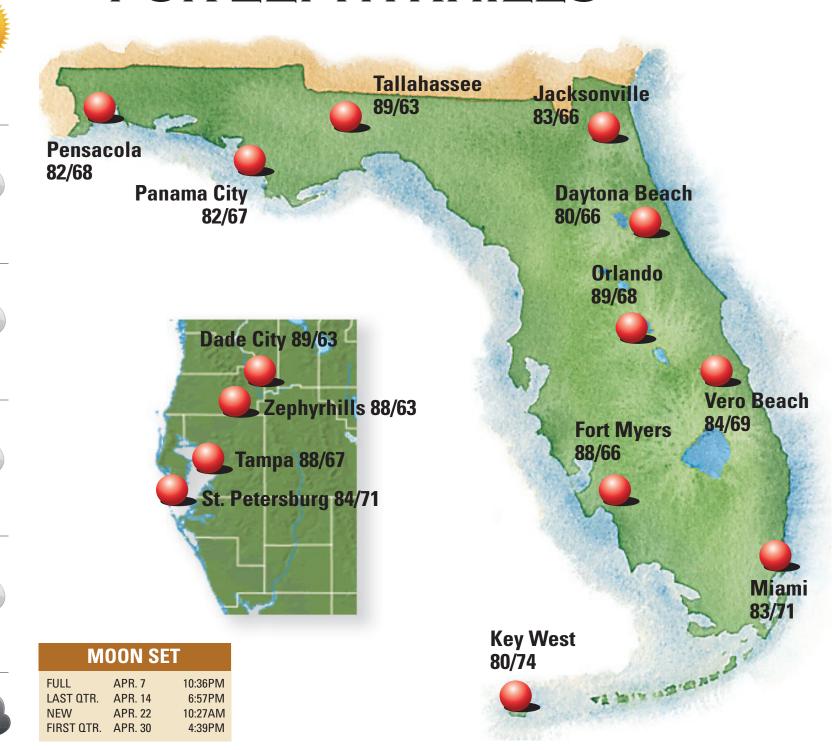

Hand

Breaded Shrimp - \$14.99

Served with fries, coleslaw & freshly brewed ice tea



36626 S.R. 54 WEST, ZEPHYRHILLS



www.facebook.com/cindvseifertmonarchgarden







Partly Cloudy

**88**|63

SUNRISE:

7:26am MOONRISE: 7:43pm MOONSET:

9:50pm

9:59am

11:38pm

#### FRIDAY **91**|61



SUNSET: 7:44pm

7:24am MOONRISE: MOONSET: 10:43pm

#### SATURDAY **94**|63

Partly Cloudy

SUNSET:

SUNRISE: 7:23am MOONRISE: 7:44pm MOONSET:

# SUNDAY

Partly Cloudy

7:22am MOONRISE: 10:37am

MOONSET: 7:45pm

NONE

# MONDAY

Partly Cloudy

7:21am MOONRISE: 11:20am 7:45pm

MOONSET: 12:34am

# TUESDAY

Partly Cloudy

7:21am MOONRISE: 12:08pm

7:46pm MOONSET: 1:31am

# WEDNESDAY

**AM Showers** 

SUNRISE:

7:19am MOONRISE: SUNSET: 7:46pm MOONSET:

1:03pm 2:27am

# weather forecast

### FOR ZEPHYRHILLS





**Best Bank** in the South! Money .

76% 8 Month CD or IRA CD Special

OR

50%APY\* 24 Month CD or IRA CD Special



Zephyrhills • 7435 Gall Blvd. • 813-715-4700

\*Annual Percentage Yield (APY) effective as of the publication date. \$1,000 minimum deposit to open and is required to earn stated APY. Penalty for early withdrawel. RA CD is subject to eligibility requirements. Offer not available to brokens, dealers and other financial institutions. Offer good in Zephyrhills, FL only. Fees could reduce earnings. Offer subject to change without notice.

Money<sup>e</sup> selected Bank OZK the Best Bank in the South, 2019-2020.

MEMBER FDIC







Come explore a Biblical theme through hands-on creative experiences, a celebration and a meal.

SUNDAY, APRIL 5th • 3:00pm to 5:00pm

at the Woma