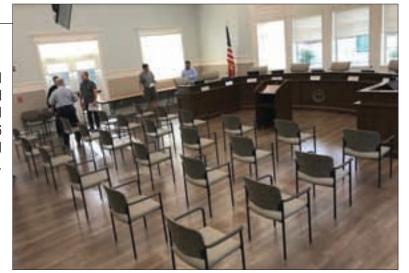

A nearly empty council chambers greeted guests for a special meeting on March 16 that declared a local state of emergency.

# City council extends state of emergency, limits access to city hall

*In the city council's first* teleconferenced regular meeting, council members took care of city business, some remotely

> By Andy Warrener News Reporter

Roll call for Monday's city council meeting was an interesting one. While each council member spoke that they were present, they did so from various locations.

Just councilman Alan Knight, councilwoman Jodi Wilkeson, Zephyrhills Mayor Gene Whitfield and city manager William Poe Jr. were actually present in council chambers. Even local media were asked to listen in on the conference call put together by IT director Mike

"This is definitely a unique meeting," council president Ken Burgess said. "We did a test earlier to work out some of the kinks but it may come to this."

Aside from the awkwardness of only being able to listen in and the occasional glitch in the audio, the meeting went as any other, at least, in a current state of emergency. That item would come later in the meeting as Item 7.1 in the City Attorney's Report. City attorney Matthew Maggard stated that after conducting research and speaking with some of his peers, that he believes that the city manager has the power and discretion to extend a city-wide state of emergency without council approval.