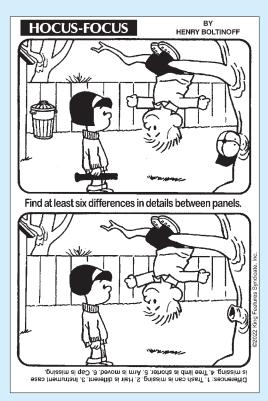

nswers: 1. April. 2. Paoli. 3. Robin. 4. Iliad. 5. Linda.

So your TV's down, repair shop's closed, and you're bent on fixing it yourself. Such a person is shown at left, and pictured with him are some trials and tribulations in the fix-it process. Is our good friend successful,

or is he a bust? To find out, start with panel 1, study clues, and see if you can rearrange panels 2, 3 and 4 in chronological order.

Time limit: 2 minutes.

Fix-it tale unfolds in this order: 1, 4, 2, 3. LETTER GO! Insert a letter (the same letter) in the middle of each of these words to form another word: