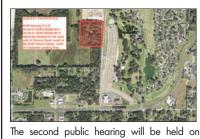

#### NOTICE

THE CITY COUNCIL OF THE CITY OF **ZEPHYRHILLS, FLORIDA CONDUCT A PUBLIC HEARING** ON THE FOLLOWING:

**DEVELOPERS AGREEMENT** 

BETWEEN THE CITY OF ZEPHYRHILLS, **SVB HOUSING, LLC AND SVB** RESIDENTIAL, LLC

SVB Housing, LLC's Healthier Stay Planned Unit Development (PUD) consists of approximately 10.15 Acres MOL (Parcel No's. 04-26-21-0000-00200-0012 and 04-26-21-0000-00200-0011) and is generally located on the west side of Simons Road, north of Crestview Landing Way. Estimated Population Density of the Development is 6.8 persons per acre. Proposed uses include: a mix single-family and townhomes at 14.0 units per acre and a maximum height of 2 stories; a 32,235 sq. ft. dormitory building (29 units) with a maximum height of 3 stories; a +/- 22,500 sq. ft. mixed-use medical/ office/residential building with a maximum height of 48 feet; and a  $\pm$  -27,300 sq. ft. Indoor Multi-Purpose Recreation/Tennis Facility with a maximum height of 48 feet.

Monday, June 13, 2022 at 6:00 p.m. in Council Chambers, City Hall, 5335 8th Street, Zephyrhills, Florida. The full text of the Developers Agreement is posted in City Hall and may be inspected by the public from 8.00 a.m. to 5:00 p.m. weekdays. All interested parties may appear at the meeting and may be heard with respect to the proposed development agreement or may submit written comments to City Council, 5335 8th Street, Zephyrhills, FL 33542.