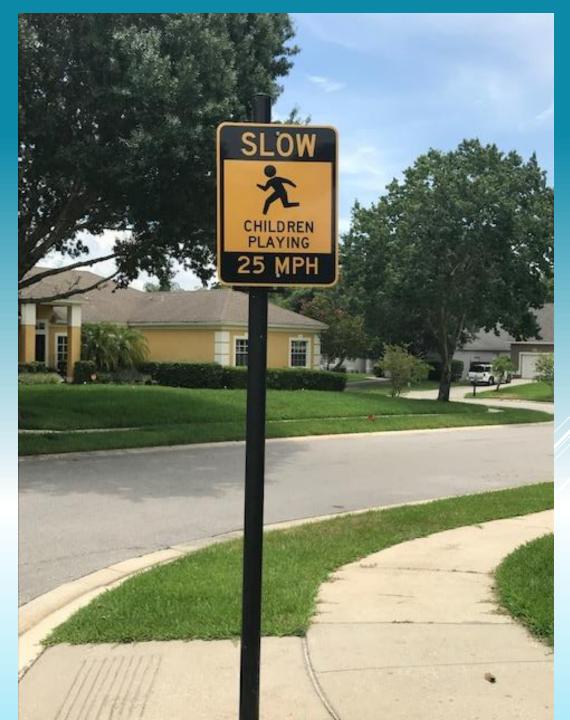

# REPLACED THE DIRECTORY AT THE FRONT GATE

REPLACED
THE CHILDREN
AT PLAY SIGN
AT THE FRONT
ENTRANCE