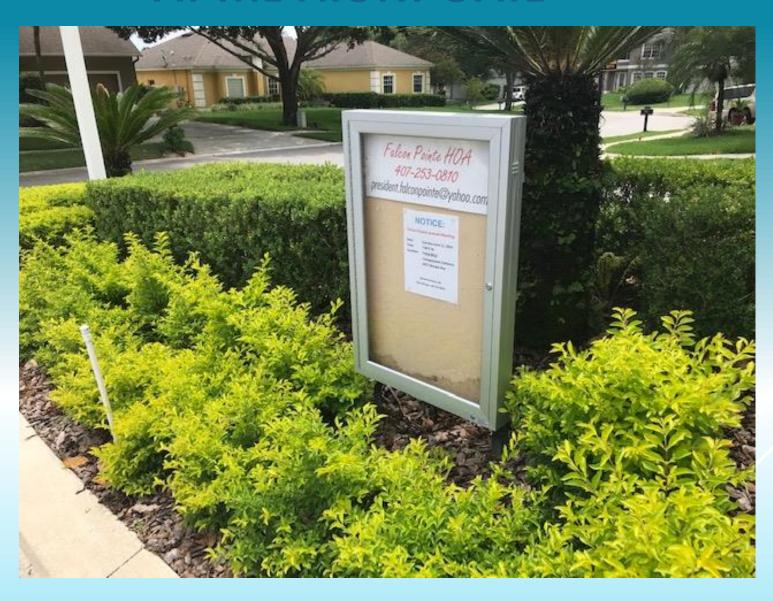

# REPLACED THE DIRECTORY AT THE FRONT GATE

REPLACED
THE CHILDREN
AT PLAY SIGN
AT THE FRONT
ENTRANCE