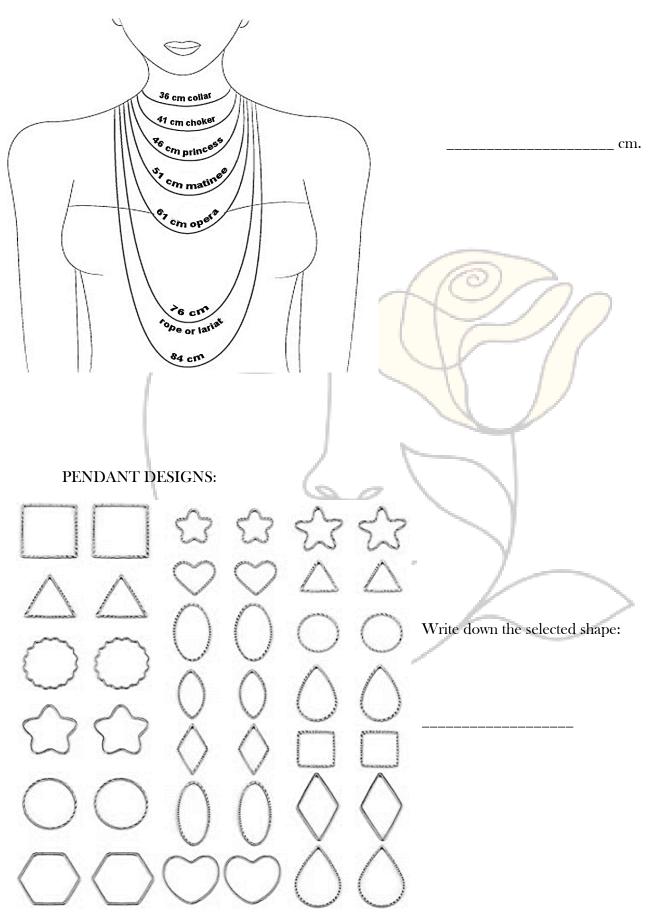

• If you have selected a necklace, please indicate what length you would like:

Additional information / wishes:

Custom Designs Please send a copy of your desired design to 074 402 9999 / beaubabe.21em@gmail.com OR Attach your picture here: 嗽

Detailed Description of your design: