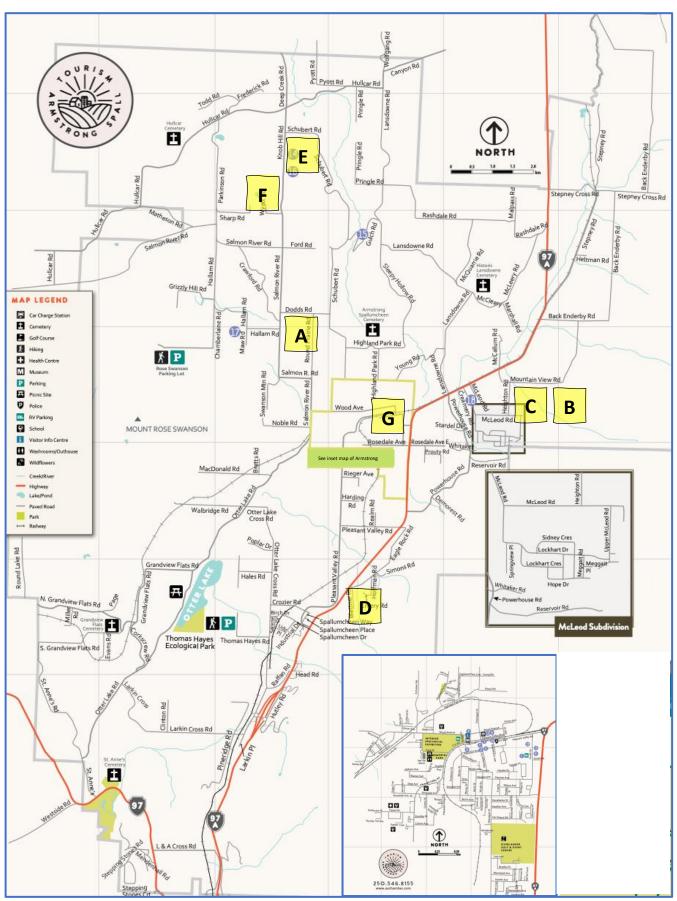

## Check out each Farm's social media for info and directions!

| Z | 7 |
|---|---|
| , | • |
|   |   |

Farrago Ranch (alpaca farm)

4175 Dodds Road

www.farragoranch.com

https://www.facebook.com/farrago.ranch.alpacas https://www.instagram.com/farragoranch/

В

**Fresh Valley Farms** 

Road

(rotational grazed beef, pork, poultry) 1346 Mountainview www.freshvalleyfarms.ca

https://www.facebook.com/freshvalleyfarms/ https://www.instagram.com/freshvalleyfarms/

C

Fresh Valley Farms #2

1476 Mountainview Road

Note that Fresh Valley Farms has two different types of tours set up.

D

Pilgrim's Produce

(market garden)

www.pilgrimsproduce.com

https://www.facebook.com/PilgrimsProduce/https://www.instagram.com/pilgrimsgumboots

E

Sparrow Grass Field &

1568 Eagle Rock Road

Flower (u-pick flowers, asparagus & ice cream) 5050 Knob Hill Road www.sparrowgrassfieldandflower.com Sparrow Grass Field & Flower | Facebook

https://www.instagram.com/sparrowgrassfieldandflower/

F

**Rosebank Farms** 

(rotational grazed chickens & turkeys) 4218 Wyatt Road www.rosebankfarms.ca

https://www.facebook.com/rosebankfarms/ https://www.instagram.com/pasture\_raised/

G

**BC BRINE** 

at the Community Gardens behind the red caboose, Smith Dr. **BCBRINE** 

(2) BC Brine | Facebook

BC Brine (@bcbrine) • Instagram photos and videos