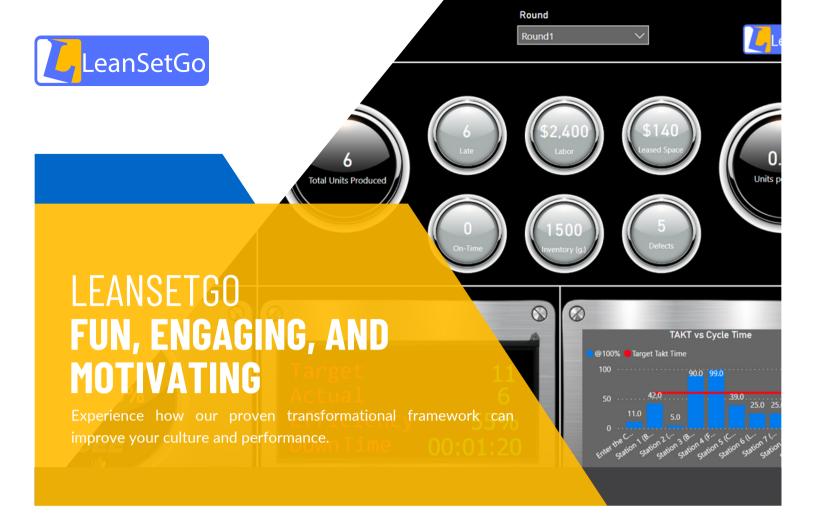

### What is LeanSetGo?

LeanSetGo is a fun and interactive simulation demonstrating how aligned and empowered teams can help a struggling company perform optimally.

Each participant is assigned critical roles in a beverage processing plant. The team has three rounds to demonstrate they can meet customer demands. Otherwise, the plant must close its doors forever.

### Learn by Doing

Before each round, participants will learn how the following concepts can shift their company from surviving to thriving. After each round, team members reflect on their performance and apply their knowledge to iterate toward the company's shared vision and goals.

## Impact

After attending the simulation, participants will be inspired and motivated to apply what they have learned in the real world.

With continued learning and practice, your organization will significantly improve its performance while growing a culture of empowered and engaged teams who attract long-term loyal customers. This is a win-win for all stakeholders in any organization!