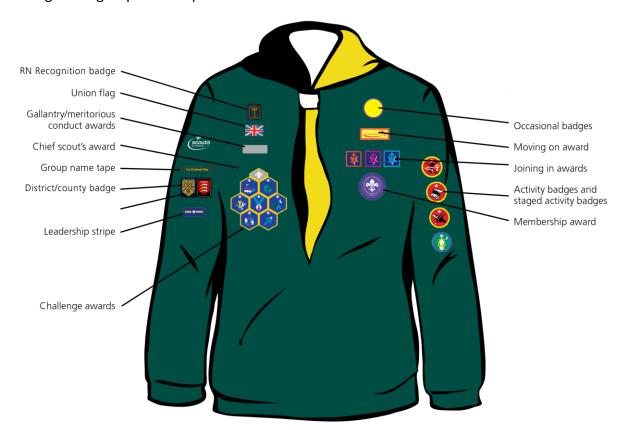

## Welcome to Dauxwood Cubs (officially)

What to do with the following badges if your Cub was a Beaver before joining Cubs, all other Beaver badges can be moved onto their camp blanket if they like:

- Membership Award please move from Beaver jumper to Cub jumper
- **Group Tape** (1st Billingshurst) please move from Beaver jumper to Cub jumper
- **District/County Badge** please move from Beaver jumper to Cub jumper
- Joining in Awards Please only move across the <u>highest</u> number badge onto the Cub jumper
- **Staged Badges** (pale blue badges with purple trim) Please only move across the <u>highest</u> number badge onto the Cub jumper

Yor Cub will receive the "Dauxwood" name tape which should be sewn under the 1<sup>st</sup> Billingshurst group name tape

Please do email us if you have any queries:

Dauxwoodcubs@gmail.com