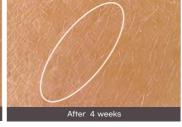

## **CELLTERMI STEM**

- Rejuvenation

Celltermi Stem uses stem cell conditioned media and growth factors for skin rejuvenation which can be used with Celltermi ampoule solution. Based on abundant research and studies on human umbilical mesenchymal stem cell conditioned media, CHA patented stem contains a high proportion of substances of growth factors that show excellent effects on skin regeneration and anti-aging.

Package

180mg \* 5ea / Box

Ingredients

Human Umbilical Mesenchymal Stem Cell Conditioned Media : Anti-wrinkle, Skin regeneration

Clinical Results