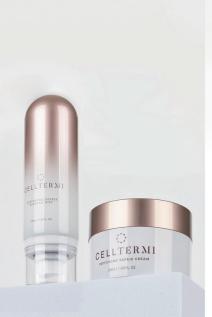

## **CELLTERMI PEPTOSOME REPAIR**

is home-care cosmetics that help skin recovery immediately after the procedure and helps to sustain the treatment effect.

#### PEPTOSOME REPAIR ESSENCE MIST 100ml

Contains 1% CHA-PEPTOSOME™
Provides excellent moisturizing feeling like applying lotion.
Supplies moisture with micro-particle through perfect mist type spray.

#### PEPTOSOME REPAIR CREAM 50ml

Contains 10% CHA-PEPTOSOME™
Non-sticky highly concentrated regenerative cream.
Clinically proven effects of perfect moisturization and wrinkle improvements.