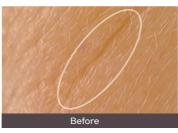

## **CELLTERMI STEM**

- Rejuvenation

Celltermi Stem uses stem cell conditioned media and growth factors for skin rejuvenation which can be used with Celltermi ampoule solution. Based on abundant research and studies on human umbilical mesenchymal stem cell conditioned media, CHA patented stem contains a high proportion of substances of growth factors that show excellent effects on skin regeneration and anti-aging.

Package

180mg \* 5ea / Box

Ingredients

Human Umbilical Mesenchymal Stem Cell Conditioned Media : Anti-wrinkle, Skin regeneration

Clinical Results