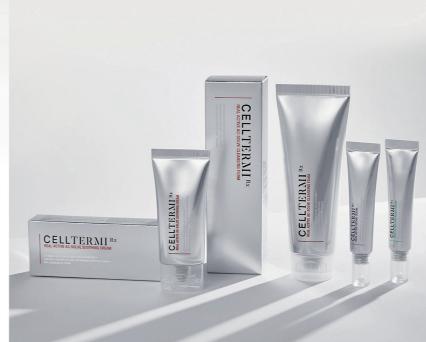

## REAL ACTIVE REPAIR CREAM

Skin Improvement and Protecting Repair Cream for Weakened Skin After Treatment

- High Purity & High concentration of CHA-EGF
- Immediate improvement for weakened skin by skin treatment Deliver bioactive agent applying Nanoliposome technology
- 8-FREE Formulation
  - Paraben, Triethanolamine, Polyacrylamide, Phenoxyethanol, PEG(Polyethylene glycol), Imidazolidinyl urea, Fragrance, Artificial pigment (coloring)
- **WORRY-FREE Skin Care** 
  - Dermatologically Tested
  - Hypoallergenic Tested

## REAL ACTIVE MELACARE CREAM

Anti Pigmentation Skin Brightening Cream for Dark Spots and Blemishes After Treatment

3-STEP Melanin Care Mechanism

STEP-1 Control Melanin roduction Pathway STEP-2
Prevent Melanin
Production

## REAL ACTIVE AC-SOLVE SOOTHING CREAM

Soothing Cream that balances sebum after skin care and keeps sensitive Acne skin healthy

1

## REAL ACTIVE AC-SOLVE CLEANSING FOAM

Cleansing Foam that balances sebum after skin care and keeps sensitive Acne skin healthy