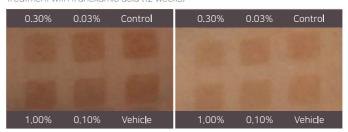

Clinical Results

Highly noticeable whitening efforts are achieved as the result of continuous treatment with tranexamic acid (12 weeks)

A cream without CHA-SAC and a cream contaning CHA-SAC by concentration were applied daily to the skin tanned with UV at 10 am and the UV irradiation site was measured weekly using a colorimeter. As a result, it was confirmed that the color of the UV irradiation site was reduced in the participant to which the cream contaning 0.3% or more of CHA-SAC was applied