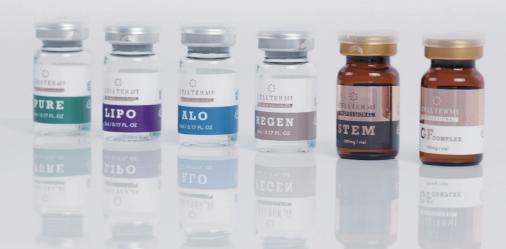

## SKIN BOOSTER LINE

| Functions                             | CELLTERMI PROFESSIONAL |                 |
|---------------------------------------|------------------------|-----------------|
| Functions                             | Ampoule Solution       | Boosting Powder |
| Anti-Aging<br>Anti-Wrinkles           | REGEN                  |                 |
| Anti-Pigmentation<br>Skin Brightening | PURE                   | STEM            |
| Hair Loss<br>Hair Regrowth            | ALO                    | GF-COMPLEX      |
| Anti-Cellulite<br>Lipolysis           | LIPO                   |                 |

### **CELLTERMI REGEN**

- Ampoule Solution
- Anti-aging
- Anti-wrinkles

**Celltermi Regen** rejuvenates the skin by high active growth factors and promotes collagen and elastin synthesis by CHA-Vitatide C which is CHA patented ingredient through conjugating Vitamin C and Peptide.

### **CELLTERMI PURE**

- Ampoule Solution
- Anti-pigmentation
- Skin brightening

Celltermi Pure regenerates skin and enhances skin brightening by means of using growth factors and CHA patented ingredients.

## **CELLTERMI ALO**

- Ampoule Solution
- Anti-hair loss
- Hair Regrowth

**Celltermi Alo** is designed to moisturize, nourish and improve the condition of the hair and scalp using active growth factors. And it promotes blood circulation in the scalp and revitalizes the hair follicles.

## **CELLTERMI LIPO**

- Ampoule Solution
- Anti-cellulite
- Lipolysis

**Celltermi Lipo** upregulates lipolysis directly by Deoxycholate and inhibit lipogenesis with growth factor activating enzyme which breaks down the lipocytes.

## **CELLTERMI STEM**

- Rejuvenation

Celltermi Stem uses stem cell conditioned media and growth factors for skin rejuvenation which can be used with Celltermi ampoule solution. Based on abundant research and studies on human umbilical mesenchymal stem cell conditioned media, CHA patented stem contains a high proportion of substances of growth factors that show excellent effects on skin regeneration and anti-aging.

## **CELLTERMI GF-COMPLEX**

- Boosting Powder
- Rejuvenation
- Anti-wrinkles

**Celltermi GF Complex** is composed of 5 high concentrated growth factors. It can be used with Celltermi ampoule solution to have fast efficacy.