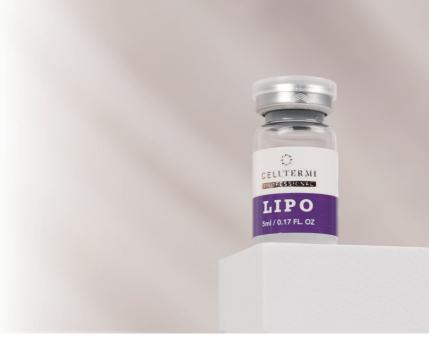

## **CELLTERMI LIPO**

- Ampoule Solution
- Anti-cellulite
- Lipolysis

**Celltermi Lipo** upregulates lipolysis directly by Deoxycholate and inhibit lipogenesis with growth factor activating enzyme which breaks down the lipocytes.

Package

5ml \* 10ea / Box

Ingredients

Sodium Deoxycholate: Destruction of lipocyte membrane

sh-Polypeptide-7 (hGH): Obestiy Aminophylline: Activation of lipase

Clinical Results

J Cosmet Dermatol. 2013 Sep:12(3):240-3 Hustological changes after treatment for localized fat deposits with phosphatidylcholine and sodium Deoxycholate.