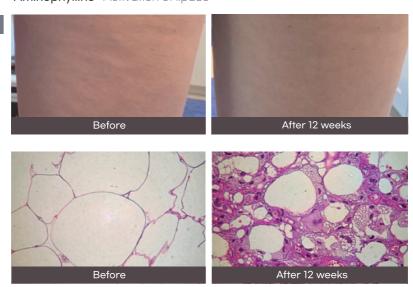

## **CELLTERMI LIPO**

- Ampoule Solution
- Anti-cellulite
- Lipolysis

**Celltermi Lipo** upregulates lipolysis directly by Deoxycholate and inhibit lipogenesis with growth factor activating enzyme which breaks down the lipocytes.

Package

5ml \* 10ea / Box

Ingredients

Sodium Deoxycholate: Destruction of lipocyte membrane

sh-Polypeptide-7 (hGH): Obestiy Aminophylline: Activation of lipase

Clinical Results

J Cosmet Dermatol. 2013 Sep:12(3):240-3 Hustological changes after treatment for localized fat deposits with phosphatidylcholine and sodium Deoxycholate.