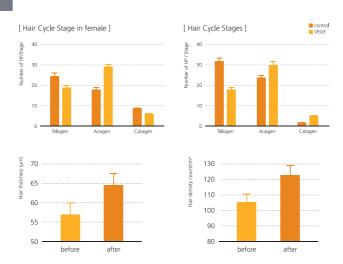

## **CELLTERMI ALO**

- Ampoule Solution
- Anti-hair loss
- Hair Regrowth

**Celltermi Alo** is designed to moisturize, nourish and improve the condition of the hair and scalp using active growth factors. And it promotes blood circulation in the scalp and revitalizes the hair follicles.

Package

5ml \* 10ea / Box

Ingredients

sh-Polypeptide-9 (VEGF): Hair Growth sh-Polypeptide-7 (hGH): Anti-aging, Hair-care

Copper Tripeptide-1: Improve hair growth and thickness

#### Clinical Results