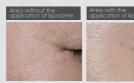

Clinical Results

Highly noticeable whitening efforts are achieved as the result of continuous treatment with tranexamic acid (12 weeks)

A cream without CHA-SAC and a cream contaning CHA-SAC by concentration were applied daily to the skin tanned with UV at 10 am and the UV irradiation site was measured weekly using a colorimeter. As a result, it was confirmed that the color of the UV irradiation site was reduced in the participant to which the cream contaning 0.3% or more of CHA-SAC was applied