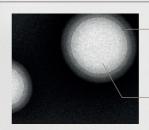

#### **HOMECARE (PEPTOSOME) STUDY**

Wrinkle improvement effects of

#### CHA-PEPTOSOME™

48-hour moisturization effects of

#### CHA-PEPTOSOME™

Rate of increase in skin moisture

\* Applied area VS Non-applied area Independent t-test, signigicant : p<0.001