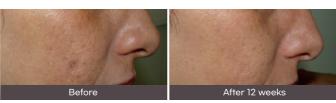

Clinical Results

Highly noticeable whitening efforts are achieved as the result of continuous treatment with tranexamic acid (12 weeks)

A cream without CHA-SAC and a cream contaning CHA-SAC by concentration were applied daily to the skin tanned with UV at 10 am and the UV irradiation site was measured weekly using a colorimeter. As a result, it was confirmed that the color of the UV irradiation site was reduced in the participant to which the cream contaning 0.3% or more of CHA-SAC was applied