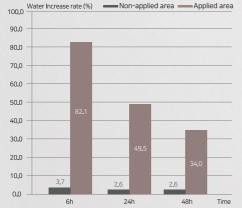

#### CHA-PEPTOSOME™

48-hour moisturization effects of

#### CHA-PEPTOSOME™

Rate of increase in skin moisture

\* Applied area VS Non-applied area Independent t-test, signigicant : p<0.001