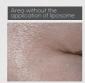

Clinical Results

Highly noticeable whitening efforts are achieved as the result of continuous treatment with tranexamic acid (12 weeks)

A cream without CHA-SAC and a cream contaning CHA-SAC by concentration were applied daily to the skin tanned with UV at 10 am and the UV irradiation site was measured weekly using a colorimeter. As a result, it was confirmed that the color of the UV irradiation site was reduced in the participant to which the cream contaning 0.3% or more of CHA-SAC was applied