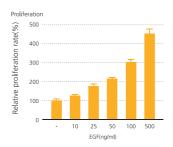

#### Clinical Results

[Human keratinocyte proliferation (HaCaT cell) treated for 24h]