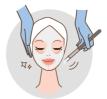

## Step.3

#### [ Prepare the procedure ]

- ① Either liquid solution alone or in combination with boosting powder.
- ② When combining products, pour the liquid solution into the boosting powder vial first.
- 3 Close the vial cap and mix it.