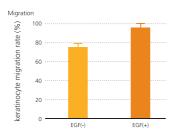

#### Clinical Results

[Human keratinocyte proliferation (HaCaT cell) treated for 24h]