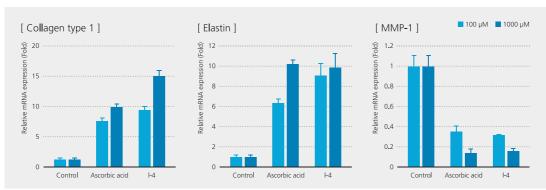

#### Clinical Results

Ascorbyl Succionoyl Tetrapeptide-21 (CHA-Vitatide C) is more effective In collagen, elastin synthesis stimulation and down-regulating expressions of MMP-1.