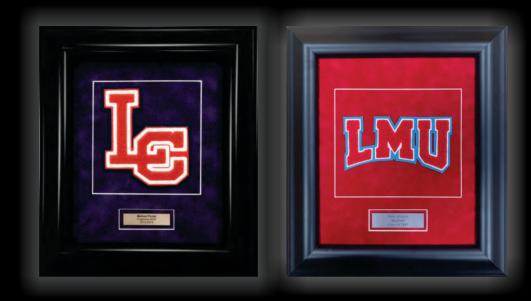

# FRAMED AWARDS NO MINIMUM | QUICK TURNAROUND

# FRAMED CHENILLE PATCH \$55

- Acid Free Suede Mat
- Multiple Mat Colors
- Engraved Name Plate

Measures Approx. 15" x 17"

Measures Approx. 17" x 30"