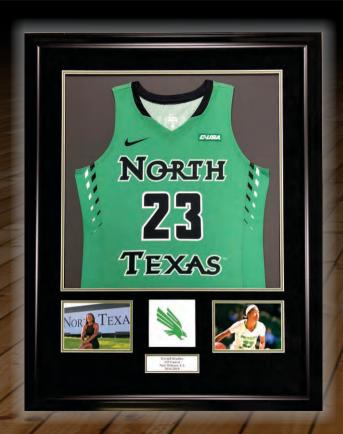

center
- Personalization available

Our Award Blankets are made to order with wool, felt, acrylic yarns and fleece available in a wide range of colors and sizes. All award blankets come with a lifetime warranty against defect and are packaged in individually zippered bags.



# FRAMED AWARDS NO MINIMUM | QUICK TURNAROUND

# FRAMED CHENILLE PATCH \$55

- Acid Free Suede Mat
- Multiple Mat Colors
- Engraved Name Plate



Measures Approx. 15" x 17"





Measures Approx. 17" x 30"

# FRAMED CHENILLE & PHOTO \$120

- Acid Free Suede Mat
- Multiple Mat Colors
- Engraved Name Plate
- 8" x 10" Action Photo

# FRAMED AWARDS NO MINIMUM | QUICK TURNAROUND

**FRAMED JERSEY** \$199

- Acid Free Suede Mat
- Multiple Mat Colors
- Engraved Name Plate
- Printed School Logos

Measures Approx. 30" x 36"





- Acid Free Suede Mat
- Multiple Mat Colors
- Engraved Name Plate
- Printed School Logos

Measures Approx. 30" x 36"

**FRAMED JERSEY** 

with Photos & Logo