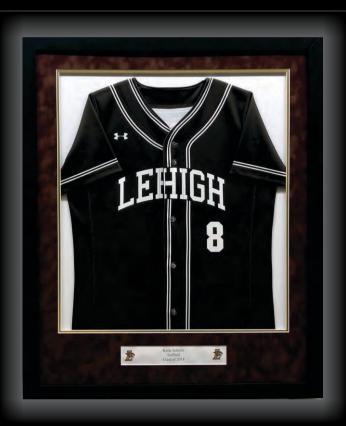

# FRAMED AWARDS NO MINIMUM | QUICK TURNAROUND

**FRAMED JERSEY** \$199

- Acid Free Suede Mat
- Multiple Mat Colors
- Engraved Name Plate
- Printed School Logos

Measures Approx. 30" x 36"

- Acid Free Suede Mat
- Multiple Mat Colors
- Engraved Name Plate
- Printed School Logos