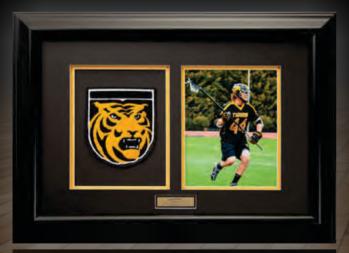

# FRAMED AWARDS NO MINIMUM | QUICK TURNAROUND

# FRAMED CHENILLE & PHOTO \$120

- Acid Free Suede Mat
- Multiple Mat Colors
- Engraved Name Plate
- 8" x 10" Action Photo