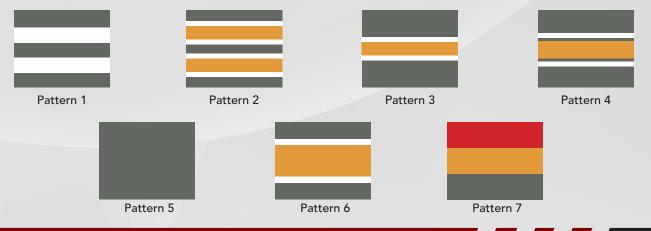

#### **Trim Styles**

Select from the following knit patterns to compliment any custom look. We offer a wide range of stripe combinations. Choose the look that you desire and reference the number below.