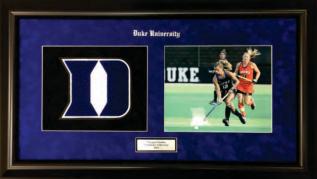

# FRAMED AWARDS NO MINIMUM | QUICK TURNAROUND

# FRAMED CHENILLE & PHOTO \$120

- Acid Free Suede Mat
- Multiple Mat Colors
- Engraved Name Plate
- 8" x 10" Action Photo