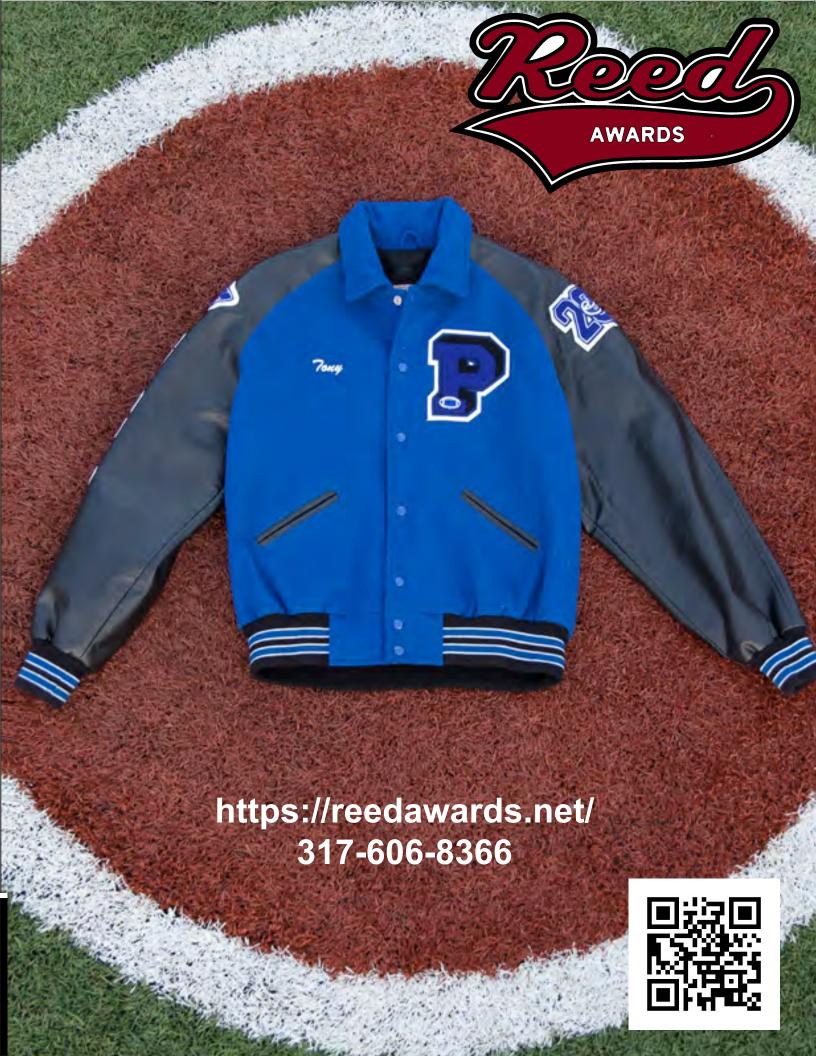

#### **Varsity Jackets**

Showcase your student athlete's accomplishments with a custom letterman jacket. All jackets are made to order and completely customizable. Available in all sizes with alterations if needed. Take your team's award jacket to the next level and wear these fine letter jackets with pride.

- 24 oz. Melton Wool Body
- Leather, Wool or Vinyl Sleeves
- Quilt or Satin Lining
- Choice of Trim Patterns
- Sizes Youth Small through Adult 6XL
- Lifetime Warranty Against Defect

#### **Embroidered Name Options**

Script Name On Front

Script Name On Collar