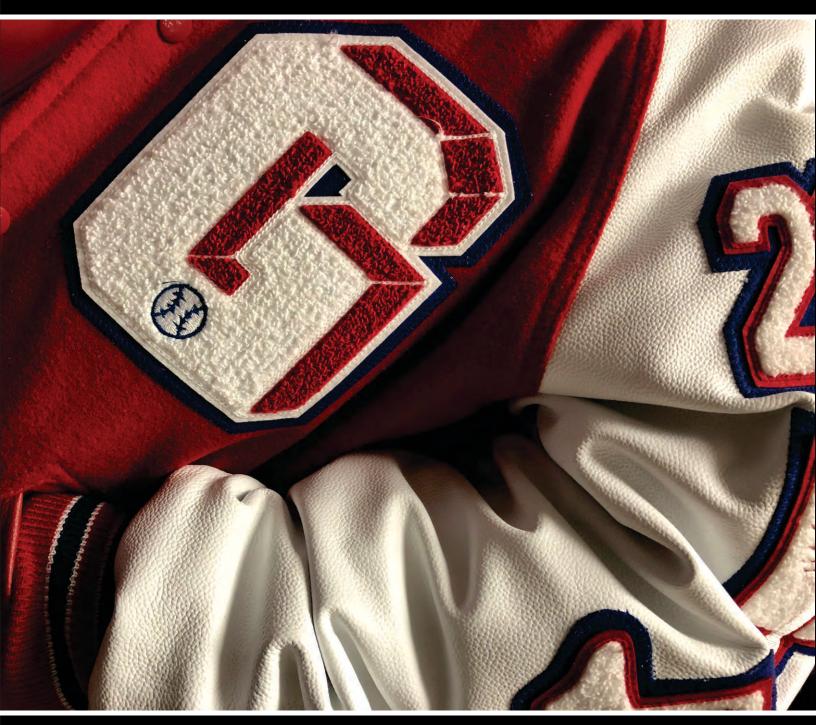

### Back of Jacket and Grad Year Patches

#### Graduation Year Patches

2 Digit Block

**GRAD-3** 4 Digit Crazy

**GRAD-4** 4 Digit Block

#### Back of Jacket Patches

**Script Straight** 

**Block Straight** 

**Block Arched** 

**Script Straight** with Tail

Old English

**Script Straight** with Music Decor

**Script Straight** with Sport Decor