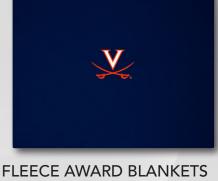

#### **Award Blankets** (Pricing Upon Request)

Made from wool, fleece, or acrylic, award blankets are a great way to showcase student achievements, or team and school pride. Decoration with custom chenille patches and embroidery offer a more personalized award blanket that will be around for many years to come.

#### ACRYLIC AWARD BLANKETS

- Knit from 100% acrylic yarn
- Measures 63 x 63" (available at 63 x 90")
- Landscape or portrait orientation
- Personalization available

- Made from 11-ounce anti-pill fleece
- Measures 54 x 80"
- Landscape or portrait orientation
- · Custom chenille or embroidery at center
- Personalization available

#### WOOL STADIUM BLANKETS

- Made from 24-ounce melton wool
- Contrasting felt trim at edges
- Measures 60 x 72"
- Landscape or portrait orientation
- Available with round or square corners
- · Custom chenille or embroidery at center
- Personalization available

Our Award Blankets are made to order with wool, felt, acrylic yarns and fleece available in a wide range of colors and sizes. All award blankets come with a lifetime warranty against defect and are packaged in individually zippered bags.