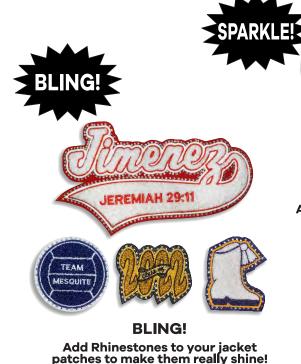

chest with arms at side

(include arms)

BACK LENGTH From top of neck (excluding trim) to bottom of jacket (including

trim)

BOTTOM Circumference of Jacket at Waist (Trim)

CUFF Circumference of Cuff at Wrist (Trim)

### Back of Jacket and Grad Year Patches

#### Graduation Year Patches





2 Digit Block



**GRAD-3** 4 Digit Crazy



**GRAD-4** 4 Digit Block

#### Back of Jacket Patches



**Script Straight** 



**Block Straight** 



**Block Arched** 



**Script Straight** with Tail



Old English



**Script Straight** with Music Decor



**Script Straight** with Sport Decor



**Script Straight** with Heart Decor



**Script Straight** w/Tail & Star Decor



**Script Straight** w/Tail & Sport Decor

\*Decor Options Available for All Activities and Sports

#### Upgrade any patch!



Available on ALL your jacket patches.



#### **GLITTER**

Add Gold or Silver Metallic Thread to make your patches sparkle! Available on ALL your jacket patches. (Indicate color on order)

Add Gold or Silver Sparkle felt

to make your patches sparkle!

(Indicate color on order)

## **Special Sleeve Patches**

#### Jersey Numbers



Single Digit



Single Digit w/Sport Insert



Two Digit



Two Digit w/Sport Insert



Three Digit



Three Digit w/Sport Insert

#### **Positions**



Captain



**CB/WR**Two Position



**MID** Midfielder



**DB** Defensive Back



**OL** Offensive Lineman



Quarterback

#### Sport Finish - Looks and Feel like Real Leather



TOUCH-1 FOOTBALL



**TOUCH-2**BASEBALL



TOUCH-3 BASKETBALL



TOUCH-4 SOCCER



TOUCH-5 SOFTBALL



TOUCH-6 VOLLEYBALL

#### Fla