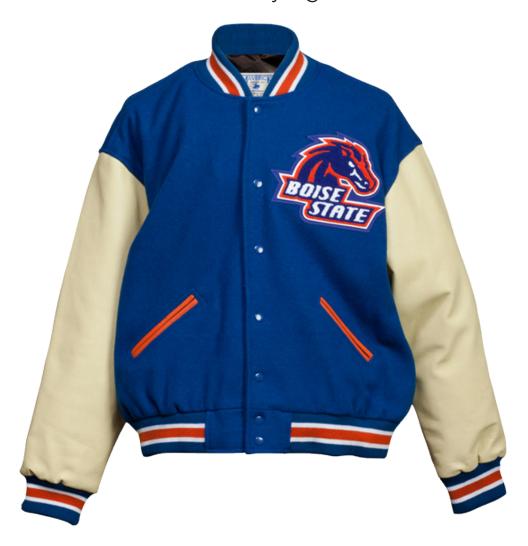

#### **Varsity Jackets**

Showcase your student athlete's accomplishments with a custom letterman jacket. All jackets are made to order and completely customizable. Available in all sizes with alterations if needed. Take your team's award jacket to the next level and wear these fine letter jackets with pride.

- 24 oz. Melton Wool Body
- Leather, Wool or Vinyl Sleeves
- Quilt or Satin Lining
- Choice of Trim Patterns
- Sizes Youth Small through Adult 6XL
- Lifetime Warranty Against Defect

## Upgrade to Leather Sleeves

- 100% Genuine Cowhide
- Softer Feel and Richer Look
   Long-Lasting and Durable
- Natural, Breathable Material