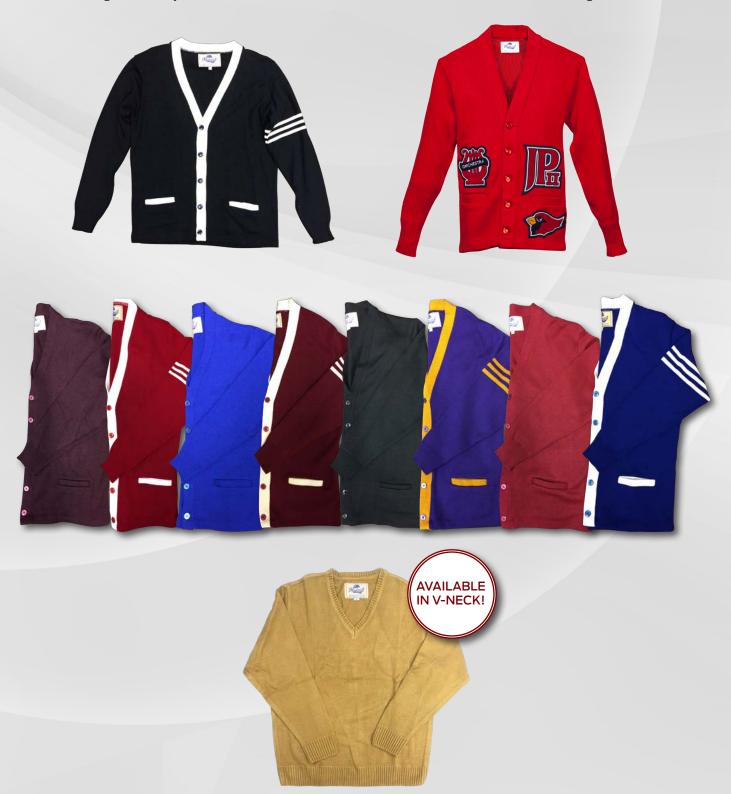

#### **Letter Sweaters**

Letter Sweaters and cardigans are part of a school tradition that dates back many years. Available in a range of colors, letter sweaters are a softer, lighter weight alternative to a letter jacket. Custom Chenille Letters and Patches can be sewn on the varsity letter sweaters allowing students to showcase their achievements in a classic style. Knit from 100% acrylic yarn, letter sweaters are available with one, two or three stripes on the sleeves, contrasting trim and your choice of button color. Available in Sizes Youth Small through Adult 6XL.