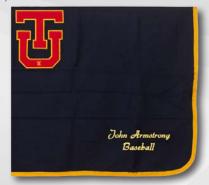

#### **Award Blankets** (Pricing Upon Request)

Made from wool, fleece, or acrylic, award blankets are a great way to showcase student achievements, or team and school pride. Decoration with custom chenille patches and embroidery offer a more personalized award blanket that will be around for many years to come.

#### ACRYLIC AWARD BLANKETS

- Knit from 100% acrylic yarn
- Measures 63 x 63" (available at 63 x 90")
- Landscape or portrait orientation
- Personalization available

- Made from 11-ounce anti-pill fleece
- Measures 54 x 80"
- Landscape or portrait orientation
- · Custom chenille or embroidery at center
- Personalization available

#### WOOL STADIUM BLANKETS

- Made from 24-ounce melton wool
- Contrasting felt trim at edges
- Measures 60 x 72"
- Landscape or portrait orientation
- Available with round or square corners
- · Custom chenille or embroidery at center
- Personalization available

Our Award Blankets are made to order with wool, felt, acrylic yarns and fleece available in a wide range of colors and sizes. All award blankets come with a lifetime warranty against defect and are packaged in individually zippered bags.