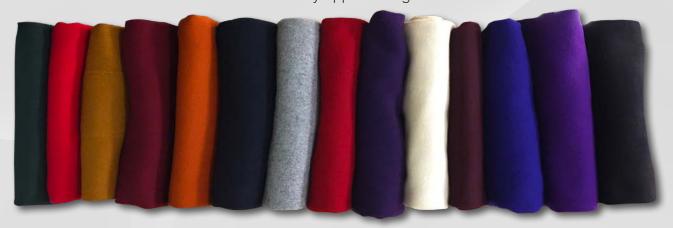

#### **Award Blankets** (Pricing Upon Request)

Made from wool, fleece, or acrylic, award blankets are a great way to showcase student achievements, or team and school pride. Decoration with custom chenille patches and embroidery offer a more personalized award blanket that will be around for many years to come.

#### ACRYLIC AWARD BLANKETS

- Knit from 100% acrylic yarn
- Measures 63 x 63" (available at 63 x 90")
- Landscape or portrait orientation
- Personalization available

- Made from 11-ounce anti-pill fleece
- Measures 54 x 80"
- Landscape or portrait orientation
- · Custom chenille or embroidery at center
- Personalization available

#### WOOL STADIUM BLANKETS

- Made from 24-ounce melton wool
- Contrasting felt trim at edges
- Measures 60 x 72"
- Landscape or portrait orientation
- Available with round or square corners
- · Custom chenille or embroidery at center
- Personalization available

Our Award Blankets are made to order with wool, felt, acrylic yarns and fleece available in a wide range of colors and sizes. All award blankets come with a lifetime warranty against defect and are packaged in individually zippered bags.