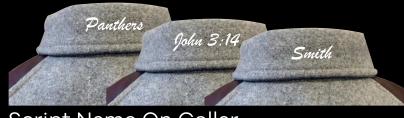

#### **Varsity Jackets**

Showcase your student athlete's accomplishments with a custom letterman jacket. All jackets are made to order and completely customizable. Available in all sizes with alterations if needed. Take your team's award jacket to the next level and wear these fine letter jackets with pride.

- 24 oz. Melton Wool Body
- Leather, Wool or Vinyl Sleeves
- Quilt or Satin Lining
- Choice of Trim Patterns
- Sizes Youth Small through Adult 6XL
- Lifetime Warranty Against Defect



## Upgrade to Leather Sleeves

- 100% Genuine Cowhide
- Softer Feel and Richer Look
   Long-Lasting and Durable
- Natural, Breathable Material



#### **Embroidered Name Options**



Script Name On Front



Script Name On Collar

#### Letter Jacket Size

#### **Adult Letter Jackets**

**XX-Small** (28-30) **X-Small** (32-34) **Small** (36-38) **Medium** (40-42) **Large** (44-46)

**X-Large** (48-50) **XXL** (52-54) **XXXL** (56-58) **4XL** (60-62) **5XL** (64-66) **6XL** (68-70)

#### Youth Letter Jackets

Small (6-8) Medium (10-12) Large (14-16) X-Large (18-20)

#### **Collar Styles**

We offer 5 different collar styles. For a more traditional look, choose our most popular, the stand-up collar.

Or, for a more formal style, the byron collar is an excellent choice.



BYRON COLLAR



STAND-UP COLLAR



SAILOR COLLAR



SAILOR COLLAR BACK



**ROLL COLLAR** 



ZIPPERED HOOD



ZIPPERED HOOD BACK

#### **Trim Styles**

Select from the following knit patterns to compliment any custom look. We