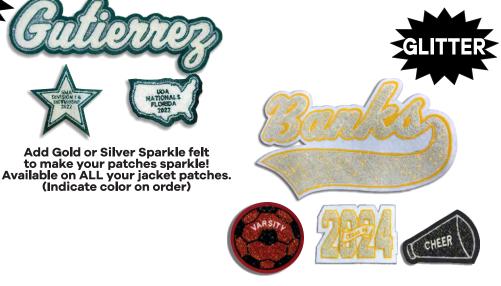

#### **GLITTER**

Add Gold or Silver Metallic Thread to make your patches sparkle! Available on ALL your jacket patches. (Indicate color on order)

Add Gold or Silver Sparkle felt

to make your patches sparkle!

(Indicate color on order)