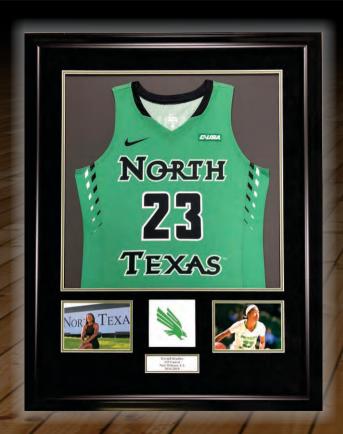

# FRAMED AWARDS NO MINIMUM | QUICK TURNAROUND

**FRAMED JERSEY** \$199

- Acid Free Suede Mat
- Multiple Mat Colors
- Engraved Name Plate
- Printed School Logos

Measures Approx. 30" x 36"

- Acid Free Suede Mat
- Multiple Mat Colors
- Engraved Name Plate
- Printed School Logos

Measures Approx. 30" x 36"

**FRAMED JERSEY** 

with Photos & Logo