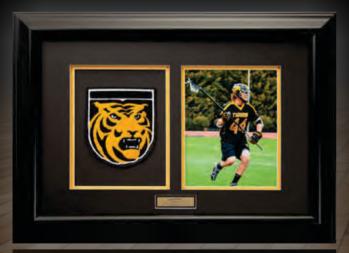

# FRAMED CHENILLE & PHOTO \$120

- Acid Free Suede Mat
- Multiple Mat Colors
- Engraved Name Plate
- 8" x 10" Action Photo