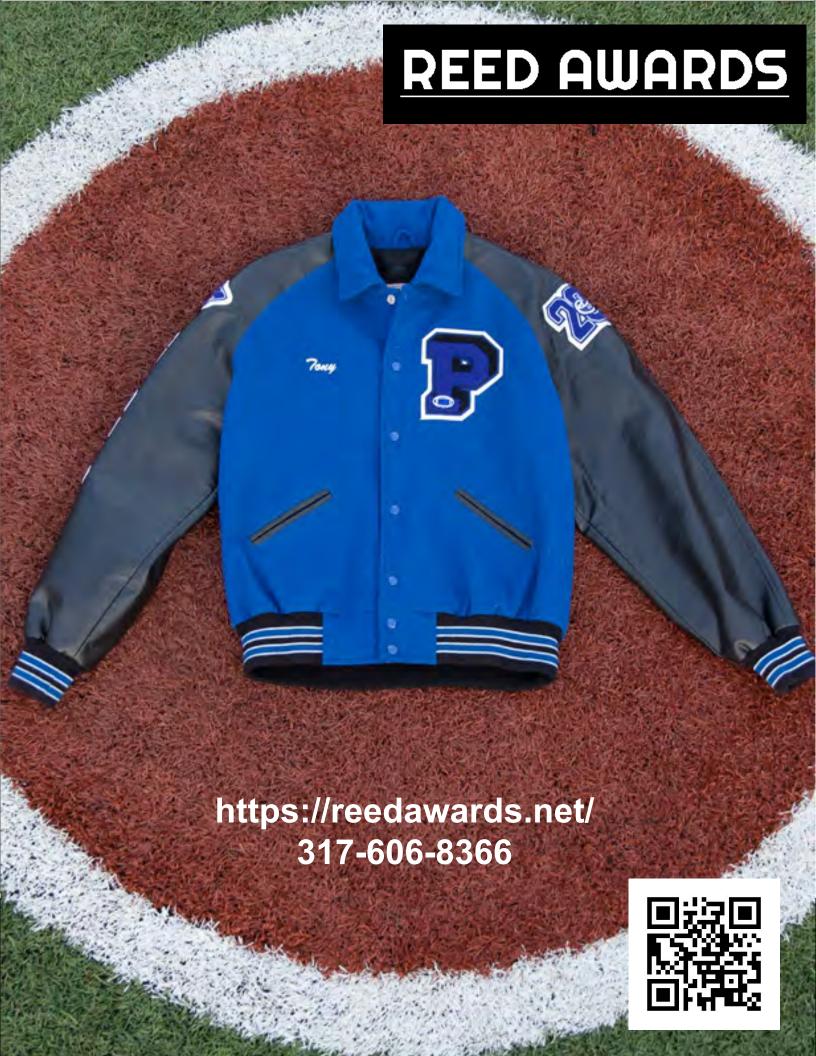

#### **Varsity Jackets**

Showcase your student athlete's accomplishments with a custom letterman jacket. All jackets are made to order and completely customizable. Available in all sizes with alterations if needed. Take your team's award jacket to the next level and wear these fine letter jackets with pride.

- 24 oz. Melton Wool Body
- Leather, Wool or Vinyl Sleeves
- Quilt or Satin Lining
- Choice of Trim Patterns
- Sizes Youth Small through Adult 6XL
- Lifetime Warranty Against Defect

#### **Embroidered Name Options**

Script Name On Front

Script Name On Collar