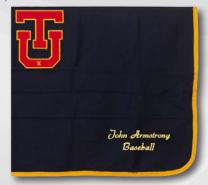

#### **Award Blankets** (Pricing Upon Request)

Made from wool, fleece, or acrylic, award blankets are a great way to showcase student achievements, or team and school pride. Decoration with custom chenille patches and embroidery offer a more personalized award blanket that will be around for many years to come.

Our Award Blankets are made to order with wool, felt, acrylic yarns and fleece available in a wide range of colors and sizes. All award blankets come with a lifetime warranty against defect and are packaged in individually zippered bags.