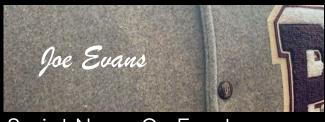

#### **Varsity Jackets**

Showcase your student athlete's accomplishments with a custom letterman jacket. All jackets are made to order and completely customizable. Available in all sizes with alterations if needed. Take your team's award jacket to the next level and wear these fine letter jackets with pride.

- 24 oz. Melton Wool Body
- Leather, Wool or Vinyl Sleeves
- Quilt or Satin Lining
- Choice of Trim Patterns
- Sizes Youth Small through Adult 6XL
- Lifetime Warranty Against Defect



## Upgrade to Leather Sleeves

- 100% Genuine Cowhide
- Softer Feel and Richer Look
   Long-Lasting and Durable
- Natural, Breathable Material



#### **Embroidered Name Options**



Script Name On Front



Script Name On Collar

#### Letter Jacket Size

#### **Adult Letter Jackets**

**XX-Small** (28-30) **X-Small** (32-34) **Small** (36-38) **Medium** (40-42) **Large** (44-46)

**X-Large** (48-50) **XXL** (52-54) **XXXL** (56-58) **4XL** (60-62) **5XL** (64-66) **6XL** (68-70)

#### Youth Letter Jackets

Small (6-8) Medium (10-12) Large (14-16) X-Large (18-20)

#### **Collar Styles**

We offer 5 different collar styles. For a more traditional look, choose our most popular, the stand-up collar.

Or, for a more formal style, the byron collar is an excellent choice.



BYRON COLLAR



STAND-UP COLLAR



SAILOR COLLAR



SAILOR COLLAR BACK



**ROLL COLLAR** 



ZIPPERED HOOD



ZIPPERED HOOD BACK

#### **Trim Styles**

Select from the following knit patterns to compli