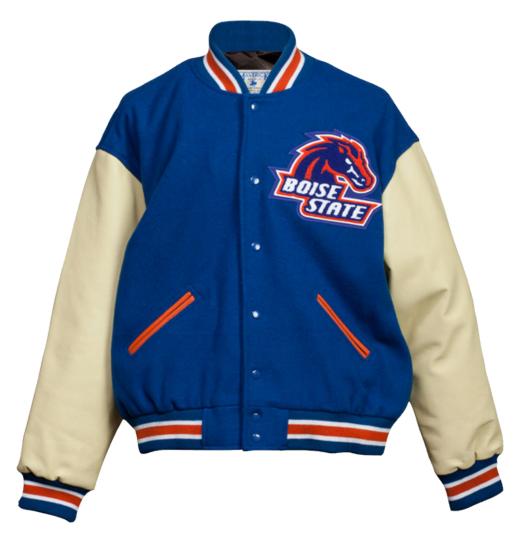

#### **Varsity Jackets**

Showcase your student athlete's accomplishments with a custom letterman jacket. All jackets are made to order and completely customizable. Available in all sizes with alterations if needed. Take your team's award jacket to the next level and wear these fine letter jackets with pride.

- 24 oz. Melton Wool Body
- Leather, Wool or Vinyl Sleeves
- Quilt or Satin Lining
- Choice of Trim Patterns
- Sizes Youth Small through Adult 6XL
- Lifetime Warranty Against Defect

## Upgrade to Leather Sleeves

- 100% Genuine Cowhide
- Softer Feel and Richer Look
   Long-Lasting and Durable
- Natural, Breathable Material