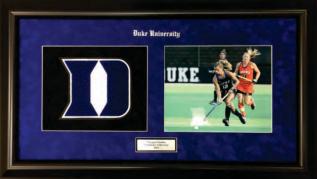

# FRAMED CHENILLE & PHOTO \$120

- Acid Free Suede Mat
- Multiple Mat Colors
- Engraved Name Plate
- 8" x 10" Action Photo