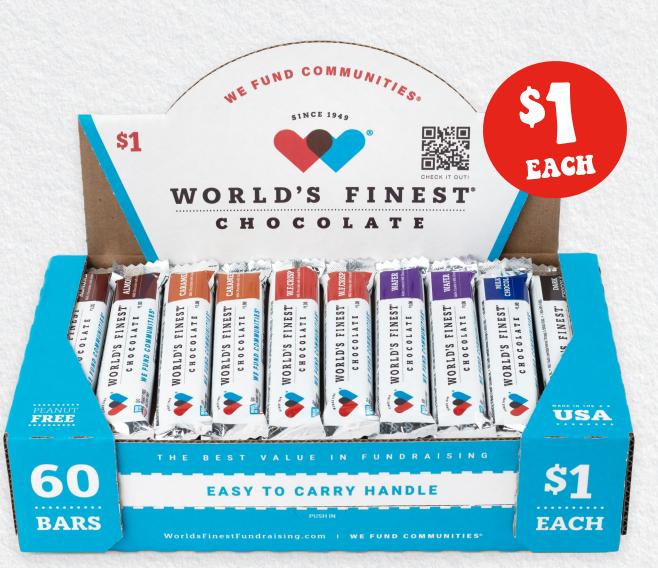

### **VARIETY PACK - 60CT \$1 BARS**

#### **Premium Bars**

Almond Bars Caramel Bars Dark Chocolate Bars Milk Chocolate Bars Wafer Bars\* W.F. Crisp® Bars

\*All are gluten-free except the Wafer Bar.

Call your local WFC Rep at **1.800.WFC.FUND.**Or visit **WorldsFinestChocolate.com**for more information.

We **guarantee** you'll reach your fundraising goal.

With over \$4.6 billion raised, our product speaks for itself.

Most fundraisers wrap up in just **2 weeks**.

8 case minimum order.