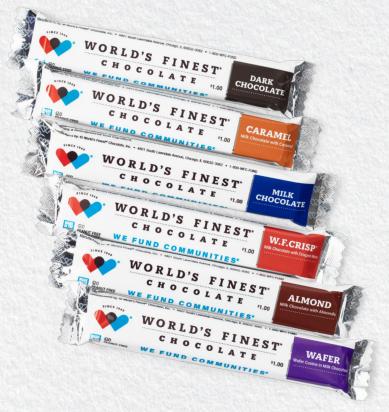

#### **Premium Bars**

Almond Bars Caramel Bars Dark Chocolate Bars Milk Chocolate Bars Wafer Bars\* W.F. Crisp® Bars

\*All are gluten-free except the Wafer Bar.

Call your local WFC Rep at **1.800.WFC.FUND.**Or visit **WorldsFinestChocolate.com**for more information.