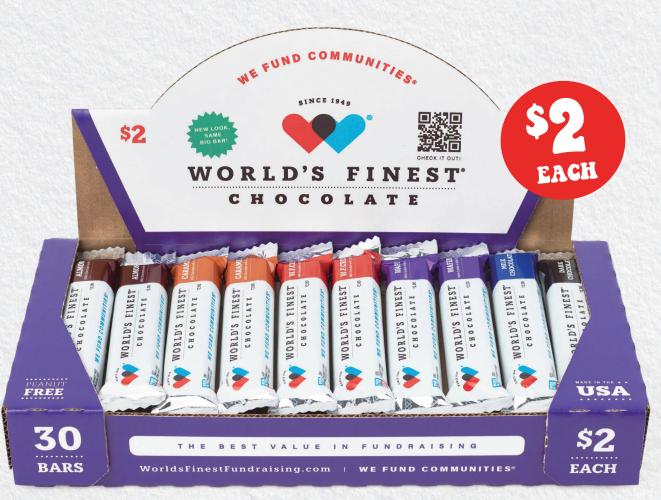

# Still the one, makin' fundraising fun!

New look, same big bar!

### **VARIETY PACK - 30CT \$2 BARS**

#### **Premium Bars**

Almond Bars Caramel Bars Dark Chocolate Bars Milk Chocolate Bars Wafer Bars\* W.F. Crisp® Bars

\*All are gluten-free except the Wafer Bar.

Call your local WFC Rep at **1.800.WFC.FUND.**Or visit **WorldsFinestChocolate.com**for more information.