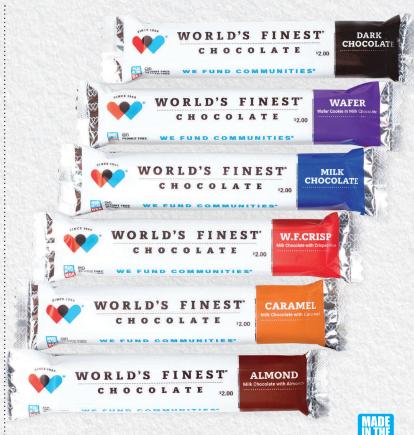

### **VARIETY PACK - 30CT \$2 BARS**

#### **Premium Bars**

Almond Bars Caramel Bars Dark Chocolate Bars Milk Chocolate Bars Wafer Bars\* W.F. Crisp® Bars

\*All are gluten-free except the Wafer Bar.

Call your local WFC Rep at **1.800.WFC.FUND.**Or visit **WorldsFinestChocolate.com**for more information.