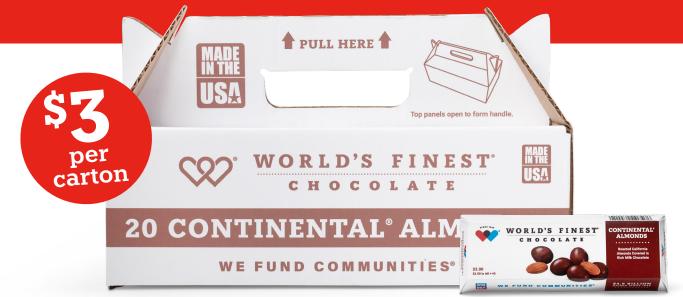

## Everyone loves the delicious taste of our CONTINENTAL<sup>®</sup> ALMONDS

## Sold as a pair!

- Each shrink-wrapped package contains two easy-to-carry boxes containing 20 Continental<sup>®</sup> Almond cartons each
- That means each package contains 40 individual \$3 cartons of Continental<sup>®</sup> Almonds
- Make up to \$60 in profit\* for every set of 2 boxes sold!

## You've got options!

- Opt to provide each seller only one of the easy-to-carry boxes by cutting the shrink-wrapped package and separating the boxes
- That means each seller will sell 20 individual \$3 cartons of Continental<sup>®</sup> Almonds
- For each box of 20 sold, you'll make up to \$30 in profit\*