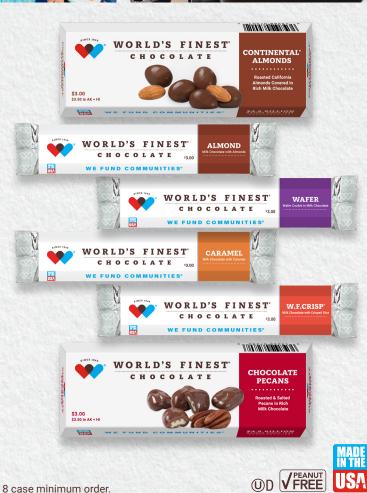

#### **Premium Bars & Boxed Chocolates**

6 Continental® Almonds\* 4 Almond Bars 4 Wafer Bars\* 2 Caramel Bars 2 Chocolate Pecans\* 2 W.F. Crisp® Bars

\*All are gluten-free except the Continental® Almonds, Chocolate Pecans and the Wafer Bar.