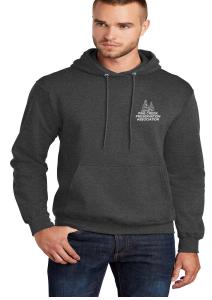

Truck Cap -\$15 ea Camo Cotton/Poly Front Black Mesh Poly Back

**Hooded Pullover** Sweatshirt -\$35 ea Colors: Forest Green, Black, Navy, Red

Dark Heather Gray

Hunter Cap -\$15 ea Orange Cotton/Poly Front & Back Realtree Camo - Bill

Hooded Zippered Sweatshirt -\$35 ea Colors:

Forest Green, Black, Navy, Red Dark Heather Grav