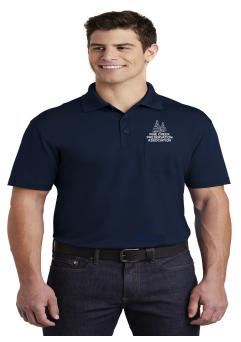

## EMBRODERED Pine Creek WEARABLES ORDER TODAY

Polo Shirt -\$30 ea Colors: Forest Green, Black, Navy, Red

Sweatshirt -\$30 ea Colors: Forest Green, Black, Navy, Red Dark Heather Gray

Truck Cap -\$15 ea Cotton/Poly Front Mesh Poly Back Colors: Camo Green, Camo Pink Green/ White, White/ White