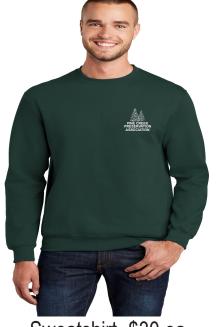

## EMBRODERED Pine Creek WEARABLES ORDER TODAY

Polo Shirt -\$30 ea Colors: Forest Green, Black, Navy, Red

Sweatshirt -\$30 ea Colors: Forest Green, Black, Navy, Red Dark Heather Gray

Truck Cap -\$15 ea Cotton/Poly Front Mesh Poly Back Colors: Camo Green, Camo Pink Green/ White, White/ White