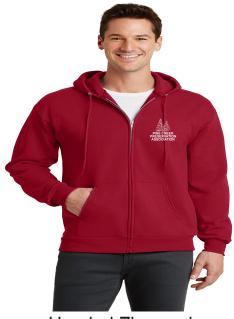

## EMBRODERED Pine Creek WEARABLES ORDER TODAY

Polo Shirt -\$30 ea Colors: Forest Green, Black, Navy, Red Mens or Ladies

Hooded Zippered
Sweatshirt -\$35 ea
Colors:
Forest Green, Black, Navy, Red

Dark Heather Grav