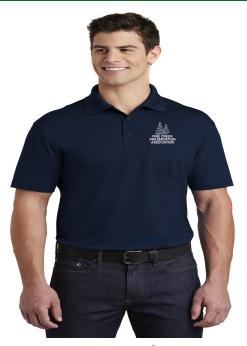

## EMBRODERED Pine Creek WEARABLES ORDER TODAY

Polo Shirt -\$30 ea Colors: Forest Green, Black, Navy, Red Mens or Ladies

Hooded Zippered
Sweatshirt -\$35 ea
Colors:
Forest Green, Black, Navy, Red

Dark Heather Grav