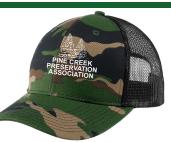

## EMBRODERED Pine Creek WEARABLES ORDER TODAY

Polo Shirt -\$30 ea Colors: Forest Green, Black, Navy, Red Mens or Ladies

Hooded Zippered
Sweatshirt -\$35 ea
Colors:
Forest Green, Black, Navy, Red

Dark Heather Grav

Sweatshirt -\$30 ea Colors: Forest Green, Black, Navy, Red Dark Heather Gray

Hooded Pullover
Sweatshirt -\$35 ea
Colors:
Forest Green, Black, Navy, Red

Dark Heather Gray

Truck Cap -\$15 ea
Camo Cotton/Poly Front
Black Mesh Poly Back