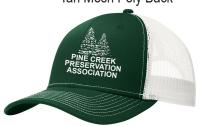

Truck Cap -\$15 ea
Pink Camo Cotton/Poly Front
Tan Mesh Poly Back

Truck Cap -\$15 ea
Cotton/Poly Front
Mesh Poly Back
Colors:
Camo Green, Camo Pink
Green/ White, White/ White

Hunter Cap -\$15 ea
Orange Cotton/Poly Front & Back
Realtree Camo - Bill