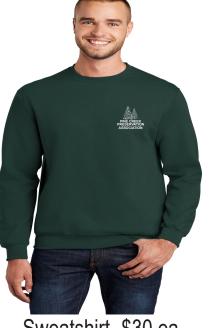

Sweatshirt -\$30 ea Colors: Forest Green, Black, Navy, Red Dark Heather Gray

Hooded Pullover
Sweatshirt -\$35 ea
Colors:
Forest Green, Black, Navy, Red

Dark Heather Gray

Truck Cap -\$15 ea
Camo Cotton/Poly Front
Black Mesh Poly Back