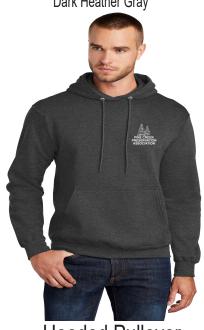

Sweatshirt -\$30 ea Colors: Forest Green, Black, Navy, Red Dark Heather Gray

Hooded Pullover
Sweatshirt -\$35 ea
Colors:
Forest Green, Black, Navy, Red

Dark Heather Gray

Truck Cap -\$15 ea
Camo Cotton/Poly Front
Black Mesh Poly Back