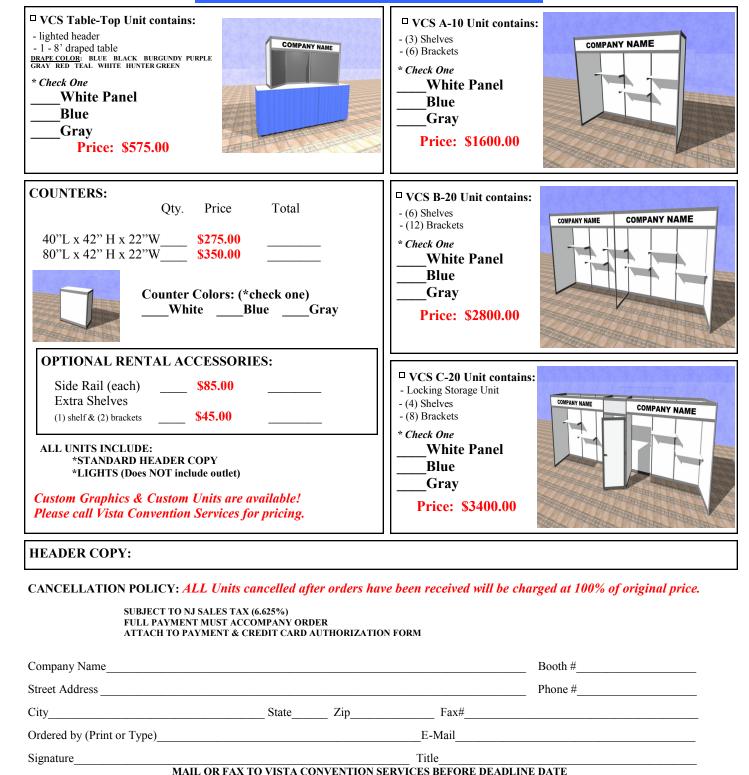

#### STANDARD BOOTH FURNISHINGS & ACCESSORIES ORDER FORM

| QTY.                                                                                                                                                                                                                    | DISCOUNT<br>RATES                              | STANDARD<br>RATES                                        | AMT.                          | QTY.                                                  | DISCOUNT<br>RATES                                                        | STANDARD<br>RATES | AMT.         |
|-------------------------------------------------------------------------------------------------------------------------------------------------------------------------------------------------------------------------|------------------------------------------------|----------------------------------------------------------|-------------------------------|-------------------------------------------------------|--------------------------------------------------------------------------|-------------------|--------------|
| SEATING                                                                                                                                                                                                                 |                                                |                                                          |                               | DRA                                                   | PED DISPLAY TABLES - 30                                                  | )" HIGH           |              |
| Upholstered Arm Chair (black only). Side Chair (black only)                                                                                                                                                             | \$71.05                                        | \$89.95<br>71.05                                         |                               |                                                       | yl top & 3 sides<br>ck Burgundy Purple Gray Red<br>SELECTED, SHOW COLORS |                   |              |
| Padded Stool (black only)                                                                                                                                                                                               |                                                | 93.90                                                    |                               |                                                       | "\$113.60<br>"134.20                                                     |                   |              |
|                                                                                                                                                                                                                         |                                                |                                                          |                               | 2, x 8, x 30                                          | "154.20<br>"157.30                                                       | 195.70            |              |
| ACCESSORI                                                                                                                                                                                                               | ES                                             |                                                          |                               | 4th Side Dra                                          | npe30.00                                                                 | 40.00             |              |
| Cocktail Table (Rectangle-46"l x 24"w x 16"h)                                                                                                                                                                           | 77 25                                          | 96.65                                                    |                               | DRAPED                                                | DISPLAY TABLES - 42" CC                                                  | OUNTER HI         | GH           |
| Round Pedestal Table (30"h x 30"rd)                                                                                                                                                                                     |                                                | 132.65                                                   |                               | Price includes white vin                              | vil ton & 2 sides                                                        |                   |              |
| Round Pedestal Table (42"h x 30"rd)                                                                                                                                                                                     |                                                | 159.55                                                   |                               |                                                       | yr top & 3 sides<br>ck Burgundy Purple Gray Red                          | Teal White        | Hunter Gree  |
| Wastebasket                                                                                                                                                                                                             |                                                | 26.80                                                    |                               | **IF NO COLOR IS                                      | S SELECTED, SHOW COLOR                                                   | RS WILL PR        | EVAIL**      |
| Easel                                                                                                                                                                                                                   |                                                | 53.25<br>106.50                                          |                               | 2, 4, 4, 42,                                          | '150.40                                                                  | 101.05            |              |
| Bag Holder                                                                                                                                                                                                              |                                                | 132.20                                                   | -                             |                                                       | ·····130.40<br>·····172.30                                               | 181.05<br>205.50  |              |
| 8' Stanchion                                                                                                                                                                                                            |                                                | 41.25                                                    |                               |                                                       | ·····172.30<br>·····184.95                                               | 231.10            |              |
| Crossbar                                                                                                                                                                                                                |                                                | 41.25                                                    |                               |                                                       | npe30.00                                                                 | 40.00             |              |
| Garment Rack                                                                                                                                                                                                            |                                                | 114.75                                                   |                               |                                                       | ipe                                                                      | 10.00             |              |
| Literature Rack                                                                                                                                                                                                         | 171.75                                         | 197.90                                                   |                               | LINIDD                                                | DED DICDI AV TADI EC. 2                                                  | o» men            |              |
| 3' Black Stanchion/Pull out Tape                                                                                                                                                                                        |                                                | 82.45                                                    |                               |                                                       | APED DISPLAY TABLES - 3                                                  |                   |              |
| 8' Special Background                                                                                                                                                                                                   |                                                |                                                          |                               |                                                       | '52.25                                                                   | 65.00             |              |
| Circle color: Blue Black Burgundy Purple Gray 3' Special Siderails                                                                                                                                                      |                                                |                                                          | nter Green                    |                                                       | '61.60                                                                   | 76.35             |              |
| Circle color: Blue Black Burgundy Purple Gray                                                                                                                                                                           |                                                |                                                          | nter Green                    | 2 x 8 x 30                                            | '73.60                                                                   | 89.30             |              |
|                                                                                                                                                                                                                         |                                                |                                                          |                               | UNDRA                                                 | APED DISPLAY TABLES - 4                                                  | 2" HIGH           |              |
| DRAPED RISE                                                                                                                                                                                                             | RS                                             |                                                          |                               |                                                       |                                                                          |                   |              |
| White Vinyl                                                                                                                                                                                                             |                                                |                                                          |                               |                                                       | '67.45                                                                   | 81.90             |              |
| 4' One Step                                                                                                                                                                                                             | 51.80                                          | 62.85                                                    |                               |                                                       | '75.75                                                                   | 93.90             |              |
| 6' One Step                                                                                                                                                                                                             |                                                | 76.05                                                    |                               | 2' x 8' x 42'                                         | '87.75                                                                   | 107.20            |              |
| PAYMENT POLICY: Payment in full of rental charged received after deadline date or placed at the the Service accepted. CANCELLATION POLICY: Items of ALL CHARGES SUBJECT TO FULL PAYMENT MUST ACC ATTACH TO PAYMENT & CI | Desk will be cancelled by NJ SALES TO OMPANY O | pe invoiced at specific the dear<br>FAX (6.625%)<br>RDER | standard rates<br>adline date | s. Invoices must be settled a will be refunded at 50% | at the Service Desk prior to show cle                                    | osing. No telep   | phone orders |
|                                                                                                                                                                                                                         |                                                |                                                          |                               |                                                       |                                                                          |                   |              |
| Company Name                                                                                                                                                                                                            |                                                |                                                          |                               | E                                                     | Booth #                                                                  |                   |              |
| Street Address_                                                                                                                                                                                                         |                                                |                                                          |                               | P                                                     | none #                                                                   |                   |              |
| Street Address City Ordered by (Print or Type)                                                                                                                                                                          | \$                                             | State                                                    | Z                             | Zip F                                                 | ax#                                                                      |                   |              |
| Ordered by (Print or Type)                                                                                                                                                                                              |                                                | -                                                        |                               | E-                                                    | -Mail                                                                    |                   |              |
| Signature                                                                                                                                                                                                               |                                                |                                                          |                               |                                                       | itle                                                                     |                   |              |
| Signature MAIL OR FA                                                                                                                                                                                                    | AX TO V                                        | ISTA CON                                                 | VENTIO                        | ON SERVICES BEF                                       | ORE DEADLINE DATE                                                        |                   |              |